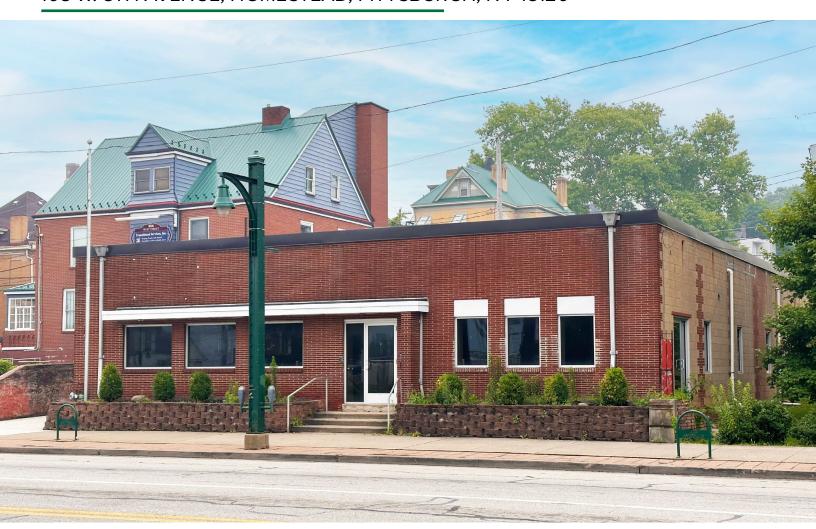

# **RETAIL / OFFICE AVAILABLE**

108 W. 8TH AVENUE, PITTSBURGH, PA 15120

## **PROPERTY FEATURES:**

- 7,000± SF Retail /Office Opportunity located in the heart of Homestead
- Willing to subdivide
- Recently renovated space
- Great Visibility from Homestead Grey's Bridge
- High traffic counts of 33,600+ vehicles daily
- Walking Distance to Waterfront with direct
  Public Transit Access
- Potential to add parking
- Curb cut for loading