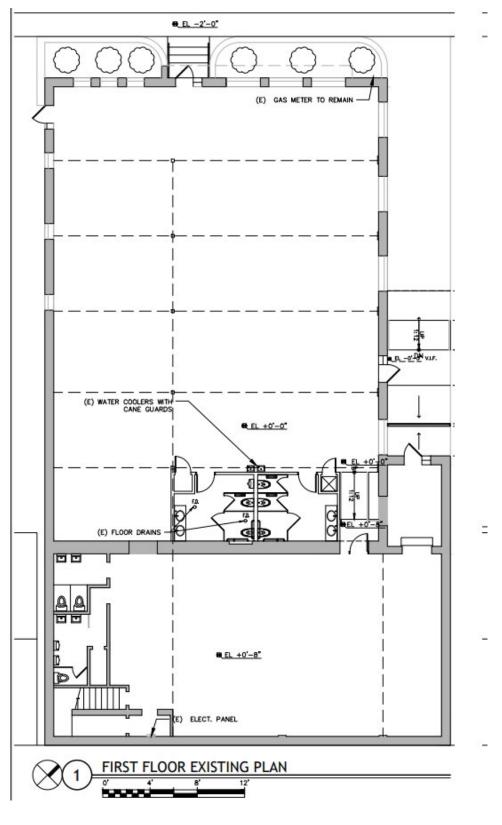

## **PROPERTY FEATURES:**

- 7,000± SF Retail /Office Opportunity located in the heart of Homestead
- Willing to subdivide
- Recently renovated space
- Great Visibility from Homestead Grey's Bridge
- High traffic counts of 33,600+ vehicles daily
- Walking Distance to Waterfront with direct
  Public Transit Access
- Potential to add parking
- Curb cut for loading