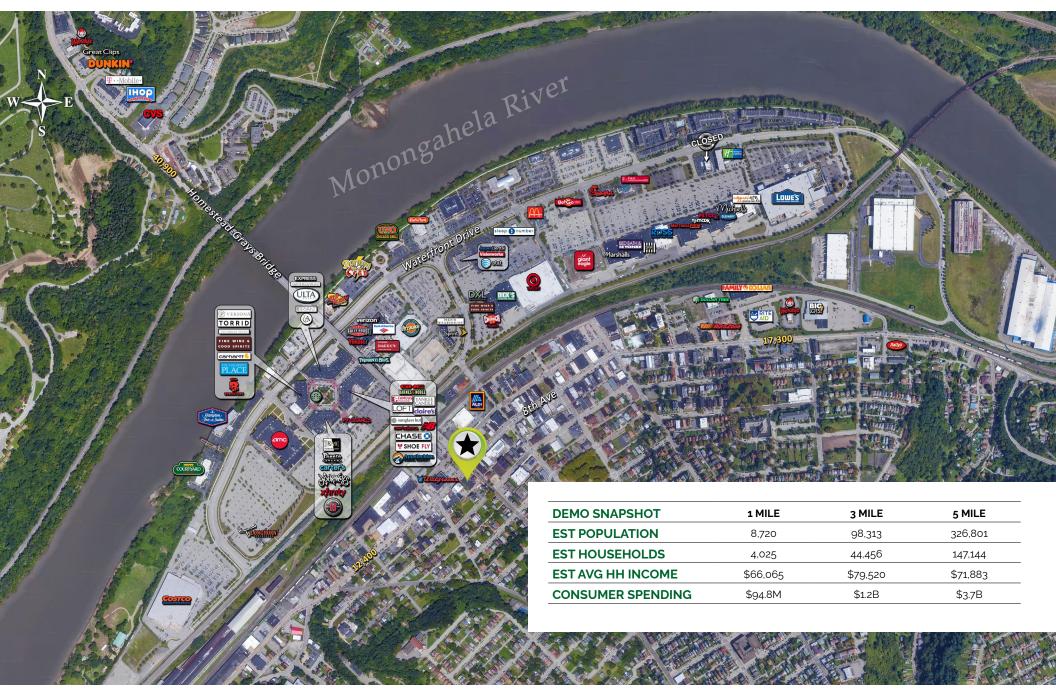

## **PROPERTY FEATURES:**

- 7,000± SF Retail /Office Opportunity located in the heart of Homestead
- Willing to subdivide
- Recently renovated space
- Great Visibility from Homestead Grey's Bridge
- High traffic counts of 33,600+ vehicles daily
- Walking Distance to Waterfront with direct
  Public Transit Access
- Potential to add parking
- Curb cut for loading