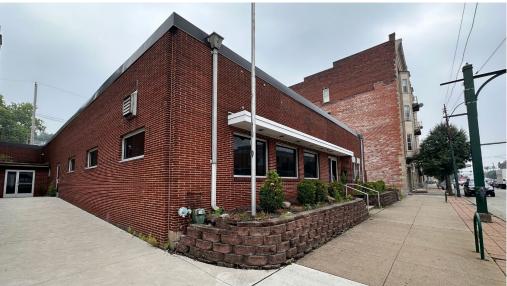

## **PROPERTY FEATURES:**

- 7,000± SF Retail /Office Opportunity located in the heart of Homestead
- Willing to subdivide
- Recently renovated space
- Great Visibility from Homestead Grey's Bridge
- High traffic counts of 33,600+ vehicles daily
- Walking Distance to Waterfront with direct
  Public Transit Access
- Potential to add parking
- Curb cut for loading