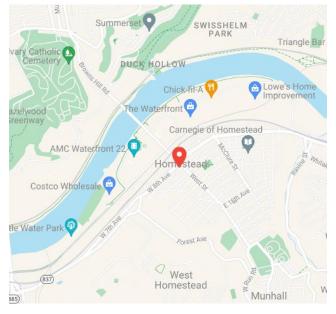

## **PROPERTY FEATURES:**

- 7,000± SF Retail /Office Opportunity located in the heart of Homestead
- Willing to subdivide
- Recently renovated space
- Great Visibility from Homestead Grey's Bridge
- High traffic counts of 33,600+ vehicles daily
- Walking Distance to Waterfront with direct
  Public Transit Access
- Potential to add parking
- Curb cut for loading

CONTACT: JAKE VOGEL jvogel@hannalwe.com 412 261 2100

ADAM JOYCE ajoyce@hannalwe.com 412 261 2200





All information furnished regarding property for sale, rental or financing is from sources deemed reliable. No representation is made as to the accuracy thereof, and it is submitted subject to errors, omissions, change of price, rental, or other conditions, prior sale lease, financing or withdrawal without notice. Hanna Langholz Wilson Ellis will make no representation, and assume no obligation, regarding the presence or absence of toxic or hazardous waste or substances or other undesirable material on or about the property.





### Join Neighbors:











#### CONTACT: JAKE VOGEL jvogel@hannalwe.com 412 261 2100

ADAM JOYCE ajoyce@hannalwe.com 412 261 2200



All information furnished regarding property for sale, rental or financing is from sources deemed reliable. No representati