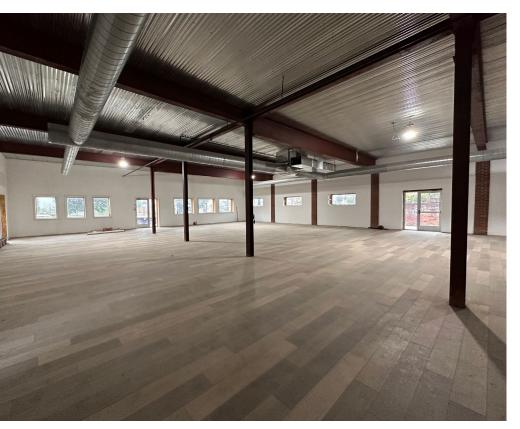

## **PROPERTY FEATURES:**

- 7,000± SF Retail /Office Opportunity located in the heart of Homestead
- Willing to subdivide
- Recently renovated space
- Great Visibility from Homestead Grey's Bridge
- High traffic counts of 33,600+ vehicles daily
- Walking Distance to Waterfront with direct
  Public Transit Access
- Potential to add parking
- Curb cut for loading