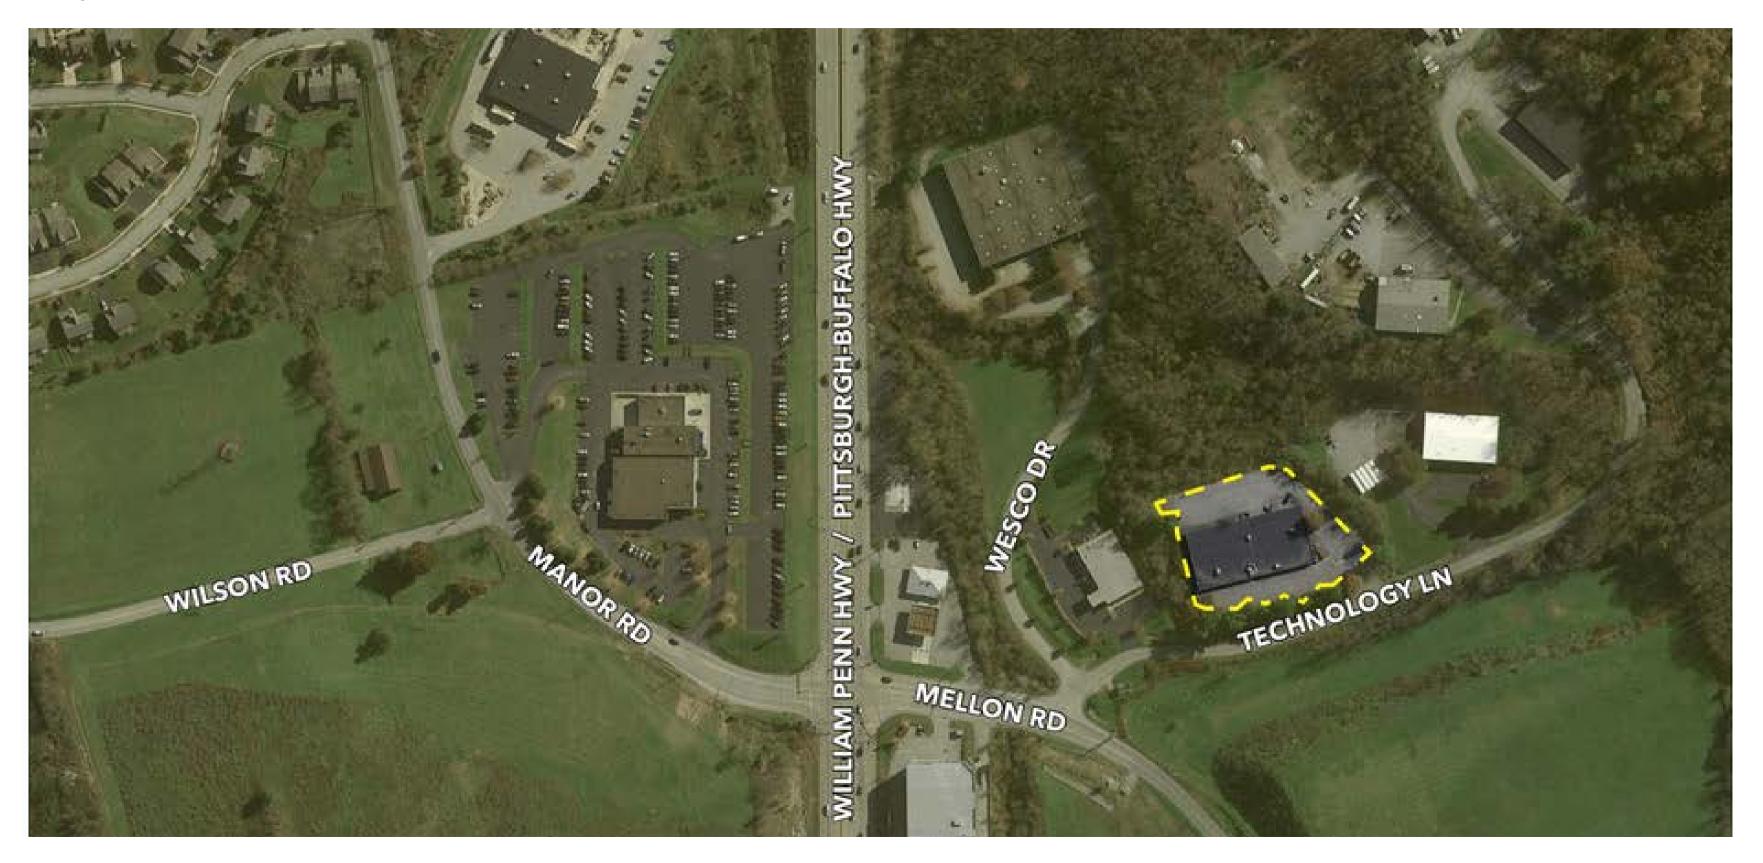

ONNOR, SIOR VP; HANNA LWE mconnor@hannalwe.com 412.209.8007







1 Technology Lane is a freestanding industrial/flex office building designed for a single user within the Murrysville Business Park.

The building sits on 2.18 acres in Export, PA located only 20 miles outside of Pittsburgh.

**Building Size:** 20,000 SF Industrial Property Land Area: 94,961 SF on 2.18 AC **Building FAR:** 0.21 **Building Type:** Flex Light Manufacturing Parcel ID: 49-21-00-0-053 Zoning: B: Business District **Construction Type:** Masonry

Drive Ins: One drive in (10' x 8') Parking: 70 parking stalls Clear Height: 10'8" Power: 800 AMP, 3 phase, 4 wire power Electric Company: West Penn Power Water: MAWC (Municipal Authority of

Westmoreland County)

# Floor Plan & Column Spacing



## **Property Features**



## **Property Features**

1 Technology Lane Murrysville, PA 15632

## **Highway Access**

Direct Access to William Penn Hwy (U.S. 22) 5 min drive West to PA-66

#### **Distance / Drive Times:**

Pittsburgh International Airport: 41 Miles / 45 Minutes

Downtown Pittsburgh: 23.1 Miles / 30 Minutes Neighboring

#### **Nearby Retailers**

Walmart Supercenter McDonald's Jim Shorkey Murrysville Chevrolet Tractor Supply Co. Westmoreland Country Club **Cloverleaf Golf Club** Picante Mexican Grille CrossFit

**Nearby Hotels** Holiday Inn Express Super 8 by Wyndham DoubleTree by Hilton

**Industrial Tenants CSE** Corporation Standard Air & Lite Corporation **FS-Elliott Carclo Technical Plastics** Walmart Supercenter Fresenius Kidney Care Murrayville eLoop Tractor Supply Co. Quest Healthcare Develo