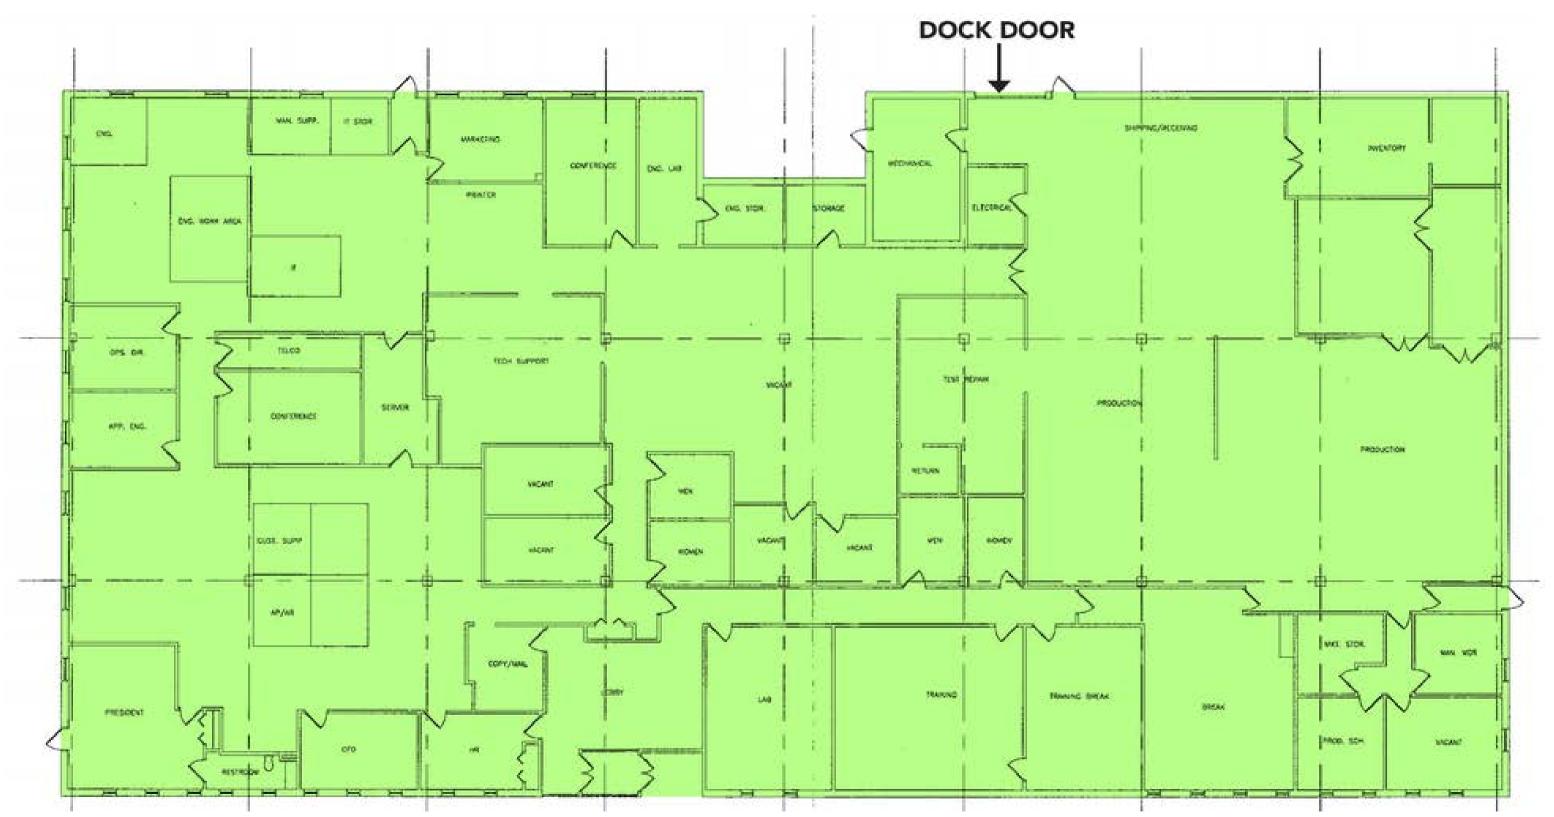

ide of Pittsburgh.



MIKE CONNOR, SIOR VP; HANNA LWE mconnor@hannalwe.com 412.209.8007







1 Technology Lane is a freestanding industrial/flex office building designed for a single user within the Murrysville Business Park.

The building sits on 2.18 acres in Export, PA located only 20 miles outside of Pittsburgh.

**Building Size:** 20,000 SF Industrial Property Land Area: 94,961 SF on 2.18 AC **Building FAR:** 0.21 **Building Type:** Flex Light Manufacturing Parcel ID: 49-21-00-0-053 Zoning: B: Business District **Construction Type:** Masonry

Drive Ins: One drive in (10' x 8') Parking: 70 parking stalls Clear Height: 10'8" Power: 800 AMP, 3 phase, 4 wire power Electric Company: West Penn Power Water: MAWC (Municipal Authority of

Westmoreland County)

# Floor Plan & Column Spacing



## **Property Features**



## **Property Features**

1 Technology Lane Murrysville, PA 15632

## **Highway Access**

Direct Access to William Penn Hwy (U.S. 22) 5 min drive West to PA-66

#### **Distance / Drive Times:**

Pittsburgh International Airport: 41 Miles / 45 Minutes

Downtown Pittsburgh: 23.1 Miles / 30 Minutes Neighboring

#### **Nearby Retailers**

Walmart Supercenter McDonald's Jim Shorkey Murrysville Chevrolet Tractor Supply Co. Westmoreland Country Club **Cloverleaf Golf Club** Picante Mexican Grille CrossFit

**Nearby Hotels** Holiday Inn Express Super 8 by Wyndham DoubleTree by Hilton

**Industrial Tenants CSE** Corporation Standard Air & Lite Corporation **FS-Elliott Carclo Technical Plastics** Walmart Supercenter Fresenius Kidney Care Murrayville eLoop Tractor Supply