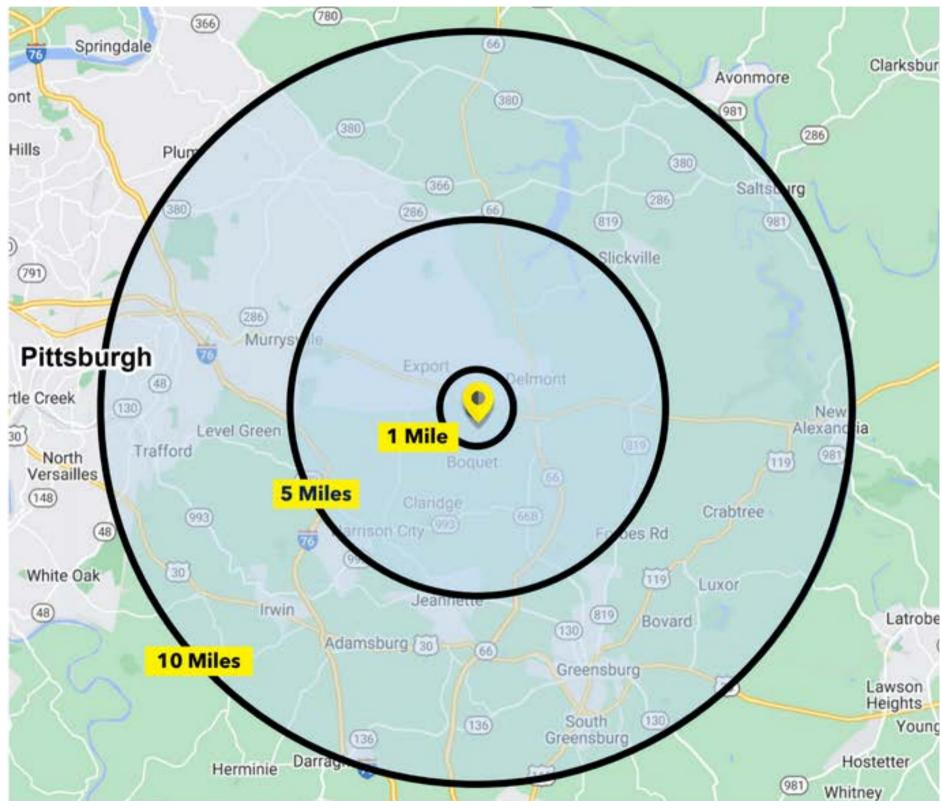

#### 1 Mile Radius

| 2021 Population          | 6,747    |
|--------------------------|----------|
| 5 Year Growth Projection | -0.77%   |
| Total Households         | 1,081    |
| 2021 Median Income       | \$72,280 |
| 2022 Median Age          | 47.3     |

#### 5 Mile Radius

| 2021 Population          | 38,212   |
|--------------------------|----------|
| 5 Year Growth Projection | -0.90%   |
| Total Households         | 15,472   |
| 2021 Median Income       | \$75.675 |
| 2022 Median Age          | 48.3     |

#### 10 Mile Radius

| 2021 Population          | 199,398  |
|--------------------------|----------|
| 5 Year Growth Projection | -1.08%   |
| Total Households         | 83,467   |
| 2021 Median Income       | \$66,115 |
| 2022 Median Age          | 46.8     |