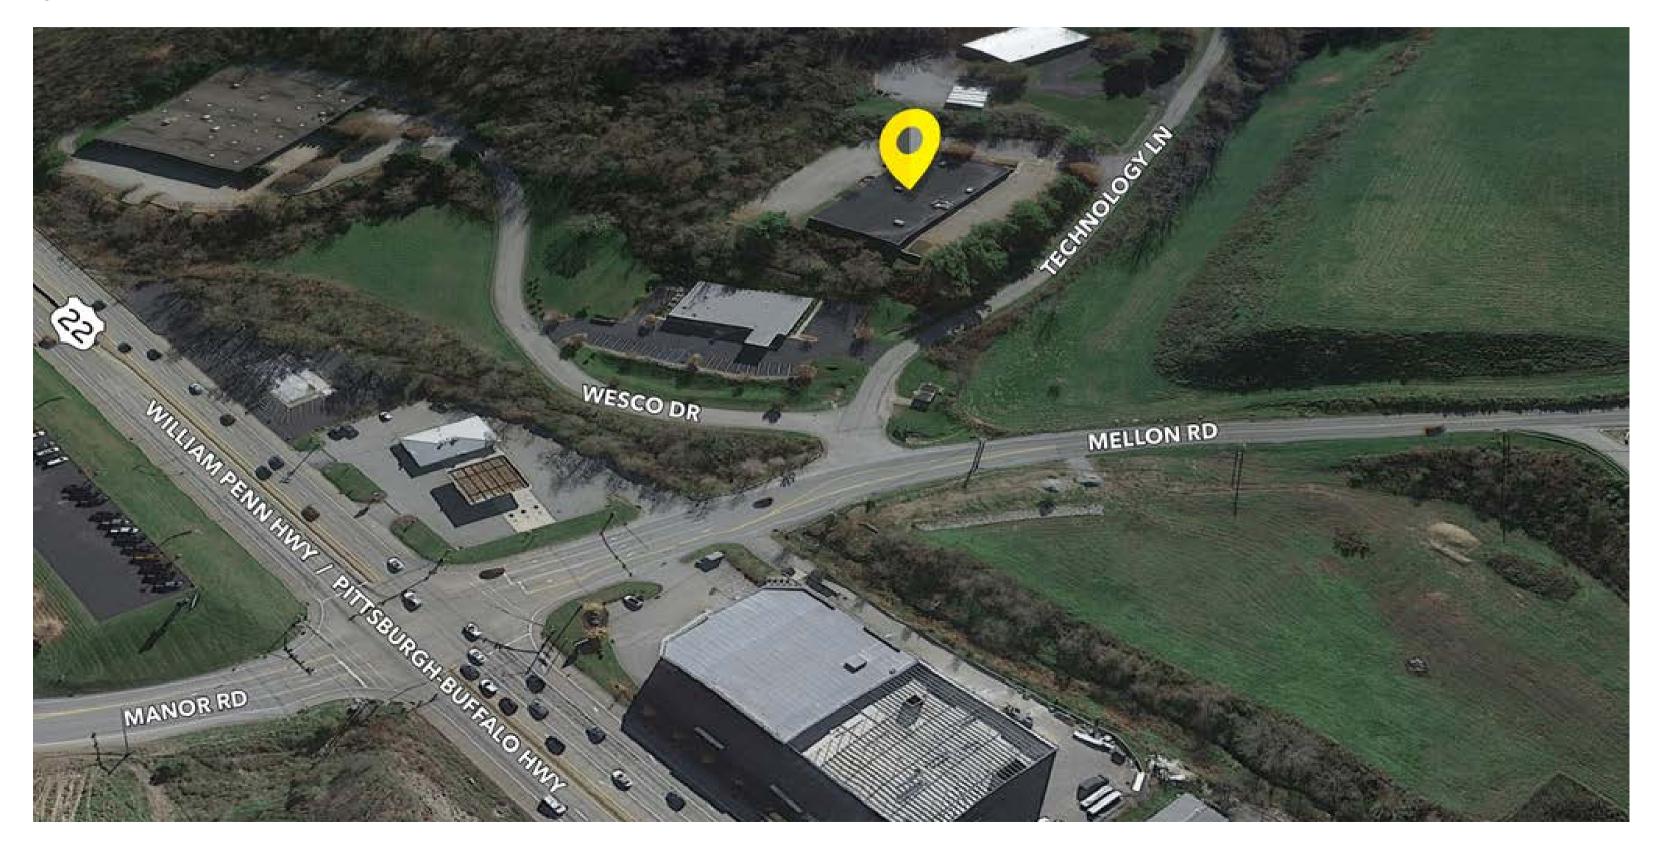

# 1 Technology Lane Murrysville, PA 15632

This is a freestanding industrial/flex office building designed for a single user within the Murrysville Business Park.

The building sits on 2.18 acres in Export, PA located only 20 miles outside of Pittsburgh.

MIKE CONNOR, SIOR VP; HANNA LWE mconnor@hannalwe.com 412.209.8007

1 Technology Lane is a freestanding industrial/flex office building designed for a single user within the Murrysville Business Park.

The building sits on 2.18 acres in Export, PA located only 20 miles outside of Pittsburgh.

## **Highway Access**

Direct Access to William Penn Hwy (U.S. 22) 5 min drive West to PA-66