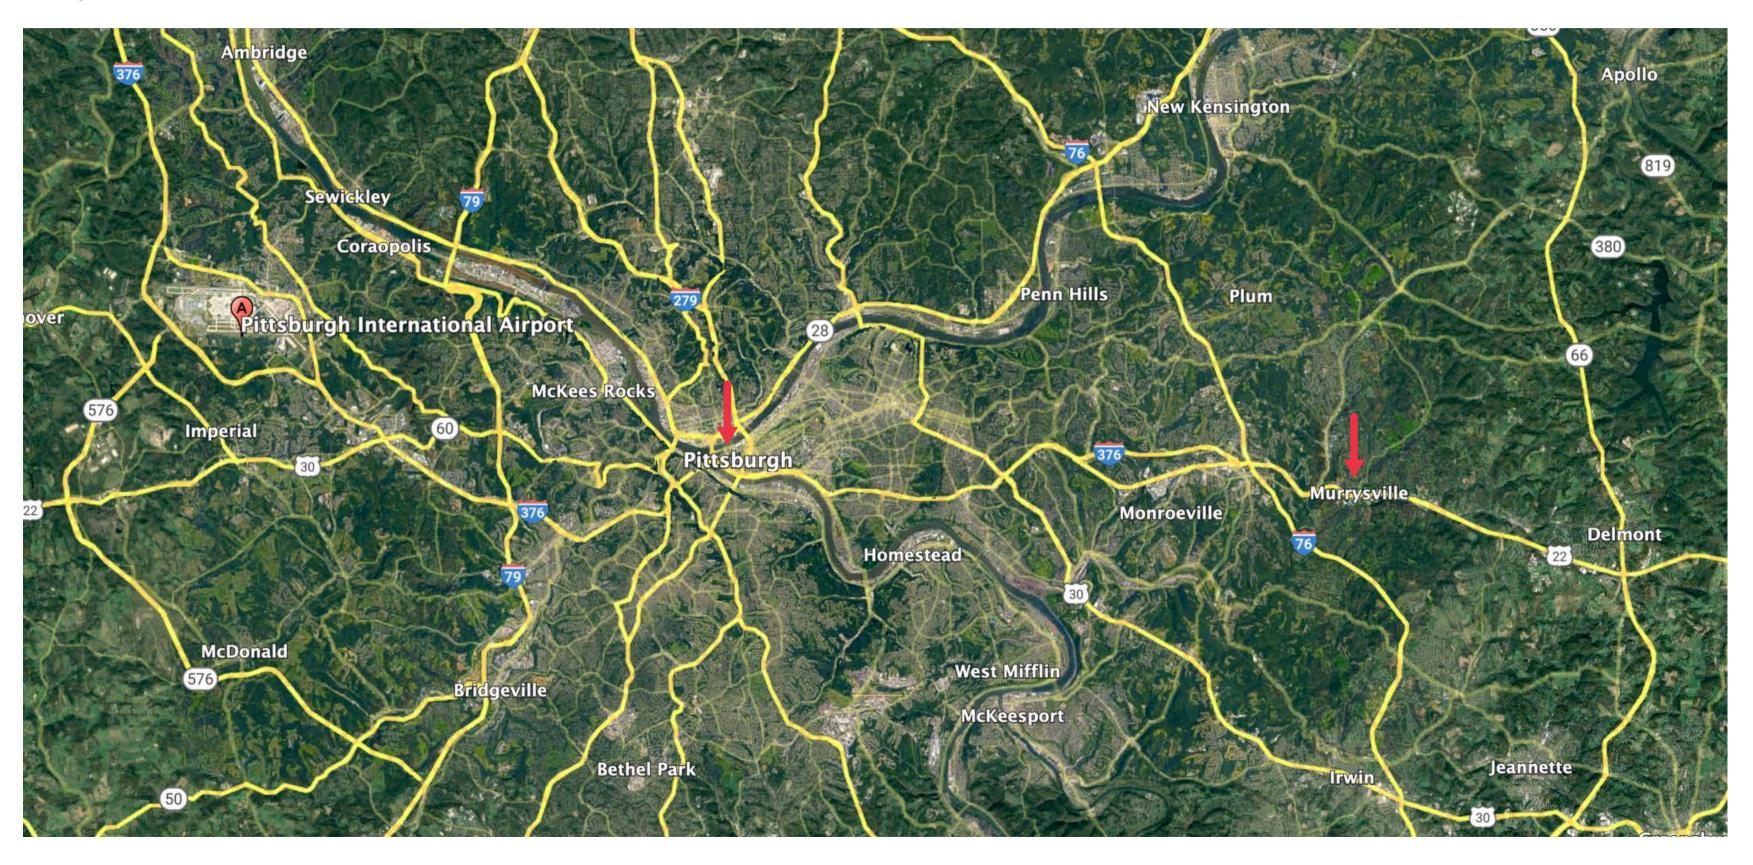

## **Highway Access**

Direct Access to William Penn Hwy (U.S. 22) 5 min drive West to PA-66

#### **Distance / Drive Times:**

Pittsburgh International Airport: 41 Miles / 45 Minutes

Downtown Pittsburgh: 23.1 Miles / 30 Minutes Neighboring