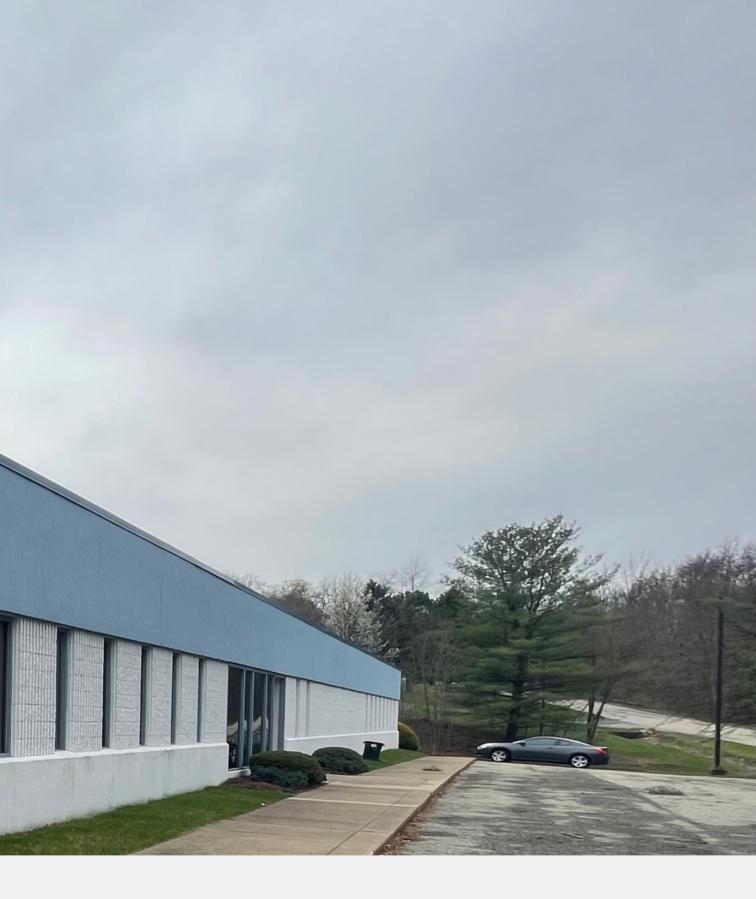

# 1 Technology Lane Murrysville, PA 15632

This is a freestanding industrial/flex office building designed for a single user within the Murrysville Business Park.

The building sits on 2.18 acres in Export, PA located only 20 miles outside of Pittsburgh.

MIKE CONNOR, SIOR VP; HANNA LWE mconnor@hannalwe.com 412.209.8007

1 Technology Lane is a freestanding industrial/flex office building designed for a single user within the Murrysville Business Park.

The building sits on 2.18 acres in Export, PA located only 20 miles outside of Pittsburgh.

# Industrial Exterior