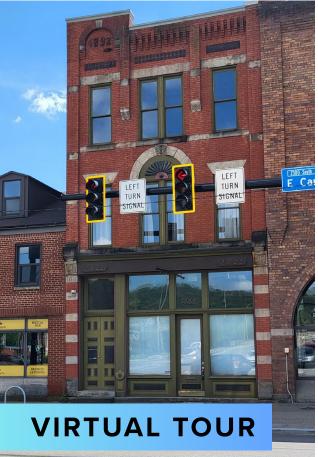

### EAST CARSON STREET BUILDING

# **FOR SALE**

2222 EAST CARSON STREET, PITTSBURGH, PA 15203

### **PROPERTY FEATURES:**

- Asking Price: \$575,000
- Located in the Heart of the South Side
- Intersection of Birmingham Bridge and East Carson Street
- First floor retail two car parking lot off Carey Way in the rear
- Zoned LNC
- Average Daily Traffic: ±23,000
- Full dry basement
- Upper floors configured for residential\*