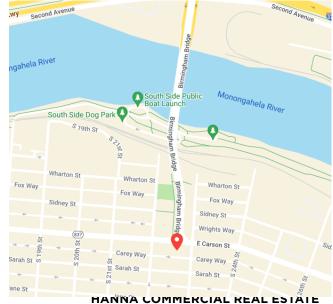

### **PROPERTY FEATURES:**

- Asking Price: \$575,000
- Located in the Heart of the South Side
- Intersection of Birmingham Bridge and East Carson Street
- First floor retail two car parking lot off Carey Way in the rear
- Zoned LNC
- Average Daily Traffic: ±23,000
- Full dry basement
- Upper floors configured for residential\*