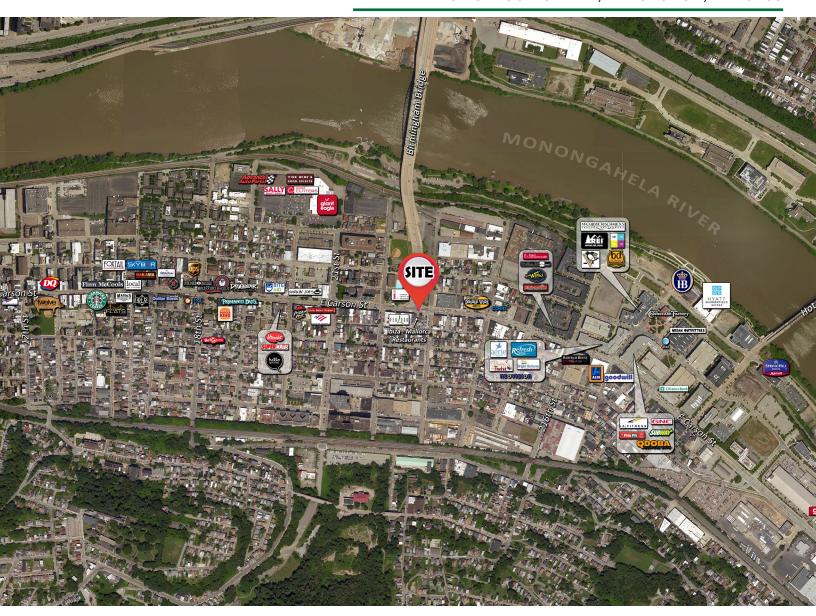

### **PROPERTY FEATURES:**

- Asking Price: \$575,000
- Located in the Heart of the South Side
- Intersection of Birmingham Bridge and East Carson Street
- First floor retail two car parking lot off Carey Way in the rear
- Zoned LNC
- Average Daily Traffic: ±23,000
- Full dry basement
- Upper floors configured for residential\*