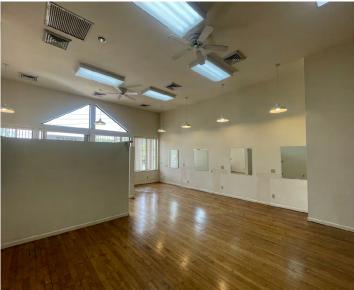

#### SECOND FLOOR

#### **PROPERTY FEATURES:**

- 1,500 SF Retail For Lease
- Open floor plan with high ceilings, large windows, natural light
- · Formerly a hair salon
- Great location in Aspinwall & minutes to UPMC St.
  Margaret & Waterworks Retail Shopping Center
- Walking neighborhood with plenty of street parking