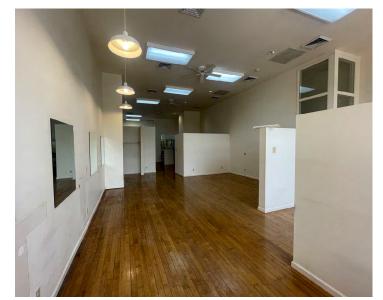

#### SECOND FLOOR

#### **PROPERTY FEATURES:**

- 1,500 SF Retail For Lease
- Open floor plan with high ceilings, large windows, natural light
- · Formerly a hair salon
- Great location in Aspinwall & minutes to UPMC St.
  Margaret & Waterworks Retail Shopping Center
- Walking neighborhood with plenty of street parking