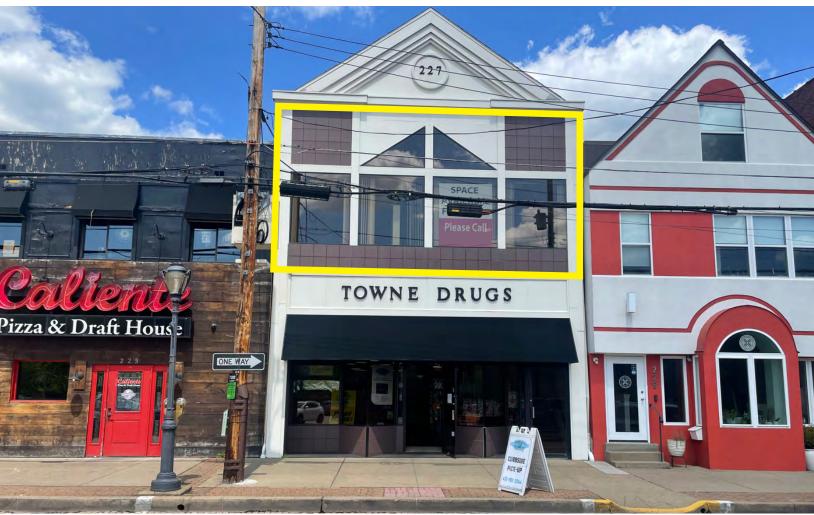

# **RETAIL FOR LEASE**

227 COMMERCIAL AVE., ASPINWALL, PA 15215

#### **PROPERTY FEATURES:**

- 1,500 SF Retail For Lease
- Open floor plan with high ceilings, large windows, natural light
- · Formerly a hair salon
- Great location in Aspinwall & minutes to UPMC St.
  Margaret & Waterworks Retail Shopping Center
- Walking neighborhood with plenty of street parking