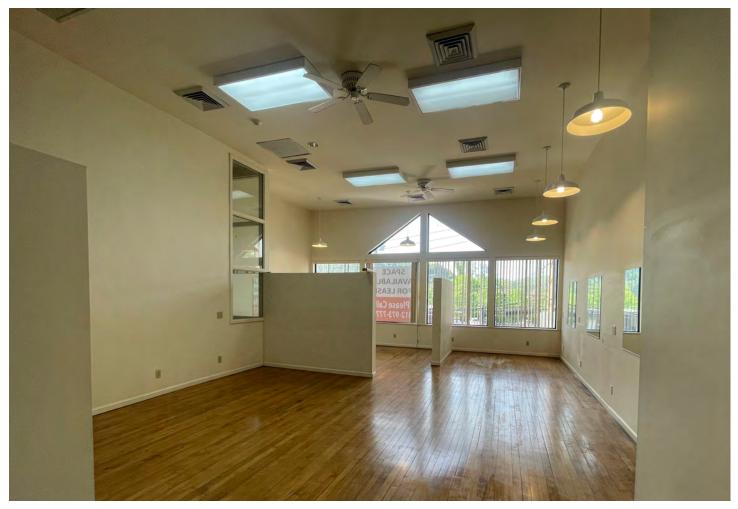

#### SECOND FLOOR

#### **PROPERTY FEATURES:**

- 1,500 SF Retail For Lease
- Open floor plan with high ceilings, large windows, natural light
- · Formerly a hair salon
- Great location in Aspinwall & minutes to UPMC St.
  Margaret & Waterworks Retail Shopping Center
- Walking neighborhood with plenty of street parking