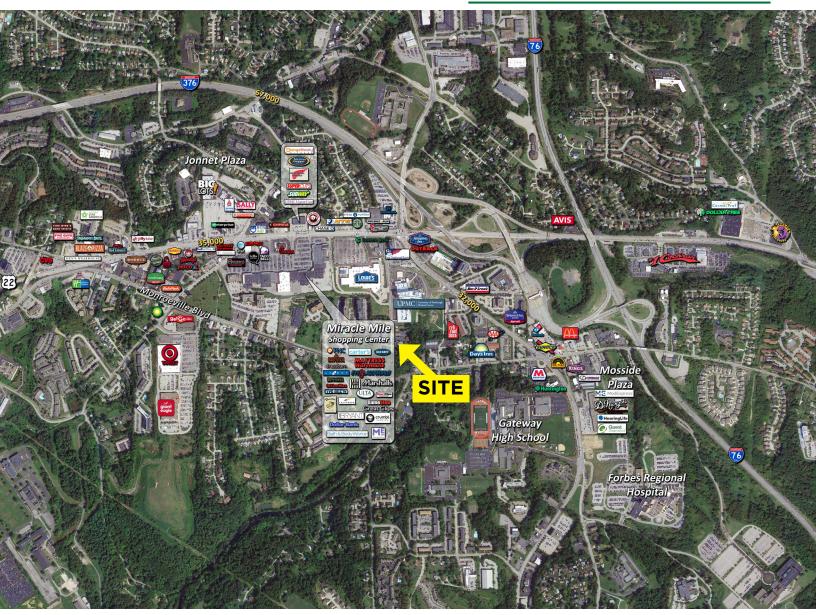

#### **PROPERTY FEATURES:**

- 2,000 SF Building For Sale
- Asking Price: \$425,000
- 0.480 acre parcel
- Great location behind UPMC East & minutes from Rt. 22 / I-376 / I-76 PA Turnpike
- Currently an optometrist office with medical equipment available
- Reception area with exam rooms & front desk
- Full basement and attic storage