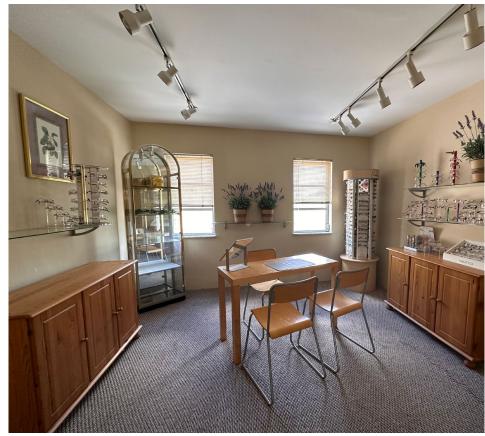

#### **PROPERTY FEATURES:**

- 2,000 SF Building For Sale
- Asking Price: \$425,000
- 0.480 acre parcel
- Great location behind UPMC East & minutes from Rt. 22 / I-376 / I-76 PA Turnpike
- Currently an optometrist office with medical equipment available
- Reception area with exam rooms & front desk
- Full basement and attic storage