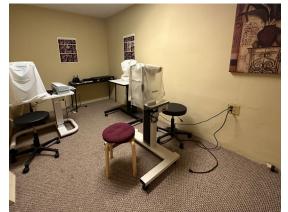

#### **PROPERTY FEATURES:**

- 2,000 SF Building For Sale
- Asking Price: \$425,000
- 0.480 acre parcel
- Great location behind UPMC East & minutes from Rt. 22 / I-376 / I-76 PA Turnpike
- Currently an optometrist office with medical equipment available
- Reception area with exam rooms & front desk
- Full basement and attic storage