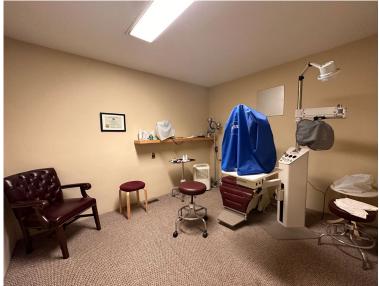

#### **PROPERTY FEATURES:**

- 2,000 SF Building For Sale
- Asking Price: \$425,000
- 0.480 acre parcel
- Great location behind UPMC East & minutes from Rt. 22 / I-376 / I-76 PA Turnpike
- Currently an optometrist office with medical equipment available
- Reception area with exam rooms & front desk
- Full basement and attic storage