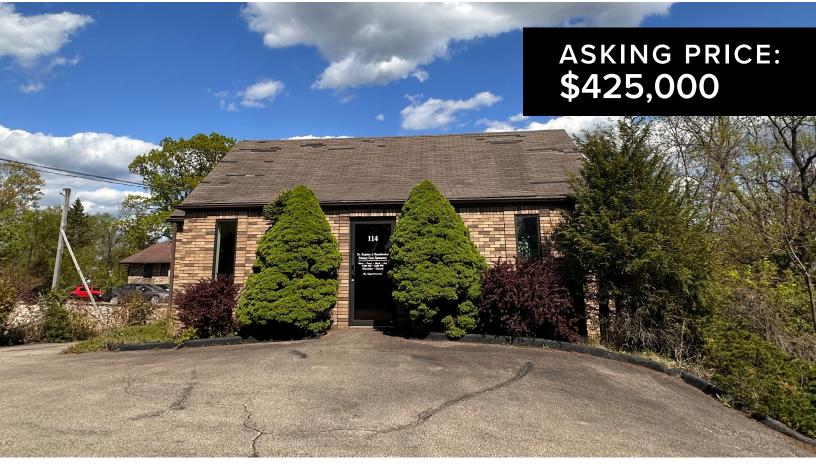

### RETAIL / OFFICE BUILDING **FOR SALE** 114 FOX PLAN RD., MONROEVILLE, PA 15146

#### **PROPERTY FEATURES:**

- 2,000 SF Building For Sale
- Asking Price: \$425,000
- 0.480 acre parcel
- Great location behind UPMC East & minutes from Rt. 22 / I-376 / I-76 PA Turnpike
- Currently an optometrist office with medical equipment available
- Reception area with exam rooms & front desk
- Full basement and attic storage