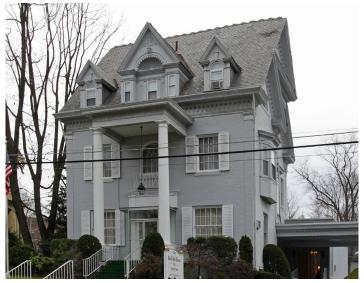

### **PROPERTY FEATURES:**

- Prime Shadyside Offering on Walnut St.
- 0.45 acres on three (3) parcels
- Asking Price: \$1,500,000
- Situated in Pittsburgh's East End Neighborhood
- Zoned RMM
- Former McCabe Funeral Home