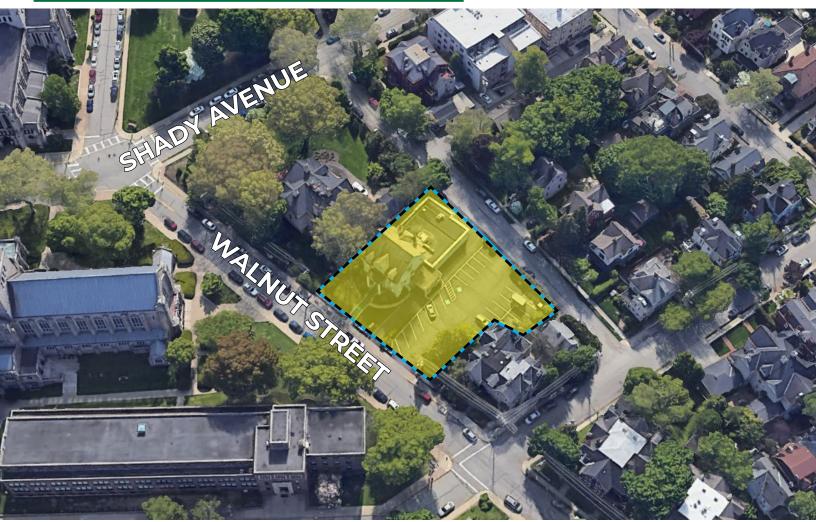

# FOR SALE SHADYSIDE OFFERING 6214 WALNUT STREET, PITTSBURGH, PA 15206

### **PROPERTY FEATURES:**

- Prime Shadyside Offering on Walnut St.
- 0.45 acres on three (3) parcels
- Asking Price: \$1,500,000
- Situated in Pittsburgh's East End Neighborhood
- Zoned RMM
- Former McCabe Funeral Home