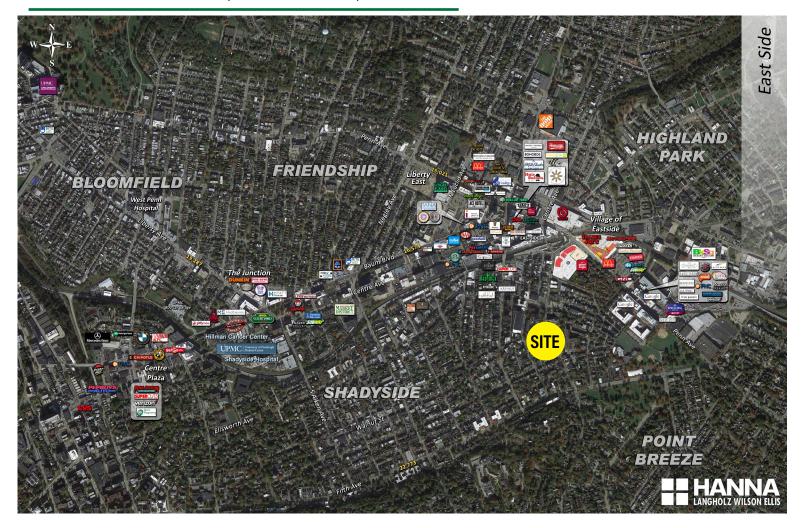

### **PROPERTY FEATURES:**

- Prime Shadyside Offering on Walnut St.
- 0.45 acres on three (3) parcels
- Asking Price: \$1,500,000
- Situated in Pittsburgh's East End Neighborhood
- Zoned RMM
- Former McCabe Funeral Home