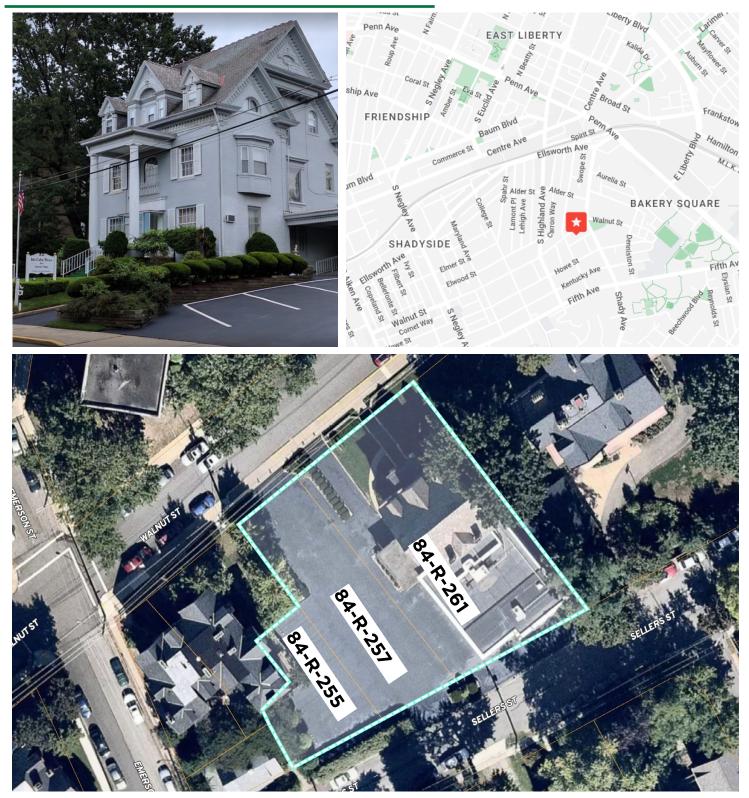

### **PROPERTY FEATURES:**

- Prime Shadyside Offering on Walnut St.
- 0.45 acres on three (3) parcels
- Asking Price: \$1,500,000
- Situated in Pittsburgh's East End Neighborhood
- Zoned RMM
- Former McCabe Funeral Home