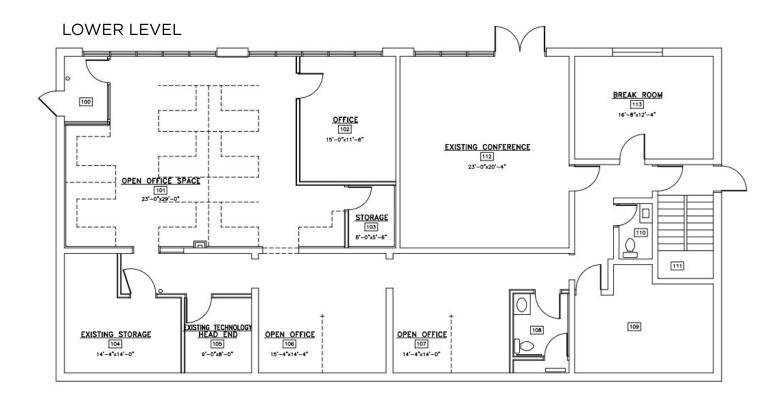

### **PROPERTY FEATURES:**

- 6,400 SF Available For Sale or Lease on 1.22 acres
- · One-story and finished lower level office building
- Lower level is at grade at the rear of the building and could be converted back to flex space
- On-site parking for 24 vehicles (3.75 to 1 ratio)
- Nicely landscaped with pathway lighting
- Several private offices, open office areas, conference room, kitchenette, storage areas
- iWave air purifier system
- Keyfob entry and video security