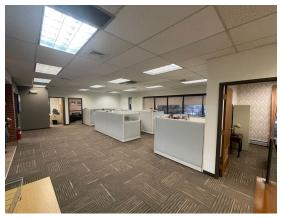

### **PROPERTY FEATURES:**

- 6,400 SF Available For Sale or Lease on 1.22 acres
- · One-story and finished lower level office building
- Lower level is at grade at the rear of the building and could be converted back to flex space
- On-site parking for 24 vehicles (3.75 to 1 ratio)
- Nicely landscaped with pathway lighting
- Several private offices, open office areas, conference room, kitchenette, storage areas
- iWave air purifier system
- Keyfob entry and video security