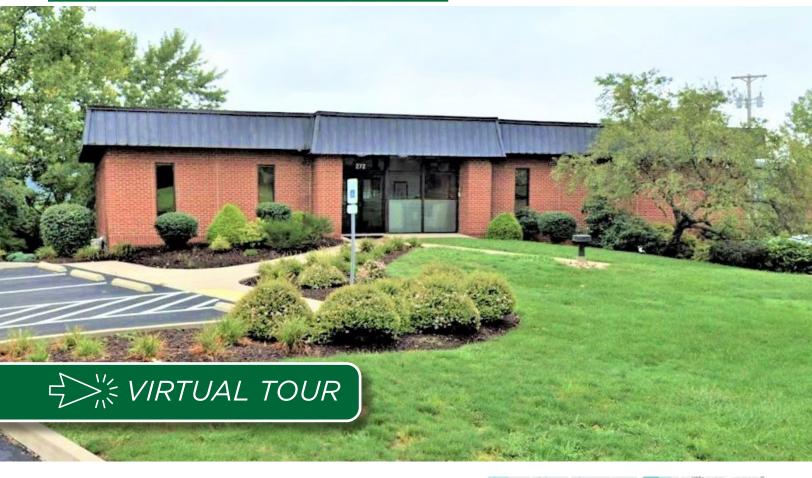

### RIDC O'HARA OFFICE SPACE

# FOR SALE OR LEASE

272 ALPHA DRIVE, PITTSBURGH, PA 15238

### **PROPERTY FEATURES:**

- 6,400 SF Available For Sale or Lease on 1.22 acres
- · One-story and finished lower level office building
- Lower level is at grade at the rear of the building and could be converted back to flex space
- On-site parking for 24 vehicles (3.75 to 1 ratio)
- Nicely landscaped with pathway lighting
- Several private offices, open office areas, conference room, kitchenette, storage areas
- iWave air purifier system
- Keyfob entry and video security