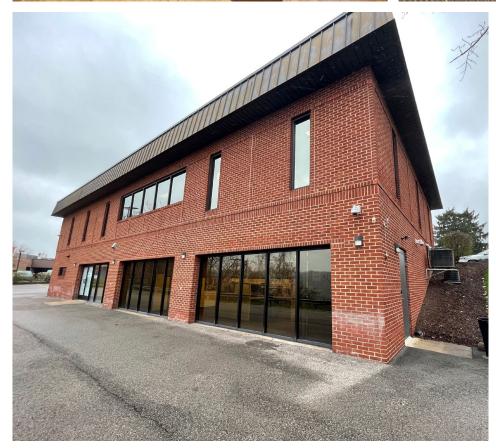

### RIDC O'HARA OFFICE SPACE

# FOR SALE OR LEASE

272 ALPHA DRIVE, PITTSBURGH, PA 15238

### **PROPERTY FEATURES:**

- 6,400 SF Available For Sale or Lease on 1.22 acres
- · One-story and finished lower level office building
- Lower level is at grade at the rear of the building and could be converted back to flex space
- On-site parking for 24 vehicles (3.75 to 1 ratio)
- Nicely landscaped with pathway lighting
- Several private offices, open office areas, conference room, kitchenette, storage areas
- iWave air purifier system
- Keyfob entry and video security