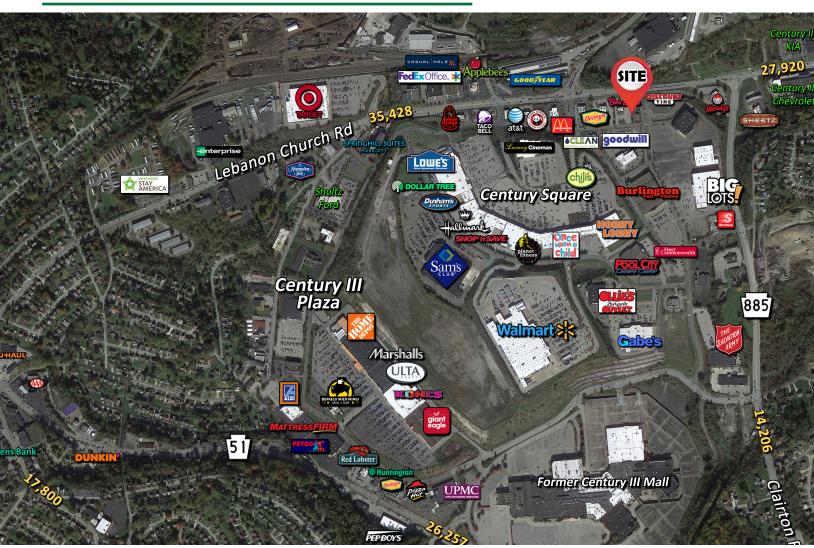

## **PROPERTY FEATURES:**

- 1,860 SF Building on .525 acres
- For Sale at \$425,000
- Fantastic location in the West Mifflin Retail Corridor
- Great site for an existing business or a development opportunity
- Large parking lot with potential for drive-thru
- Pylon signage available
- Traffic counts of over 34,428 along Lebanon Church Road

## **FOR SALE**

2240 LEBANON CHURCH ROAD, WEST MIFFLIN, PA 15122

CONTACT:
ADAM JOYCE
ajoyce@hannacre.com
412 261 2200

**BRIAN KERR** bkerr@hannacre.com

HANNA COMMERCIAL REAL ESTATE
11 STANWIX ST., SUITE 1024
PITTSBURGH, PA 15222
HANNACRE.COM