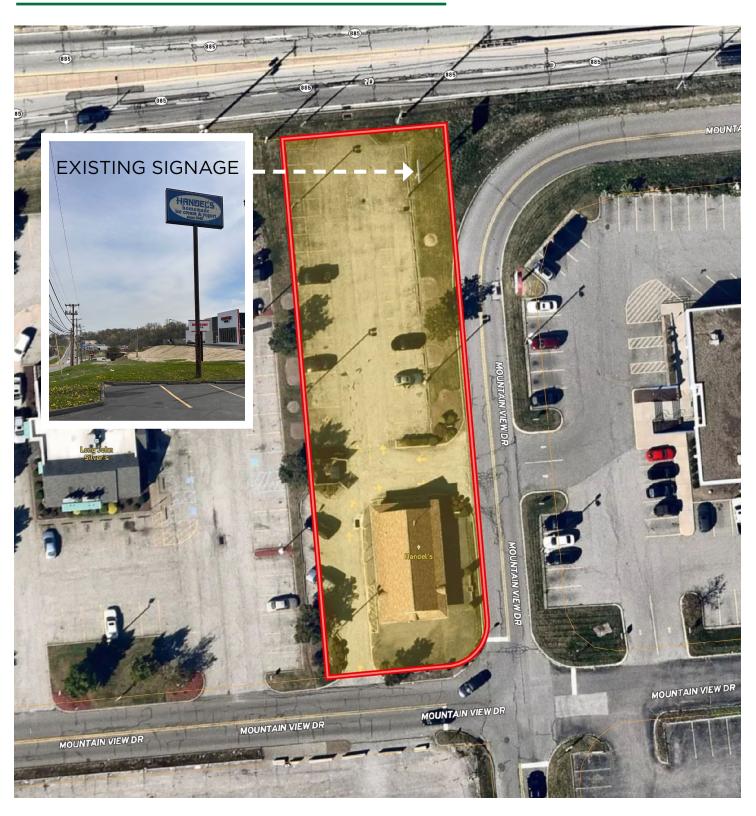

## **PROPERTY FEATURES:**

- 1,860 SF Building on .525 acres
- For Sale at \$425,000
- Fantastic location in the West Mifflin Retail Corridor
- Great site for an existing business or a development opportunity
- Large parking lot with potential for drive-thru
- Pylon signage available
- Traffic counts of over 34,428 along Lebanon Church Road