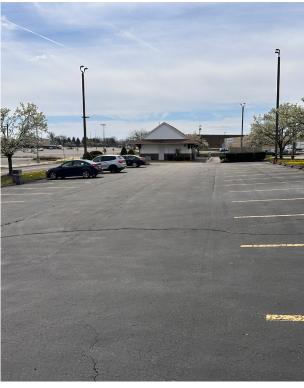

## **PROPERTY FEATURES:**

- 1,860 SF Building on .525 acres
- For Sale at \$425,000
- Fantastic location in the West Mifflin Retail Corridor
- Great site for an existing business or a development opportunity
- Large parking lot with potential for drive-thru
- Pylon signage available
- Traffic counts of over 34,428 along Lebanon Church Road