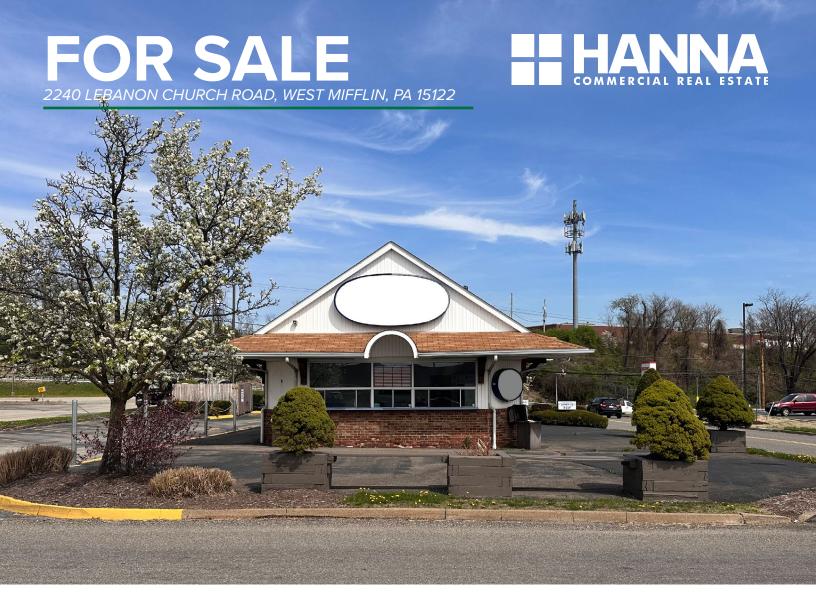

## **PROPERTY FEATURES:**

- 1,860 SF Building on .525 acres
- For Sale at \$425,000
- Fantastic location in the West Mifflin Retail Corridor
- Great site for an existing business or a development opportunity
- Large parking lot with potential for drive-thru
- Pylon signage available
- Traffic counts of over 34,428 along Lebanon Church Road

## **FOR SALE**

2240 LEBANON CHURCH ROAD, WEST MIFFLIN, PA 15122

CONTACT:
ADAM JOYCE
ajoyce@hannacre.com
412 261 2200

**BRIAN KERR** bkerr@hannacre.com

HANNA COMMERCIAL REAL ESTATE
11 STANWIX ST., SUITE 1024
PITTSBURGH, PA 15222
HANNACRE.COM