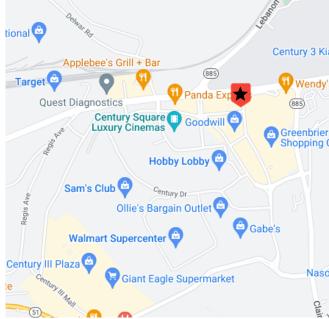

## **PROPERTY FEATURES:**

- 1,860 SF Building on .525 acres
- For Sale at \$425,000
- Fantastic location in the West Mifflin Retail Corridor
- Great site for an existing business or a development opportunity
- Large parking lot with potential for drive-thru
- Pylon signage available
- Traffic counts of over 34,428 along Lebanon Church Road