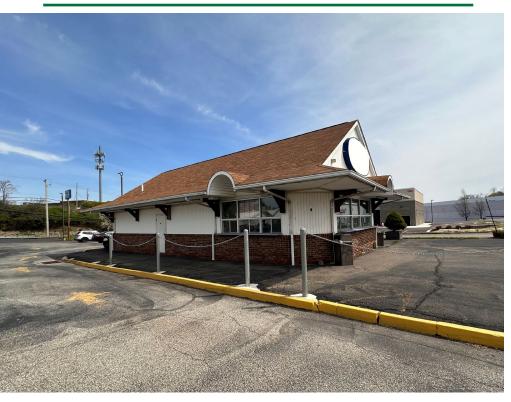

## **PROPERTY FEATURES:**

- 1,860 SF Building on .525 acres
- For Sale at \$425,000
- Fantastic location in the West Mifflin Retail Corridor
- Great site for an existing business or a development opportunity
- Large parking lot with potential for drive-thru
- Pylon signage available
- Traffic counts of over 34,428 along Lebanon Church Road