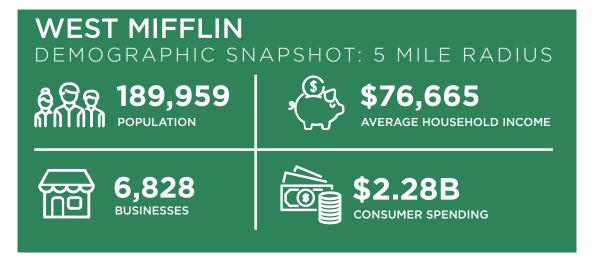

## **PROPERTY FEATURES:**

- 1,860 SF Building on .525 acres
- For Sale at \$425,000
- Fantastic location in the West Mifflin Retail Corridor
- Great site for an existing business or a development opportunity
- Large parking lot with potential for drive-thru
- Pylon signage available
- Traffic counts of over 34,428 along Lebanon Church Road