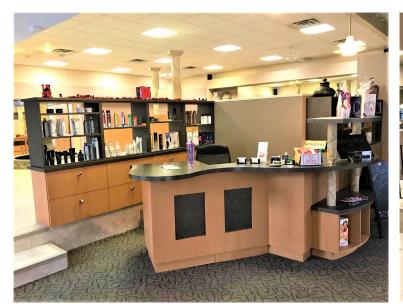

# **PROPERTY FOR SALE**

472 WILDWOOD AVE., VERONA, PA 15147

#### PROPERTY FEATURES:

- Highly Visibility Mixed Use Site For Sale
- Located on Wildwood Ave Easy access to Verona & Oakmont
- 7,100 GSF 1st floor retail with One Second Floor Apartment
- Zoned B-2: Business District Penn Hills Municipality
- Large Parking Lot
- Great Owner/User opportunity
- Offered @ \$280,000