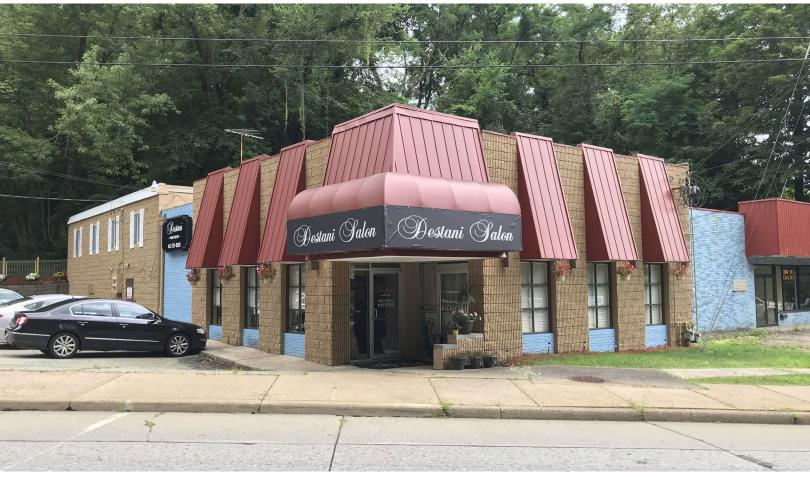

# **PROPERTY FOR SALE**

472 WILDWOOD AVE., VERONA, PA 15147

#### PROPERTY FEATURES:

- Highly Visibility Mixed Use Site For Sale
- Located on Wildwood Ave Easy access to Verona & Oakmont
- 7,100 GSF 1st floor retail with One Second Floor Apartment
- Zoned B-2: Business District Penn Hills Municipality
- Large Parking Lot
- Great Owner/User opportunity
- Offered @ \$280,000