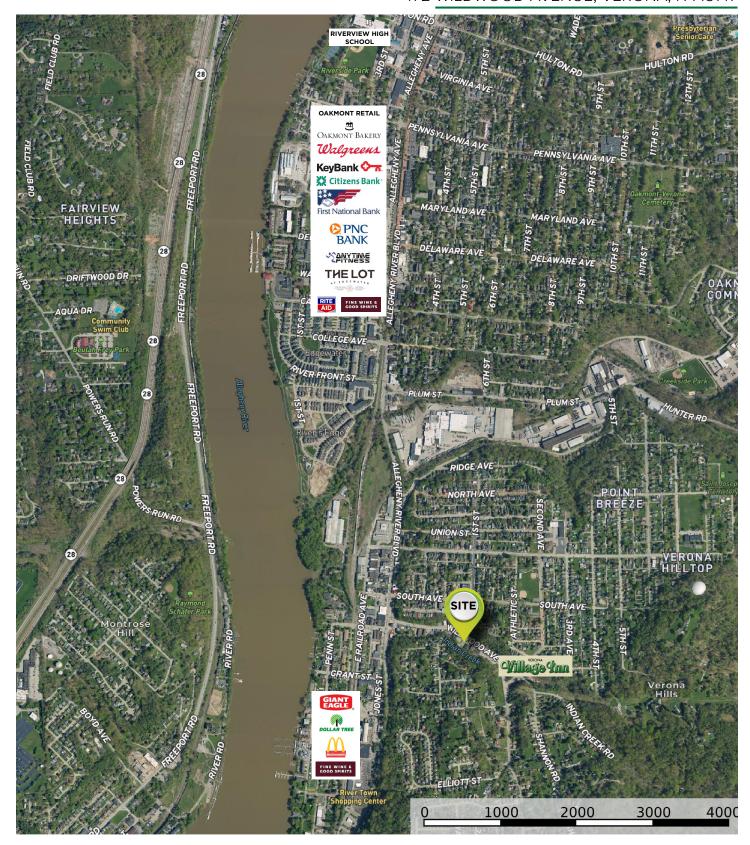

#### PROPERTY FEATURES:

- Highly Visibility Mixed Use Site For Sale
- Located on Wildwood Ave Easy access to Verona & Oakmont
- 7,100 GSF 1st floor retail with One Second Floor Apartment
- Zoned B-2: Business District Penn Hills Municipality
- Large Parking Lot
- Great Owner/User opportunity
- Offered @ \$280,000

472 WILDWOOD AVENUE, VERONA, PA 15147

FOR MORE INFORMATION, CONTACT:

JAY PHOEBE MICHAEL CONNOR, SIOR
jphoebe@hannalwe.com
412 261 2200

mconnor@hannalwe.com

HANNA LANGHOLZ WILSON ELLIS
ONE PPG PLACE, SUITE 1640
PITTSBURGH, PA 15222
HANNALWE.COM