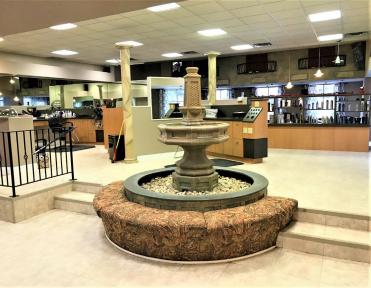

# **PROPERTY FOR SALE**

472 WILDWOOD AVE., VERONA, PA 15147

#### PROPERTY FEATURES:

- Highly Visibility Mixed Use Site For Sale
- Located on Wildwood Ave Easy access to Verona & Oakmont
- 7,100 GSF 1st floor retail with One Second Floor Apartment
- Zoned B-2: Business District Penn Hills Municipality
- Large Parking Lot
- Great Owner/User opportunity
- Offered @ \$280,000