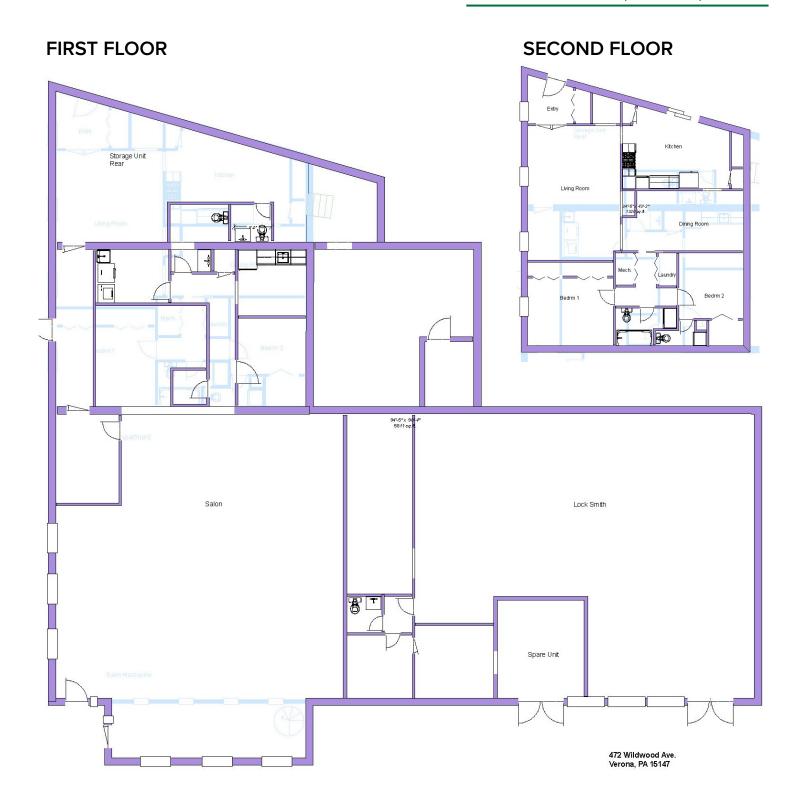

#### PROPERTY FEATURES:

- Highly Visibility Mixed Use Site For Sale
- Located on Wildwood Ave Easy access to Verona & Oakmont
- 7,100 GSF 1st floor retail with One Second Floor Apartment
- Zoned B-2: Business District Penn Hills Municipality
- Large Parking Lot
- Great Owner/User opportunity
- Offered @ \$280,000

472 WILDWOOD AVENUE, VERONA, PA 15147

FOR MORE INFORMATION, CONTACT:

JAY PHOEBE MICHAEL CONNOR, SIOR

jphoebe@hannalwe.com
412 261 2200

mconnor@hannalwe.com

HANNA LANGHOLZ WILSON ELLIS ONE PPG PLACE, SUITE 1640 PITTSBURGH, PA 15222