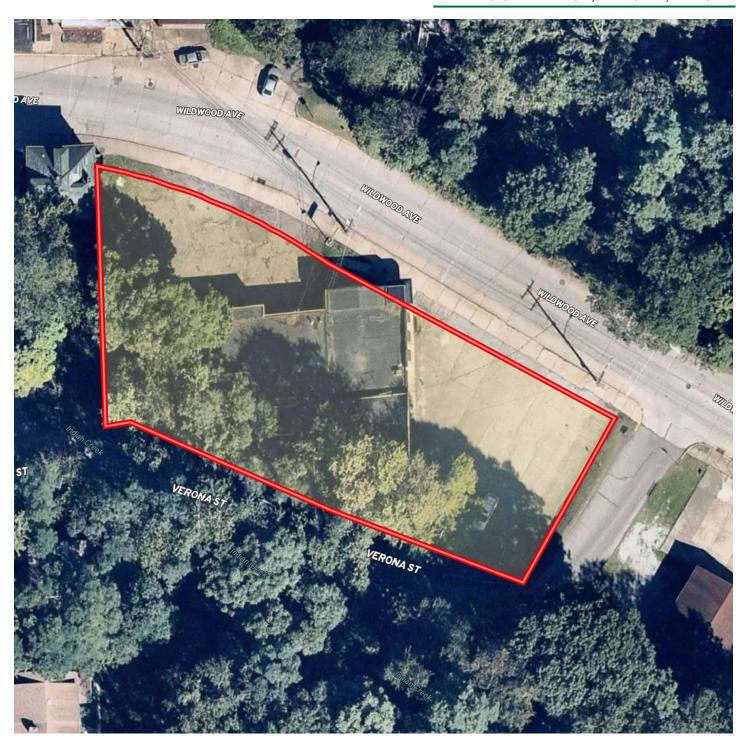

#### PROPERTY FEATURES:

- Highly Visibility Mixed Use Site For Sale
- Located on Wildwood Ave Easy access to Verona & Oakmont
- 7,100 GSF 1st floor retail with One Second Floor Apartment
- Zoned B-2: Business District Penn Hills Municipality
- Large Parking Lot
- Great Owner/User opportunity
- Offered @ \$280,000

472 WILDWOOD AVENUE, VERONA, PA 15147

FOR MORE INFORMATION, CONTACT:

JAY PHOEBE MICHAEL CONNOR, SIOR

jphoebe@hannalwe.com
412 261 2200

mconnor@hannalwe.com

HANNA LANGHOLZ WILSON ELLIS
ONE PPG PLACE, SUITE 1640
PITTSBURGH, PA 15222
HANNALWE.COM