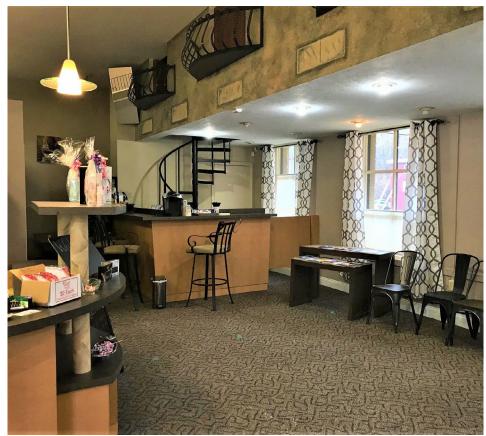

#### PROPERTY FEATURES:

- Highly Visibility Mixed Use Site For Sale
- Located on Wildwood Ave Easy access to Verona & Oakmont
- 7,100 GSF 1st floor retail with One Second Floor Apartment
- Zoned B-2: Business District Penn Hills Municipality
- Large Parking Lot
- Great Owner/User opportunity
- Offered @ \$280,000

472 WILDWOOD AVENUE, VERONA, PA 15147

FOR MORE INFORMATION, CONTACT:

JAY PHOEBE MICHAEL CONNOR, SIOR

jphoebe@hannalwe.com
412 261 2200

mconnor@hannalwe.com

HANNA LANGHOLZ WILSON ELLIS
ONE PPG PLACE, SUITE 1640
PITTSBURGH, PA 15222
HANNALWE.COM