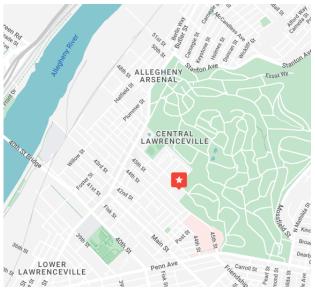

#### **SITE FEATURES:**

- Redevelopment Opportunity
- 50,537 SF / 1.16 Acre Lot For Sale
- Structure: 20,000 Total GSF

**A:** Church: 6,000 ± SF

**B:** Gym on 2 floors: 14,000 ± SF

- Asking Price: \$2,950,000
- Over 1 acre of developable land
- Located in the heart of Lawrenceville
   9th Ward City of Pittsburgh