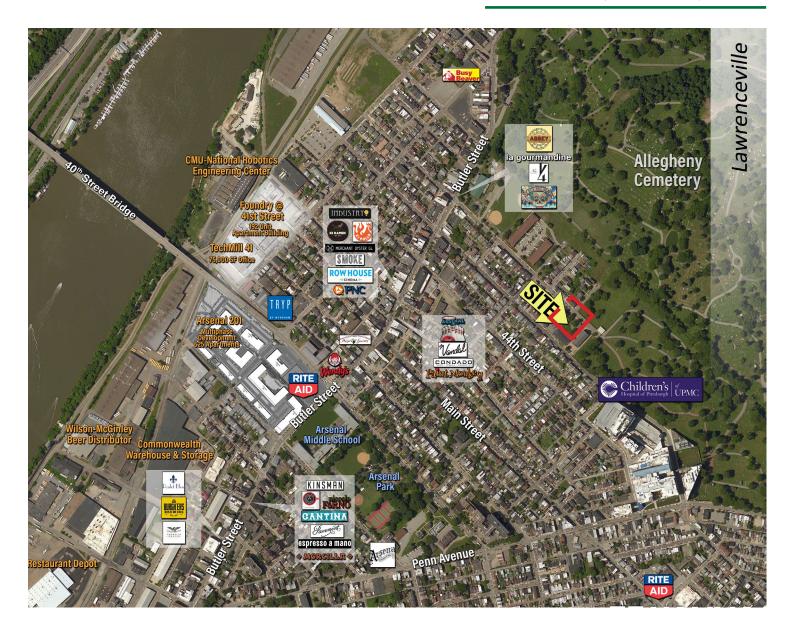

#### **SITE FEATURES:**

- Redevelopment Opportunity
- 50,537 SF / 1.16 Acre Lot For Sale
- Structure: 20,000 Total GSF

**A:** Church: 6,000 ± SF

**B:** Gym on 2 floors: 14,000 ± SF

- Asking Price: \$2,950,000
- Over 1 acre of developable land
- Located in the heart of Lawrenceville
   9th Ward City of Pittsburgh