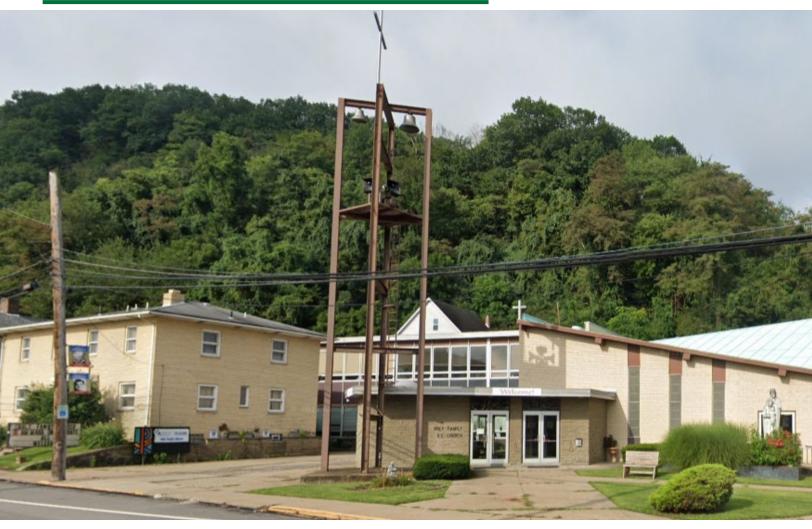

## FOR SALE

HOLY FAMILY PARISH 787 FREEPORT ROAD, CREIGHTON, PA 15030

## **PROPERTY FEATURES:**

- 17,709 Church Campus For Sale with Rectory/Convent & Parking
- Asking Price: \$195,000 (Sold "As-Is")
- · East Deer School District
- A/C in all buildings
- Recently closed parish