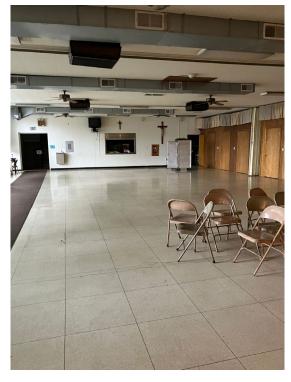

## **PROPERTY FEATURES:**

- 17,709 Church Campus For Sale with Rectory/Convent & Parking
- Asking Price: \$195,000 (Sold "As-Is")
- · East Deer School District
- A/C in all buildings
- Recently closed parish