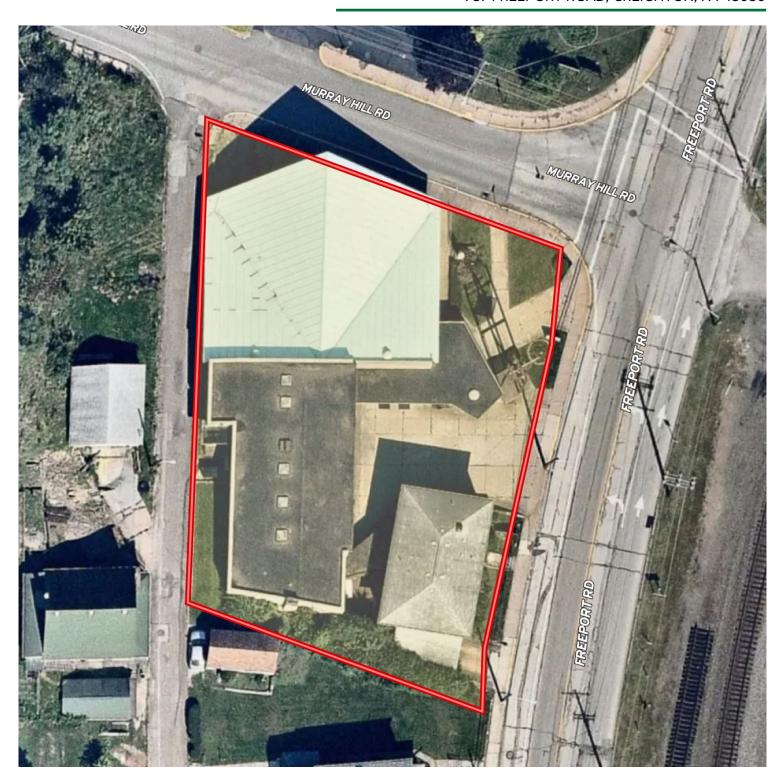

## **PROPERTY FEATURES:**

- 17,709 Church Campus For Sale with Rectory/Convent & Parking
- Asking Price: \$195,000 (Sold "As-Is")
- · East Deer School District
- A/C in all buildings
- Recently closed parish