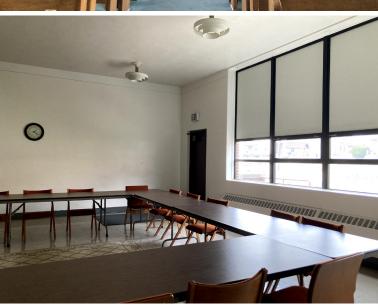

## **PROPERTY FEATURES:**

- 37,700 SF Church Campus For Sale includes 16,200 SF Church with meeting hall 17,000 SF School (17 classrooms) 4,536 SF Rectory/Convent with 2-car garage
- Asking Price: \$775,000 (Sold "As-Is")
- Well preserved 100+ year old architecture
- Zoned Commercial B-1
- Newer Mechanicals recently closed parish
- AC/Boiler
- Highly visible corner lot with bus stop