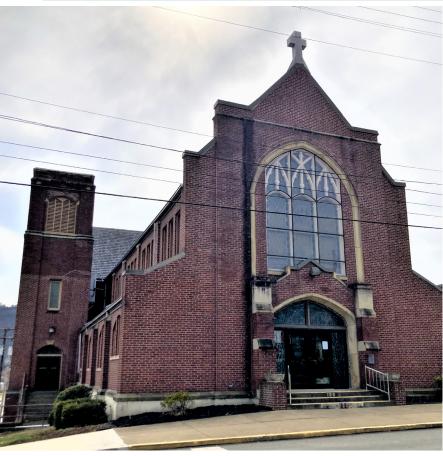

## FORMER CHURCH WITH SCHOOL BUILDING & RECTORY

FOR SALE

ST. ALPHONSUS 750 PITTSBURGH STREET, SPRINGDALE, PA 15144

## **PROPERTY FEATURES:**

- 37,700 SF Church Campus For Sale includes 16,200 SF Church with meeting hall 17,000 SF School (17 classrooms) 4,536 SF Rectory/Convent with 2-car garage
- Asking Price: \$775,000 (Sold "As-Is")
- Well preserved 100+ year old architecture
- Zoned Commercial B-1
- Newer Mechanicals recently closed parish
- AC/Boiler
- Highly visible corner lot with bus stop