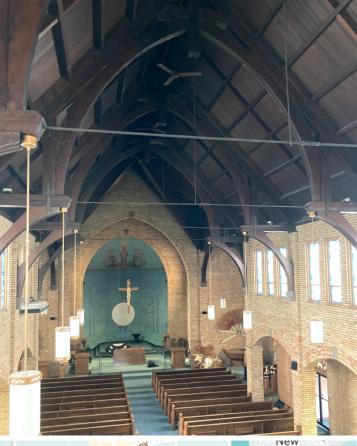

## FORMER CHURCH WITH SCHOOL BUILDING & RECTORY

FOR SALE

ST. ALPHONSUS 750 PITTSBURGH STREET, SPRINGDALE, PA 15144

## **PROPERTY FEATURES:**

- 37,700 SF Church Campus For Sale includes 16,200 SF Church with meeting hall 17,000 SF School (17 classrooms) 4,536 SF Rectory/Convent with 2-car garage
- Asking Price: \$775,000 (Sold "As-Is")
- Well preserved 100+ year old architecture
- Zoned Commercial B-1
- Newer Mechanicals recently closed parish
- AC/Boiler
- Highly visible corner lot with bus stop