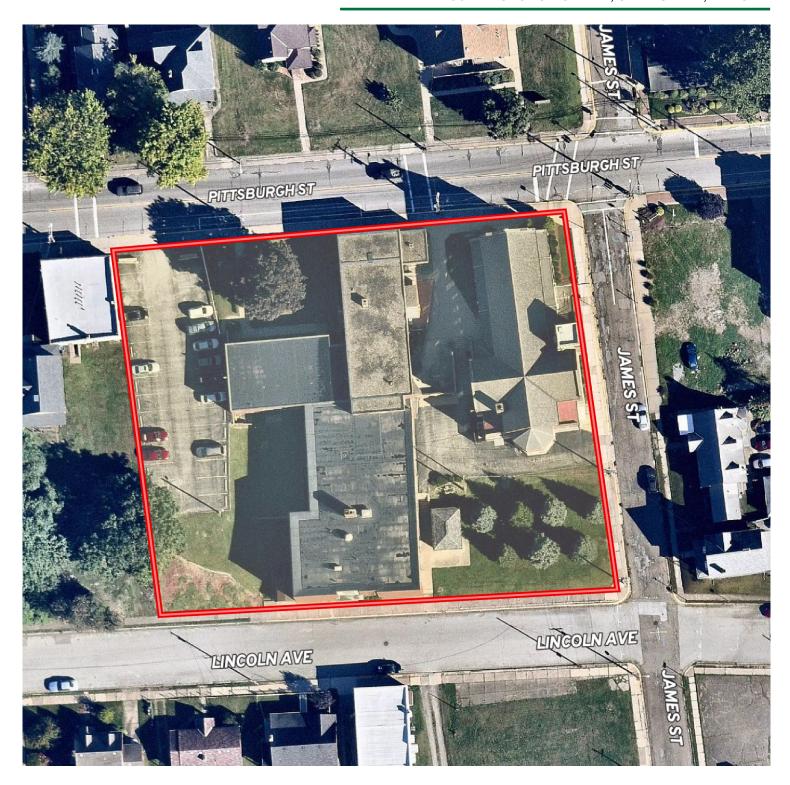

## **PROPERTY FEATURES:**

- 37,700 SF Church Campus For Sale includes 16,200 SF Church with meeting hall 17,000 SF School (17 classrooms) 4,536 SF Rectory/Convent with 2-car garage
- Asking Price: \$775,000 (Sold "As-Is")
- Well preserved 100+ year old architecture
- Zoned Commercial B-1
- Newer Mechanicals recently closed parish
- AC/Boiler
- Highly visible corner lot with bus stop