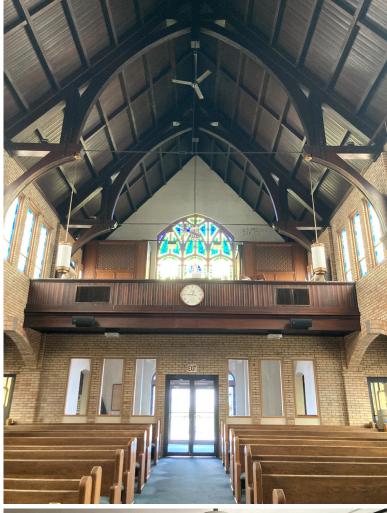

## FORMER CHURCH WITH SCHOOL BUILDING & RECTORY

FOR SALE

ST. ALPHONSUS 750 PITTSBURGH STREET, SPRINGDALE, PA 15144

## **PROPERTY FEATURES:**

- 37,700 SF Church Campus For Sale includes 16,200 SF Church with meeting hall 17,000 SF School (17 classrooms) 4,536 SF Rectory/Convent with 2-car garage
- Asking Price: \$775,000 (Sold "As-Is")
- Well preserved 100+ year old architecture
- Zoned Commercial B-1
- Newer Mechanicals recently closed parish
- AC/Boiler
- Highly visible corner lot with bus stop