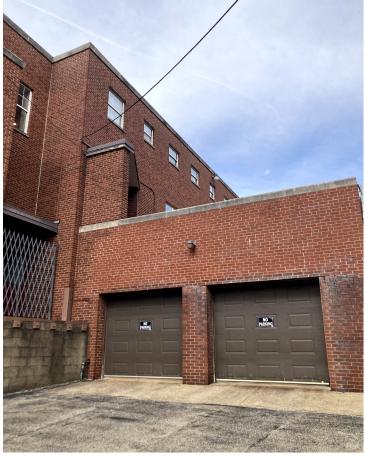

## **PROPERTY FEATURES:**

- 37,700 SF Church Campus For Sale includes 16,200 SF Church with meeting hall 17,000 SF School (17 classrooms) 4,536 SF Rectory/Convent with 2-car garage
- Asking Price: \$775,000 (Sold "As-Is")
- Well preserved 100+ year old architecture
- Zoned Commercial B-1
- Newer Mechanicals recently closed parish
- AC/Boiler
- Highly visible corner lot with bus stop