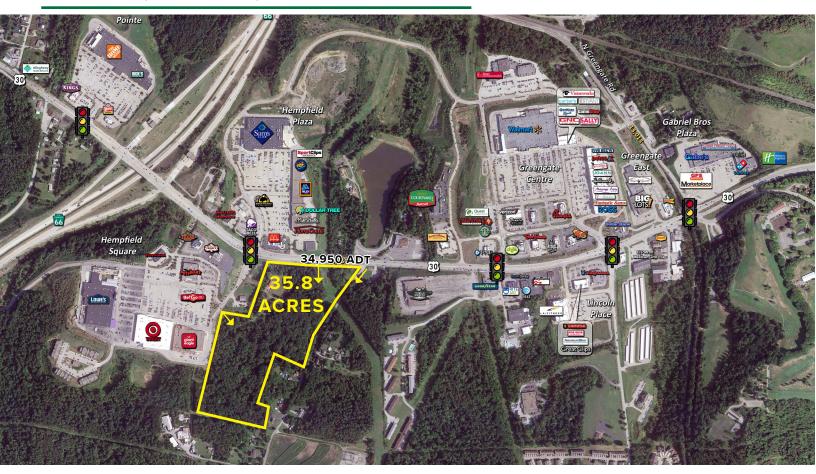

# GREENSBURG LAND FOR SALE 6184 ROUTE 30, GREENSBURG, PA 15601

COMMERCIAL REAL ESTATI

GALLEY ROAD, WASHINGTON, PA 15317

# **PROPERTY FEATURES:**

- 35.8 Acres For Sale
- Asking Price: \$4,500,000
- Multiple access points
- Zoned Local Commercial
- Prime land centrally located in Greensburg's main retail corridor
- 1,000 Feet of frontage on Rt. 30
- Over 34,000 vehicles daily along Rt. 30
- Potential access to traffic light