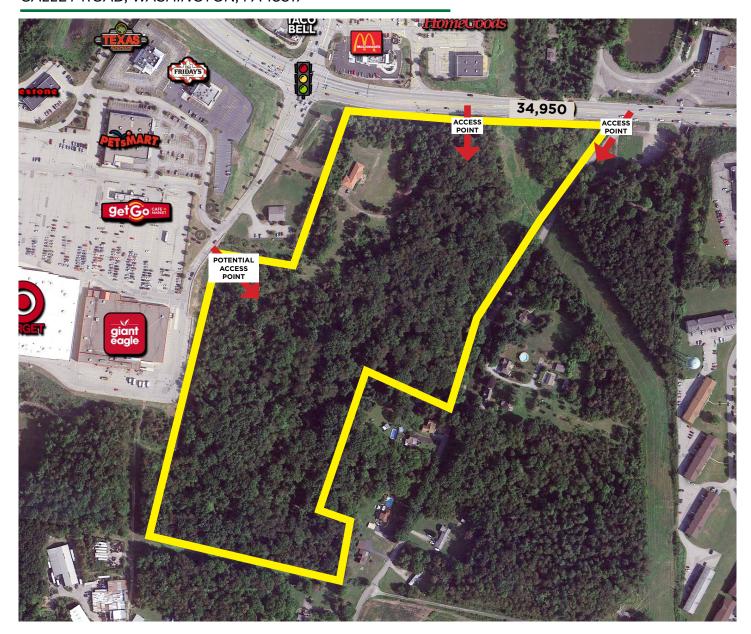

# **PROPERTY FEATURES:**

- 35.8 Acres For Sale
- Asking Price: \$4,500,000
- Multiple access points
- Zoned Local Commercial
- Prime land centrally located in Greensburg's main retail corridor
- 1,000 Feet of frontage on Rt. 30
- Over 34,000 vehicles daily along Rt. 30
- Potential access to traffic light