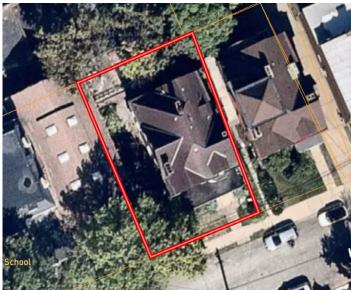

## SHADYSIDE MULTIFAMILY INVESTMENT PROPERTY FOR SALE

5715 HOWE STREET, PITTSBURGH, PA 15232

| Units                             | 3              |                                     |  |
|-----------------------------------|----------------|-------------------------------------|--|
| Parking                           | Three (3) off- | Three (3) off-street parking spaces |  |
| Sale Price                        | \$912,000      |                                     |  |
|                                   |                |                                     |  |
| GROSS POTENTIAL MARKET RENTS      |                |                                     |  |
| 1st floor unit – 3 Bedroom/3 Bath |                | \$2,947.50 / month                  |  |
| 2nd floor unit – 2 Bedroom/1 Bath |                | \$1710.00/ month                    |  |
| 3rd floor unit – 1 Bedroom/1 Bath |                | \$1,365.00/ month                   |  |
| Gross Potential Income            |                | \$72,270                            |  |