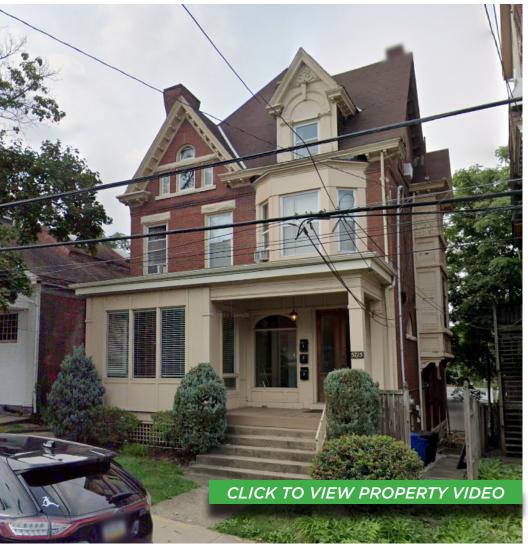

## SHADYSIDE MULTIFAMILY INVESTMENT PROPERTY FOR SALE

5715 HOWE STREET, PITTSBURGH, PA 15232

| Units                             | 3              |                                     |  |
|-----------------------------------|----------------|-------------------------------------|--|
| Parking                           | Three (3) off- | Three (3) off-street parking spaces |  |
| Sale Price                        | \$912,000      |                                     |  |
|                                   |                |                                     |  |
| GROSS POTENTIAL MARKET RENTS      |                |                                     |  |
| 1st floor unit – 3 Bedroom/3 Bath |                | \$2,947.50 / month                  |  |
| 2nd floor unit – 2 Bedroom/1 Bath |                | \$1710.00/ month                    |  |
| 3rd floor unit – 1 Bedroom/1 Bath |                | \$1,365.00/ month                   |  |
| Gross Potential Income            |                | \$72,270                            |  |