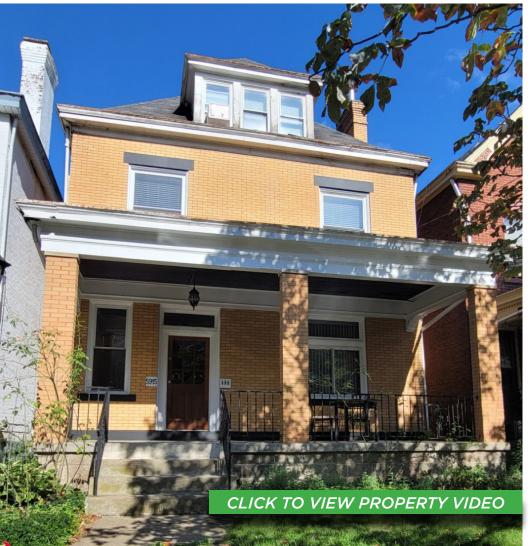

## SHADYSIDE MULTIFAMILY INVESTMENT PROPERTY FOR SALE

5915 ALDER STREET, PITTSBURGH, PA 15232

| Units                             | 3                               |                    |  |
|-----------------------------------|---------------------------------|--------------------|--|
| Parking                           | Three off-street parking spaces |                    |  |
| Sale Price                        | \$679,000                       |                    |  |
|                                   |                                 |                    |  |
| GROSS POTENTIAL MARKET RENTS      |                                 |                    |  |
| 1st floor unit – 3 Bedroom/3 Bath |                                 | \$1,710.00 / month |  |
| 2nd floor unit – 2 Bedroom/1 Bath |                                 | \$1710.00/ month   |  |
| 3rd floor unit – 1 Bedroom/1 Bath |                                 | \$1,365.00/ month  |  |
| Gross Potential Income            |                                 | \$57,420           |  |