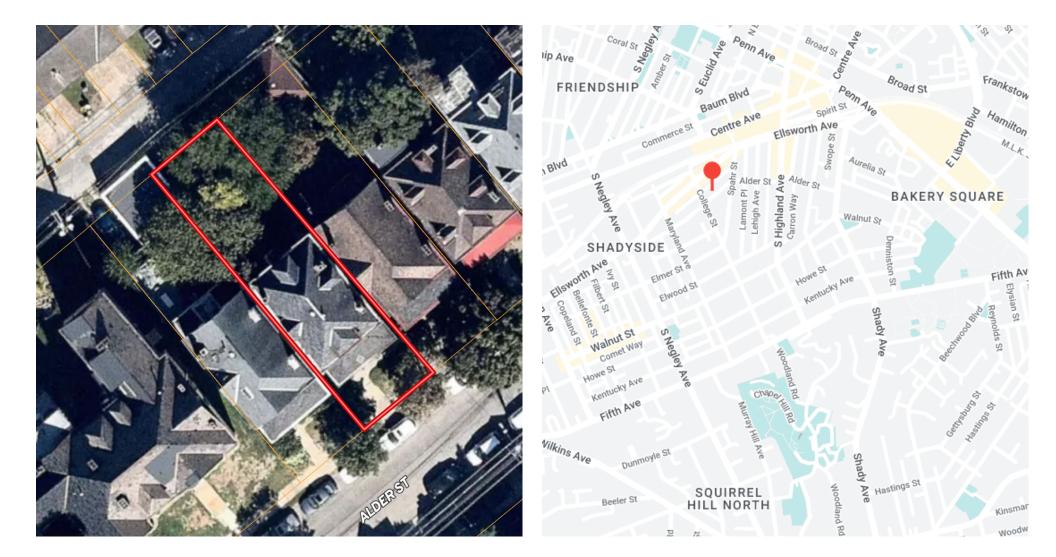

## SHADYSIDE MULTIFAMILY INVESTMENT PROPERTY FOR SALE

5915 ALDER STREET, PITTSBURGH, PA 15232

| Units                             | 3                               |                    |  |
|-----------------------------------|---------------------------------|--------------------|--|
| Parking                           | Three off-street parking spaces |                    |  |
| Sale Price                        | \$679,000                       |                    |  |
|                                   |                                 |                    |  |
| GROSS POTENTIAL MARKET RENTS      |                                 |                    |  |
| 1st floor unit – 3 Bedroom/3 Bath |                                 | \$1,710.00 / month |  |
| 2nd floor unit – 2 Bedroom/1 Bath |                                 | \$1710.00/ month   |  |
| 3rd floor unit – 1 Bedroom/1 Bath |                                 | \$1,365.00/ month  |  |
| Gross Potential Income            |                                 | \$57,420           |  |