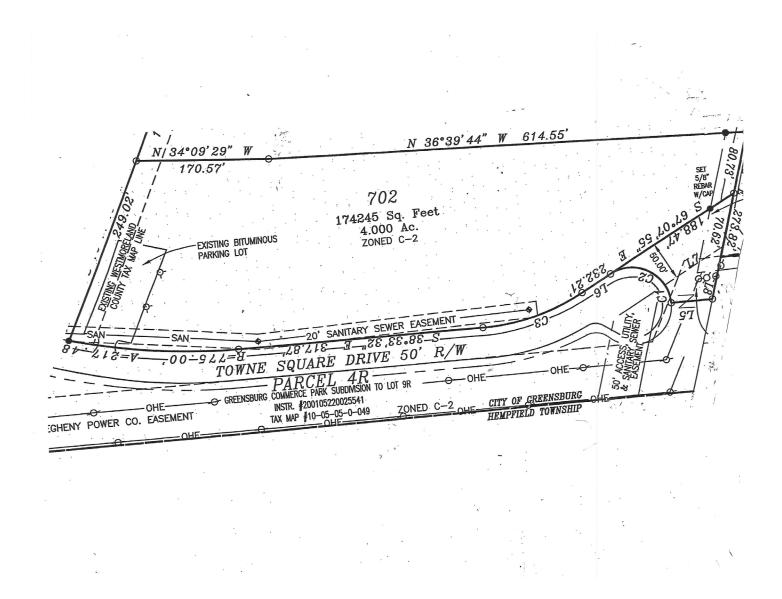

#### **OFFERING HIGHLIGHTS**

- Two Land Parcels For Sale
- 34 acres of developable land for sale Parcel ID: 1005050049 Asking price: \$1,500,000
- 31 acre of developable land for sale
- Parcel ID: 1004080158 Asking price: \$250,000
- Both parcels are pad-ready with all utilities
- Zoned Greensburg C2: Business District
- Great visibility
- Located adjacent to Greensburg Commerce Shops and minutes from Route 30