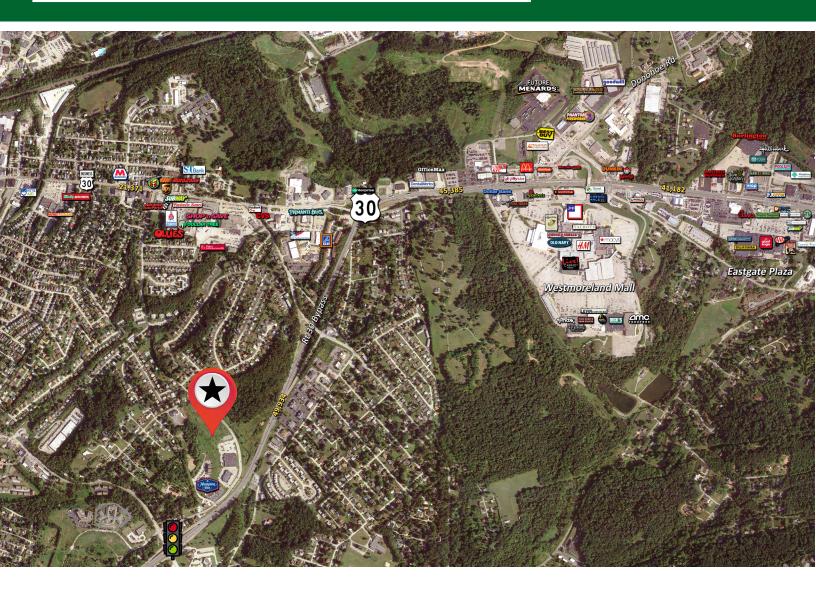

#### **OFFERING HIGHLIGHTS**

- Two Land Parcels For Sale
- 34 acres of developable land for sale Parcel ID: 1005050049 Asking price: \$1,500,000
- 31 acre of developable land for sale
- Parcel ID: 1004080158 Asking price: \$250,000
- Both parcels are pad-ready with all utilities
- Zoned Greensburg C2: Business District
- Great visibility
- Located adjacent to Greensburg Commerce Shops and minutes from Route 30