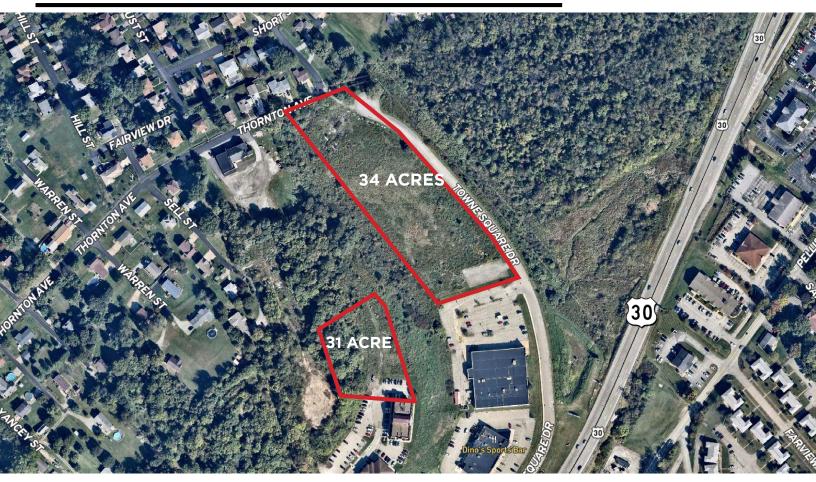

#### **OFFERING HIGHLIGHTS**

- Two Land Parcels For Sale
- 34 acres of developable land for sale Parcel ID: 1005050049 Asking price: \$1,500,000
- 31 acre of developable land for sale
- Parcel ID: 1004080158 Asking price: \$250,000
- Both parcels are pad-ready with all utilities
- Zoned Greensburg C2: Business District
- Great visibility
- Located adjacent to Greensburg Commerce Shops and minutes from Route 30