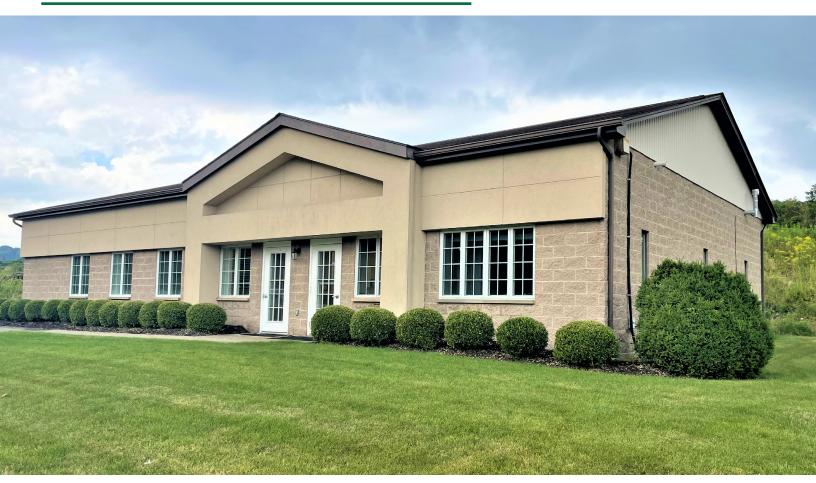

OFFICE / RETAIL / FLEX

## **SPACE FOR LEASE**

927 ROUTE 910, CHESWICK, PA 15024

## **PROPERTY FEATURES:**

- 2,500 3,500 SF Office Space For Lease
- Can be easily converted to Flex or Retail
- Conference room, full kitchen and shower
- Parking Ratio: 4.5/1,000 SF
- Minutes from Harmarville amenities
- 9 foot ceilings.
- Convenient access to Route 28, Pennsylvania Turnpike and Route 8.
- Signage available