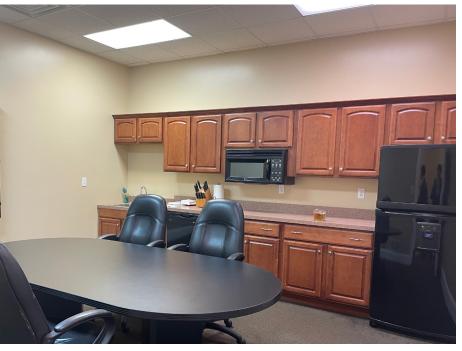

## **PROPERTY FEATURES:**

- 2,500 3,500 SF Office Space For Lease
- Can be easily converted to Flex or Retail
- Conference room, full kitchen and shower
- Parking Ratio: 4.5/1,000 SF
- Minutes from Harmarville amenities
- 9 foot ceilings.
- Convenient access to Route 28, Pennsylvania Turnpike and Route 8.
- Signage available