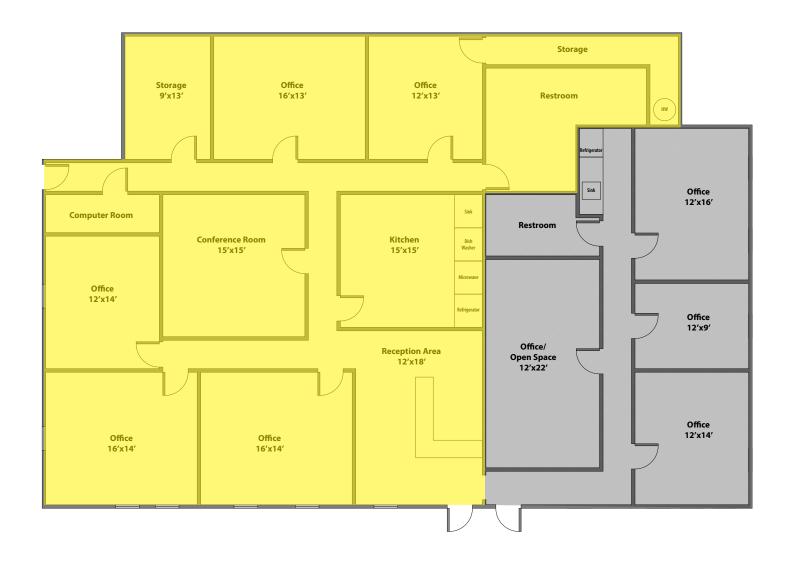

## **PROPERTY FEATURES:**

- 2,500 3,500 SF Office Space For Lease
- Can be easily converted to Flex or Retail
- Conference room, full kitchen and shower
- Parking Ratio: 4.5/1,000 SF
- Minutes from Harmarville amenities
- 9 foot ceilings.
- Convenient access to Route 28, Pennsylvania Turnpike and Route 8.
- Signage available