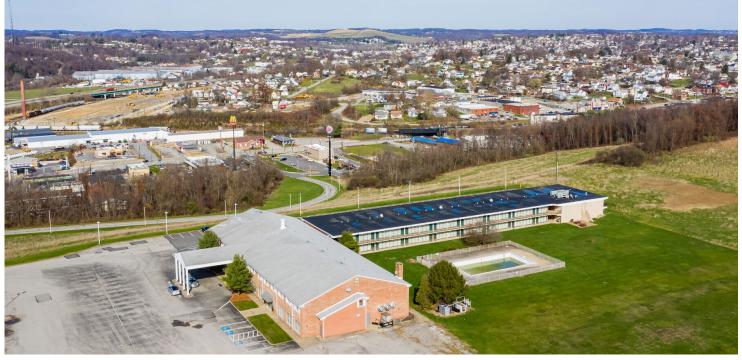

### PROPERTY FEATURES

- 69.23 acre redevelopment site
- 57,000 +/- SF, 93-Unit operating Ramada Inn and vacant land (2 parcels may be sold separately)
- Zoned C-3, Highway Commercial District and R-3, Medium Density Residential
- Combination of commercial & residential zoning lends itself to a variety of mixed use or planned residential development.
- All public utilities available
- Five access points to three roadways
- Close proximity to the I-70 & US Route 40 Interchange, as well as I-79, US Route 19 and PA Route 18
- Convenience to the City of Washington (county seat), The Hollywood Casino at the Meadowlands, Washington & Jefferson College, Washington Hospital, Tanger Outlets, Southpointe Business Park and more