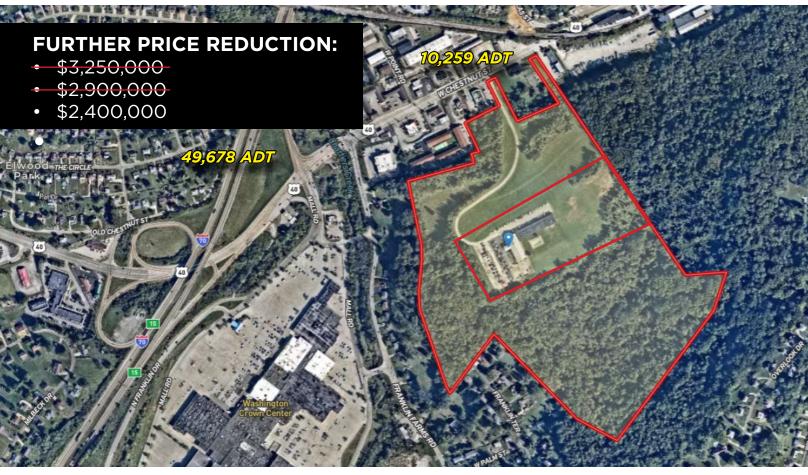

# HOTEL & LAND FOR SALE HANNA LANGHOLZ WILSON ELLIS

1170 W. CHESTNUT STREET, WASHINGTON, PA 15301

2 PARCELS MAY BE SOLD SEPARATELY

### PROPERTY FEATURES

- 69.23 acre redevelopment site
- 57,000 +/- SF, 93-Unit operating Ramada Inn and vacant land (2 parcels may be sold separately)
- Zoned C-3, Highway Commercial District and R-3, Medium Density Residential
- Combination of commercial & residential zoning lends itself to a variety of mixed use or planned residential development.
- All public utilities available
- Five access points to three roadways
- Close proximity to the I-70 & US Route 40 Interchange, as well as I-79, US Route 19 and PA Route 18
- Convenience to the City of Washington (county seat), The Hollywood Casino at the Meadowlands, Washington & Jefferson College, Washington Hospital, Tanger Outlets, Southpointe Business Park and more