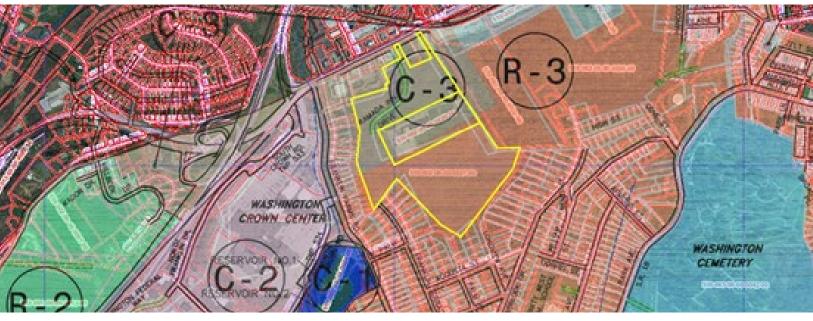

#### **ZONING MAP**

#### C-3 Highway Commercial District

**Purpose:** The goals and purpose of the C-3 Highway Commercial District is to provide convenience shopping, automobile-related and travel-related services for visitors and residents of North Franklin Township in close proximity to interstate highways.

#### R-3, Medium-Density Residential District

**Purpose:** The purpose of the R-3 Medium-Density Residential District is to encourage development in those undeveloped areas which are adjacent to existing neighborhoods and where services by public sewerage is economically feasible.