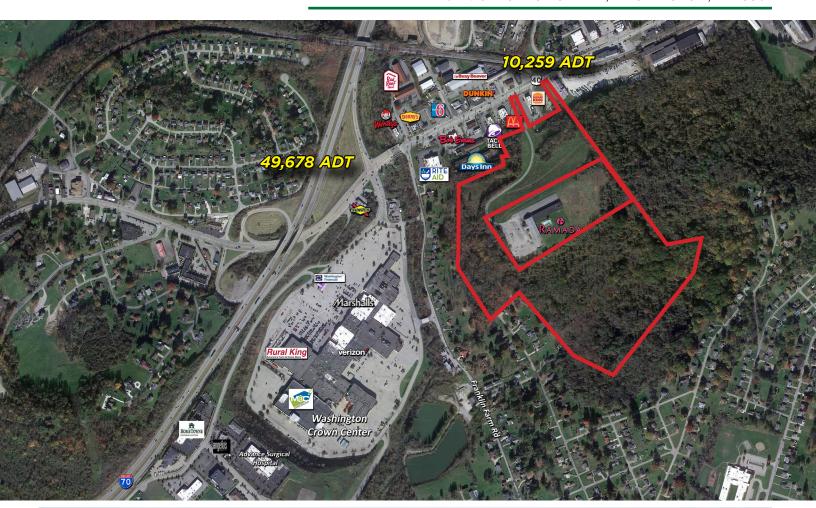

### PROPERTY FEATURES

- 69.23 acre redevelopment site
- 57,000 +/- SF, 93-Unit operating Ramada Inn and vacant land (2 parcels may be sold separately)
- Zoned C-3, Highway Commercial District and R-3, Medium Density Residential
- Combination of commercial & residential zoning lends itself to a variety of mixed use or planned residential development.
- All public utilities available
- Five access points to three roadways
- Close proximity to the I-70 & US Route 40 Interchange, as well as I-79, US Route 19 and PA Route 18
- Convenience to the City of Washington (county seat), The Hollywood Casino at the Meadowlands, Washington & Jefferson College, Washington Hospital, Tanger Outlets, Southpointe Business Park and more