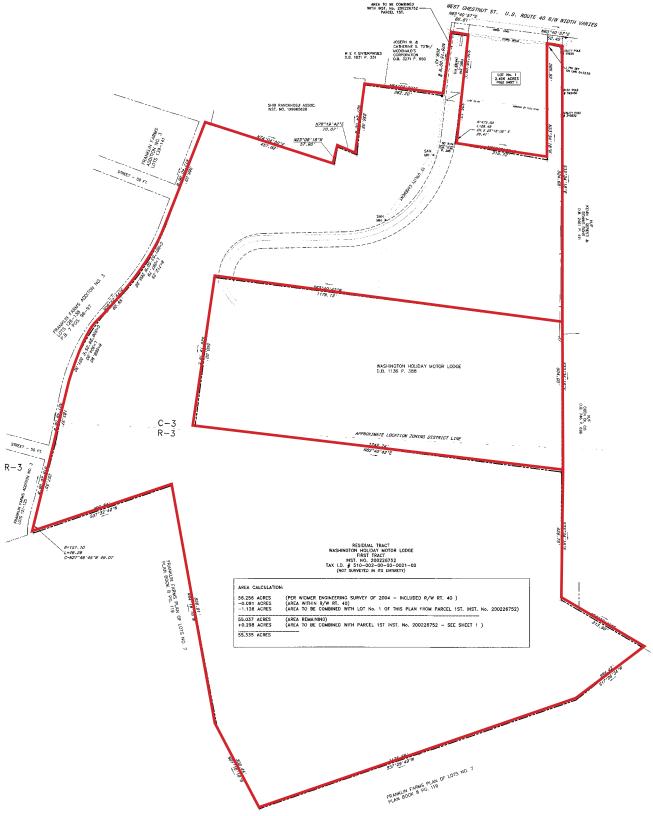

### PROPERTY FEATURES

- 69.23 acre redevelopment site
- 57,000 +/- SF, 93-Unit operating Ramada Inn and vacant land (2 parcels may be sold separately)
- Zoned C-3, Highway Commercial District and R-3, Medium Density Residential
- Combination of commercial & residential zoning lends itself to a variety of mixed use or planned residential development.
- All public utilities available
- Five access points to three roadways
- Close proximity to the I-70 & US Route 40 Interchange, as well as I-79, US Route 19 and PA Route 18
- Convenience to the City of Washington (county seat), The Hollywood Casino at the Meadowlands, Washington & Jefferson College, Washington Hospital, Tanger Outlets, Southpointe Business Park and more

## 2 PARCELS MAY BE SOLD SEPARATELY

FOR MORE INFORMATION, CONTACT:

SANDY CIKOVIC ERIC J. LAMM

scikovic@hannalwe.com elamm@hannalwe.com

412 261 2200

HANNA LANGHOLZ WILSON ELLIS
ONE PPG PLACE, SUITE 1640
PITTSBURGH, PA 15222
HANNALWE.COM