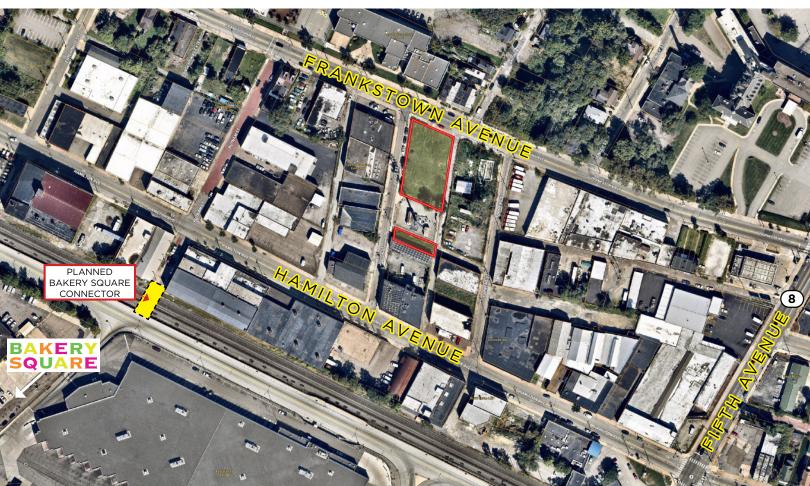

144 JULIUS STREET, POINTE BREEZE, PITTSBURGH, PA 15206

## SITE FEATURES:

- 20,000 SF Lots zoned LNC and UI
- 12th Ward Point Breeze
- Geotech , Environmental Reports available upon request
- Preliminary drawings for a single story 5,900 sqft bldg
- Located in Point Breeze/East Liberty within walking distance to the Bakery Square Connector
- Asking price: \$575,000