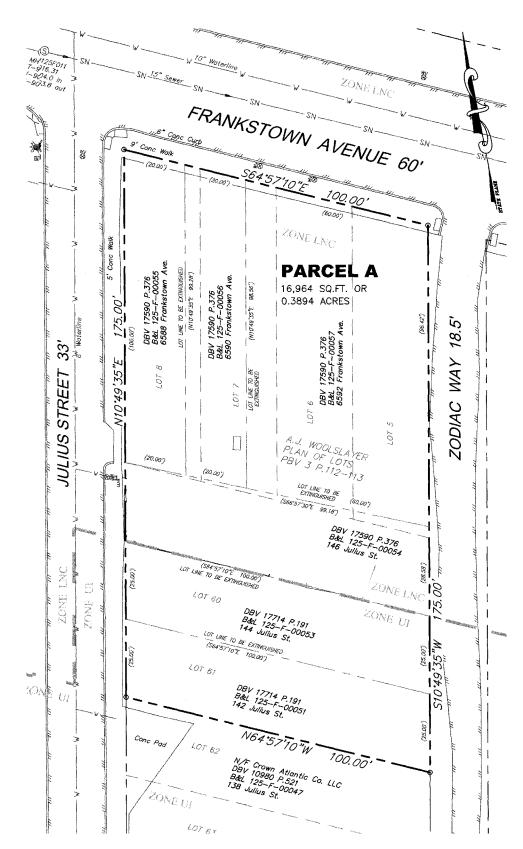

## SITE FEATURES:

- 20,000 SF Lots zoned LNC and UI
- 12th Ward Point Breeze
- Geotech , Environmental Reports available upon request
- Preliminary drawings for a single story 5,900 sqft bldg
- Located in Point Breeze/East Liberty within walking distance to the Bakery Square Connector
- Asking price: \$575,000

FOR MORE INFORMATION, CONTACT:
JAY PHOEBE

jphoebe@hannacre.com 412 261 2200 HANNA COMMERCIAL REAL ESTATE
11 STANWIX STREET, SUITE 1024

PITTSBURGH, PA 15222

**HANNACRE.COM** 

144 JULIUS STREET, POINTE BREEZE, PITTSBURGH, PA 15206