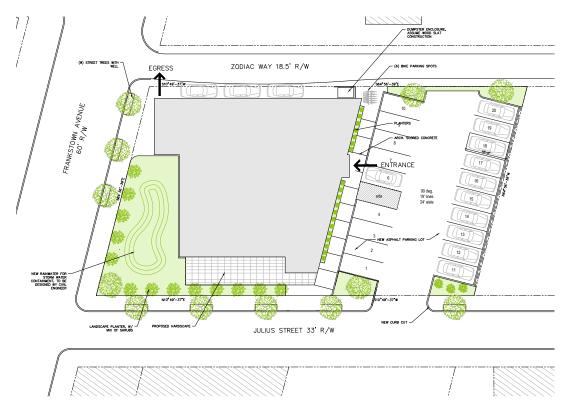

#### PROPOSED DEVELOPMENT

FOR MORE INFORMATION, CONTACT: JAY PHOEBE

jphoebe@hannacre.com 412 261 2200 HANNA COMMERCIAL REAL ESTATE

11 STANWIX STREET, SUITE 1024 PITTSBURGH, PA 15222

HANNACRE.COM

144 JULIUS STREET, POINTE BREEZE, PITTSBURGH, PA 15206

## SITE FEATURES:

- 20,000 SF Lots zoned LNC and UI
- 12th Ward Point Breeze
- Geotech , Environmental Reports available upon request
- Preliminary drawings for a single story 5,900 sqft bldg
- Located in Point Breeze/East Liberty within walking distance to the Bakery Square Connector
- Asking price: \$575,000