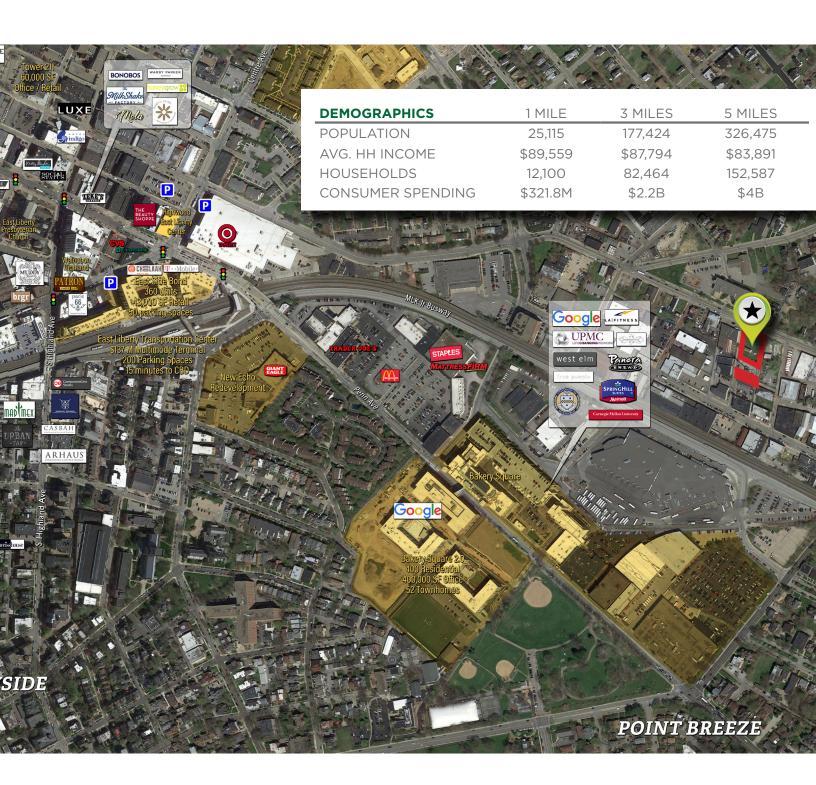

## SITE FEATURES:

- 20,000 SF Lots zoned LNC and UI
- 12th Ward Point Breeze
- Geotech , Environmental Reports available upon request
- Preliminary drawings for a single story 5,900 sqft bldg
- Located in Point Breeze/East Liberty within walking distance to the Bakery Square Connector
- Asking price: \$575,000