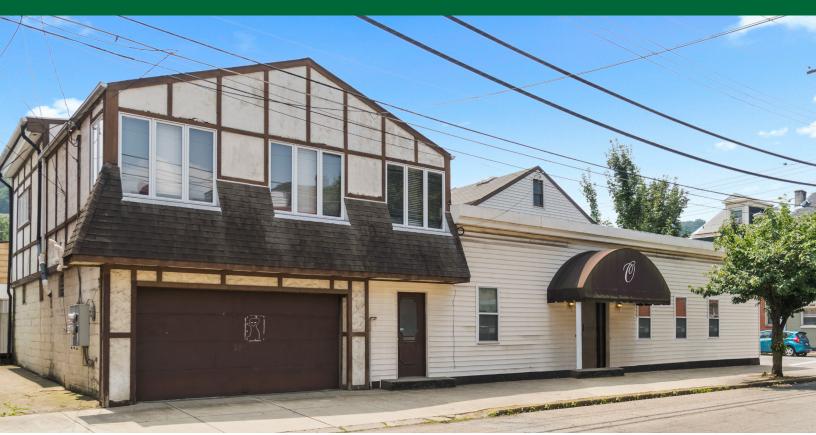

# MULTIFAMILY INVESTMENT OFFERING

133 S 18TH STREET, SOUTH SIDE, PITTSBURGH, PA 15203

### PROPERTY FEATURES:

- · Recently renovated duplex for sale
- Asking Price: \$635,000
- 11 vehicle parking lot with 2 car integral garage
- 2 Total units:
  - 3 Bedroom 2.5 Bathroom
  - 4 Bedroom 2 Bathroom
- Separate HVAC systems, electric and gas
- Great for Income or owner user

## **MULTIFAMILY FOR SALE**

133 S 18TH STREET, SOUTHSIDE, PITTSBURGH