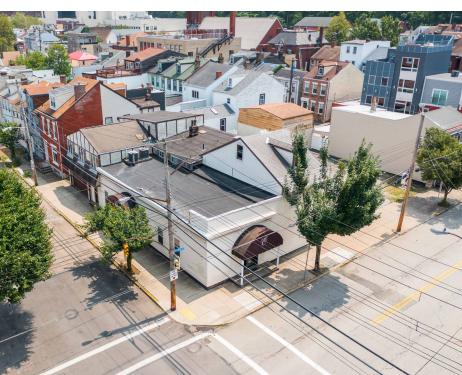

# MULTIFAMILY INVESTMENT OFFERING

133 S 18TH STREET, SOUTH SIDE, PITTSBURGH, PA 15203

### PROPERTY FEATURES:

- · Recently renovated duplex for sale
- Asking Price: \$635,000
- 11 vehicle parking lot with 2 car integral garage
- 2 Total units:
  - 3 Bedroom 2.5 Bathroom
  - 4 Bedroom 2 Bathroom
- Separate HVAC systems, electric and gas
- Great for Income or owner user

## **MULTIFAMILY FOR SALE**

133 S 18TH STREET, SOUTHSIDE, PITTSBURGH