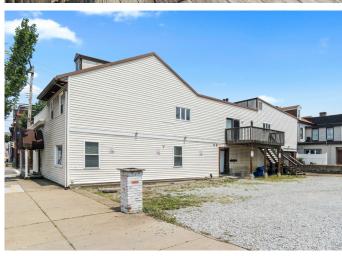

# MULTIFAMILY INVESTMENT OFFERING

133 S 18TH STREET, SOUTH SIDE, PITTSBURGH, PA 15203

### PROPERTY FEATURES:

- · Recently renovated duplex for sale
- Asking Price: \$635,000
- 11 vehicle parking lot with 2 car integral garage
- 2 Total units:
  - 3 Bedroom 2.5 Bathroom
  - 4 Bedroom 2 Bathroom
- Separate HVAC systems, electric and gas
- Great for Income or owner user

## **MULTIFAMILY FOR SALE**

133 S 18TH STREET, SOUTHSIDE, PITTSBURGH