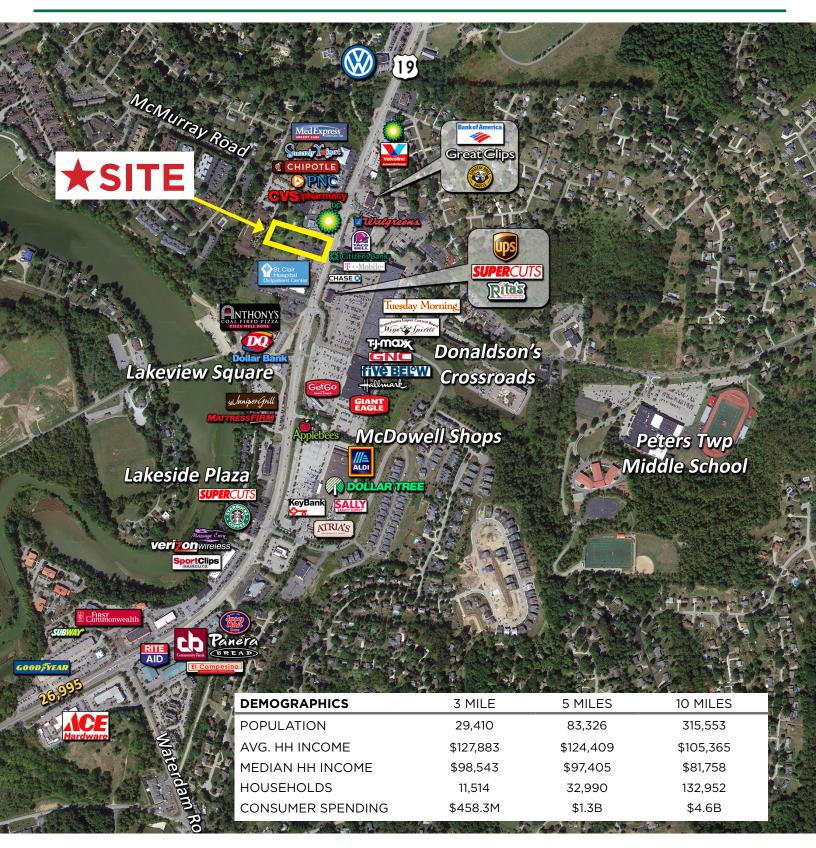

## PROPERTY HIGHLIGHTS

- 2.4 total acres for sale or lease
- 205 ft of frontage along Washington Road
- Zoning: GC General Commercial
- Located opposite Donaldson's Crossroads Shopping Center
- All public utilities available
- Excellent opportunity for convenience store, banking, restaurant, retail
- Traffic Counts: 26,995 cars daily