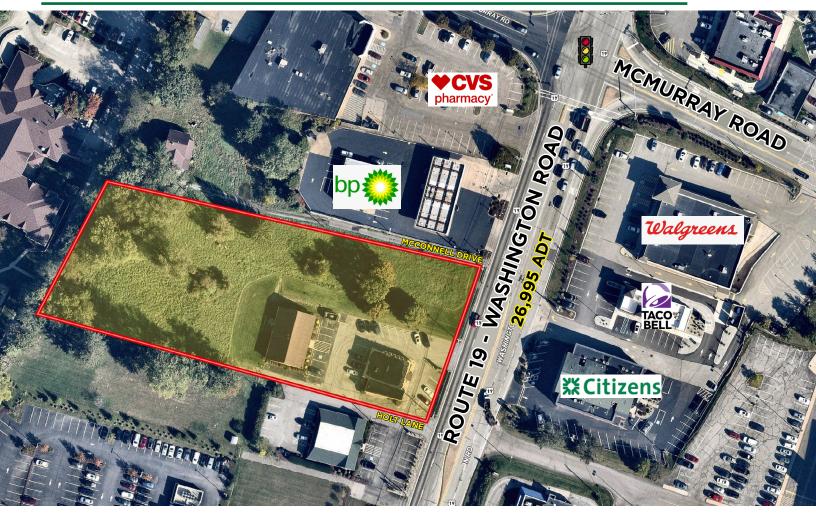

## PROPERTY HIGHLIGHTS

- 2.4 total acres for sale or lease
- 205 ft of frontage along Washington Road
- Zoning: GC General Commercial
- Located opposite Donaldson's Crossroads Shopping Center
- All public utilities available
- Excellent opportunity for convenience store, banking, restaurant, retail
- Traffic Counts: 26,995 cars daily