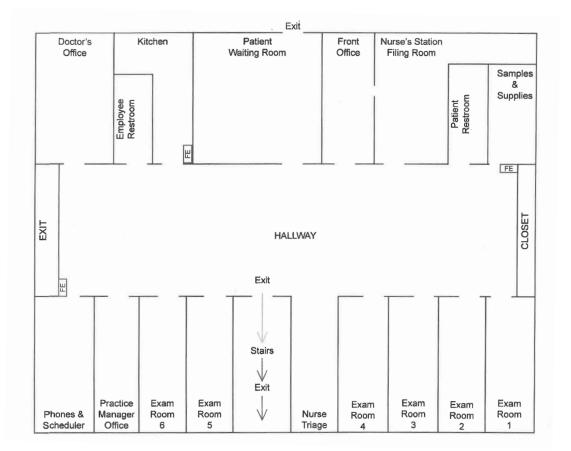

## **PROPERTY FEATURES:**

- 6,400 SF Two Story Office Building
- 1.2 Acre Parcel
- Large On Site Parking Lot
- Zoning NSD
- Pylon Signage Available
- ADA Compliant on One Level
- Great for owner/user!