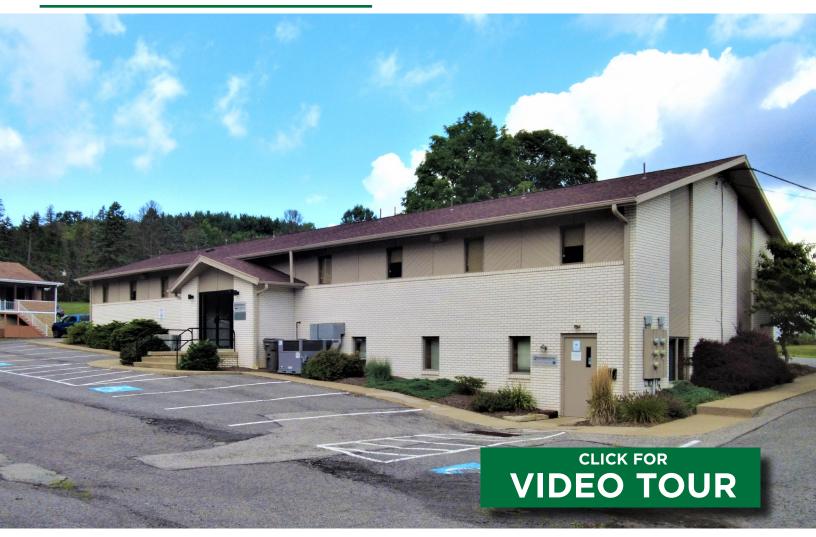

# OFFICE BUILDING FOR SALE

99 BUSS RD, ALIQUIPPA, PA 15001

## **PROPERTY FEATURES:**

- 6,400 SF Two Story Office Building
- 1.2 Acre Parcel
- Large On Site Parking Lot
- Zoning NSD
- Pylon Signage Available
- ADA Compliant on One Level
- Great for owner/user!