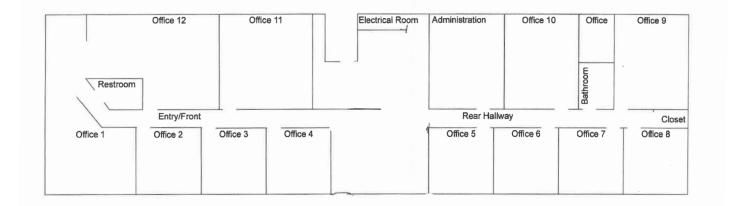

# OFFICE BUILDING FOR SALE

99 BUSS RD, ALIQUIPPA, PA 15001

## **PROPERTY FEATURES:**

- 6,400 SF Two Story Office Building
- 1.2 Acre Parcel
- Large On Site Parking Lot
- Zoning NSD
- Pylon Signage Available
- ADA Compliant on One Level
- Great for owner/user!