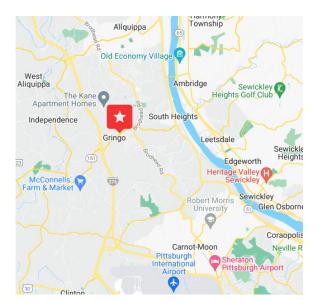

# OFFICE BUILDING FOR SALE

99 BUSS RD, ALIQUIPPA, PA 15001



## **PROPERTY FEATURES:**

- 6,400 SF Two Story Office Building
- 1.2 Acre Parcel
- Large On Site Parking Lot
- Zoning NSD
- Pylon Signage Available
- ADA Compliant on One Level
- Great for owner/user!

#### CONTACT: PORTER SCOTT pscott@hannalwe.com 412 720 8279

#### HANNALWE.COM





All information furnished regarding property for sale, rental or financing is from sources deemed reliable. No representation is made as to the accuracy thereof, and it is submitted subject to errors, omissions, change of price, rental, or other conditions, prior sale lease, financing or withdrawal without notice. Hanna Langholz Wilson Ellis will make no representation, and assume no obligation, regarding the presence or absence of toxic or hazardous waste or substances or other undesirable material on or about the property.

### OFFICE BUILDING FOR SALE 99 BUSS RD, ALIQUIPPA, PA 15001











CONTACT: PORTER SCOTT pscott@hannalwe.com 412 720 8279 HANNALWE.COM



All information furnished regarding property for sale, rental or financing is from sources deemed reliable. No representa