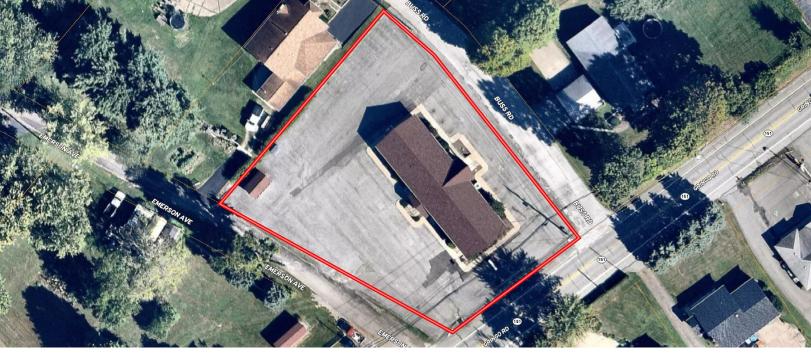

# OFFICE BUILDING FOR SALE

99 BUSS RD, ALIQUIPPA, PA 15001

## **PROPERTY FEATURES:**

- 6,400 SF Two Story Office Building
- 1.2 Acre Parcel
- Large On Site Parking Lot
- Zoning NSD
- Pylon Signage Available
- ADA Compliant on One Level
- Great for owner/user!