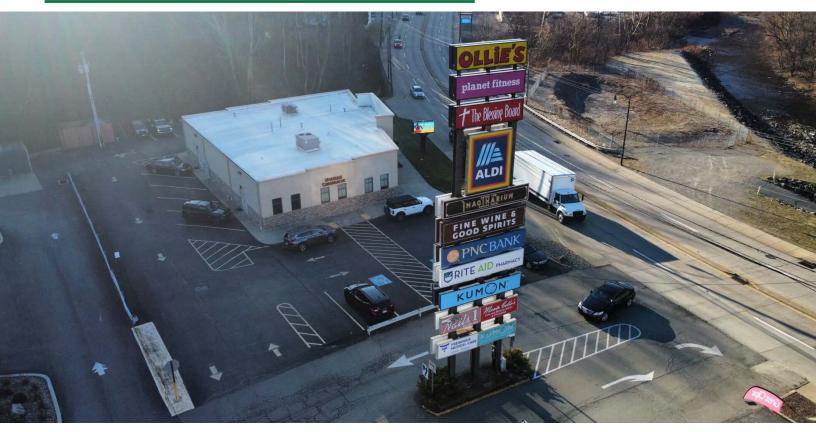

## **PROPERTY FEATURES:**

- 2,600 SF Retail / Medical Office For Lease
- Situated at the main entrance of Shaler Plaza
- Located on Route 8 in Shaler Township, just minutes from Rt. 28 and Downtown Pittsburgh
- Great Route 8 traffic counts of 25,572 ADT
- Immediate occupancy, Move-in Ready Condition
- Zoned Highway Commercial