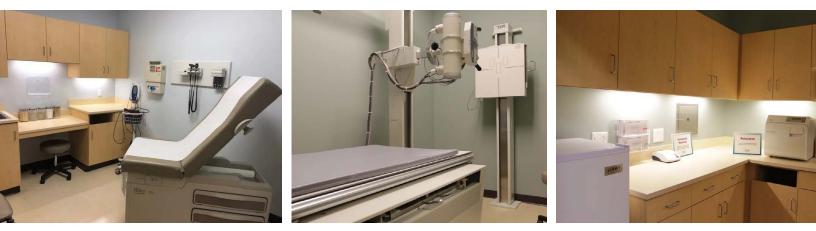

## **PROPERTY FEATURES:**

- 2,600 SF Retail / Medical Office For Lease
- Situated at the main entrance of Shaler Plaza
- Located on Route 8 in Shaler Township, just minutes from Rt. 28 and Downtown Pittsburgh
- Great Route 8 traffic counts of 25,572 ADT
- Immediate occupancy, Move-in Ready Condition
- Zoned Highway Commercial