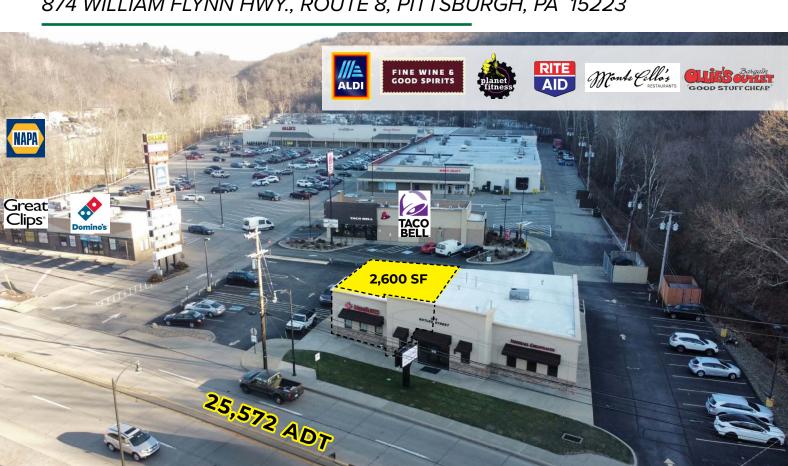

## RETAIL / MEDICAL OFFICE FOR LEASE 874 WILLIAM FLYNN HWY., ROUTE 8, PITTSBURGH, PA 15223

## **PROPERTY FEATURES:**

- 2,600 SF Retail / Medical Office For Lease
- Situated at the main entrance of Shaler Plaza
- Located on Route 8 in Shaler Township, just minutes from Rt. 28 and Downtown Pittsburgh
- Great Route 8 traffic counts of 25,572 ADT
- Immediate occupancy, Move-in Ready Condition
- Zoned Highway Commercial