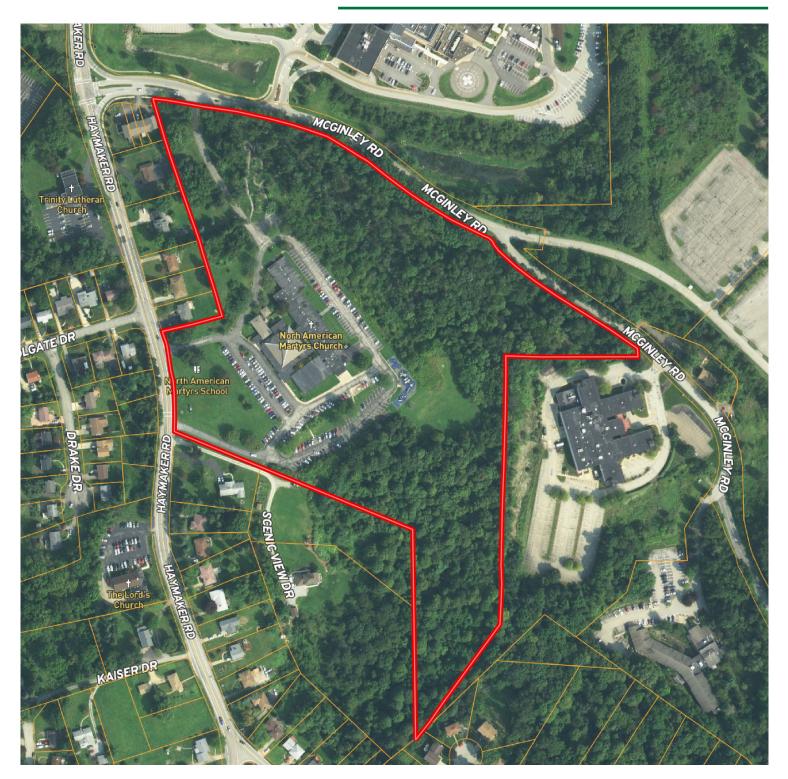

## **PROPERTY FEATURES:**

- Former church for sale
- 24.76 acres adjacent to Forbes Hospital & Gateway School Campus
- Well maintained building
- Abundant parking
- Asking price: \$4,000,000

**FORMER CHURCH** 