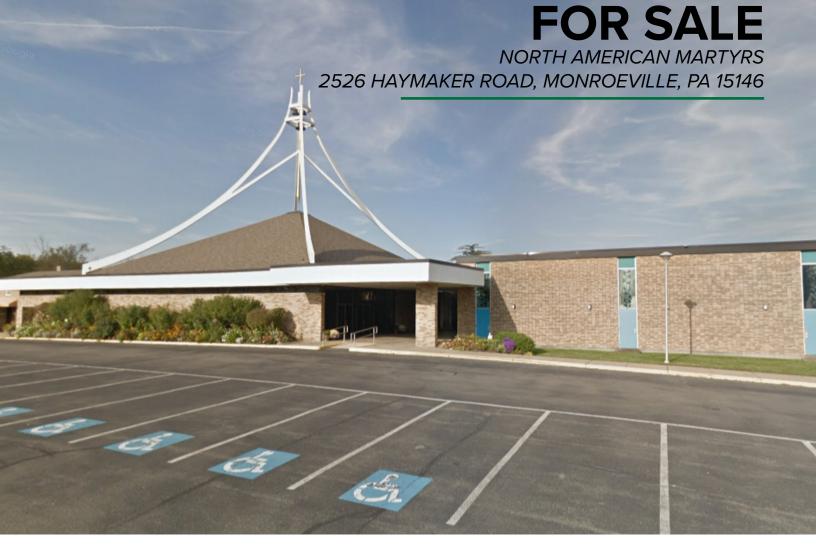

## **PROPERTY FEATURES:**

- Former church for sale
- 24.76 acres adjacent to Forbes Hospital & Gateway School Campus
- Well maintained building
- Abundant parking
- Asking price: \$4,000,000

**FORMER CHURCH** 

## FORMER CHURCH FOR SALE 2425 HAYMAKER ROAD, MONROEVILLE, PA 15146

CONTACT: TOM CONROY tconroy@hannalwe.com 412 515 2432

All information furnished regarding property for sale, rental or financing is from sources deemed reliable. No representation is made as to the accuracy thereof, and it is submitted subject to errors, omissions, change of price, rental, or other conditions, prior sale lease, financing or withdrawal without notice. Hanna Langholz Wilson Ellis will make no representation, and assume no obligation, regarding the presence or absence of toxic or hazardous waste or substances or other undesirable material on or about the property.