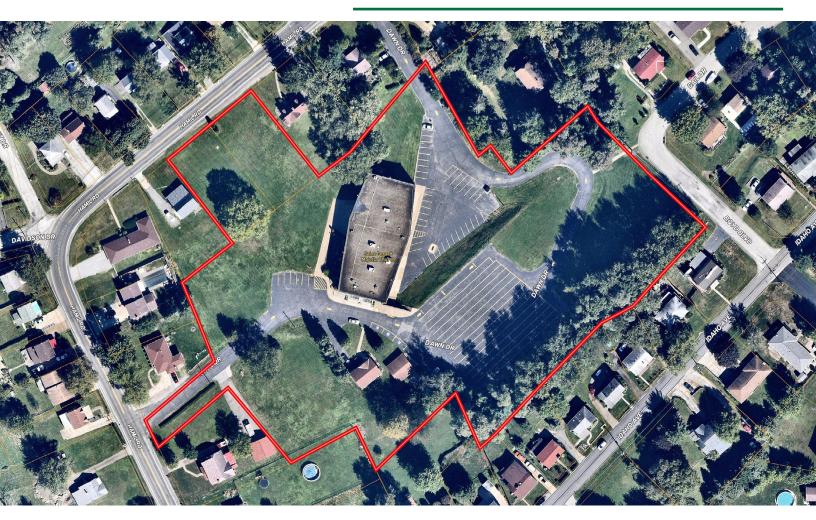

## **PROPERTY FEATURES:**

- 5.642 acre former church for sale
- 31,250 SF church with classrooms & rectory outparcel
- Parcel numbers:

| 446-M-223 | 5.16 acres  |
|-----------|-------------|
| 446-M-259 | .2392 acres |
| 446-M-261 | .2447 acres |

- Abundant parking
- Well maintained building
- Asking price: \$1,500,000

CONTACT: TOM CONROY tconroy@hannalwe.com 412 515 2432

All information furnished regarding property for sale, rental or financing is from sources deemed reliable. No representation is made as to the accuracy thereof, and it is submitted subject to errors, omissions, change of price, rental, or other conditions, prior sale lease, financing or withdrawal without notice. Hanna Langholz Wilson Ellis will make no representation, and assume no obligation, regarding the presence or absence of toxic or hazardous waste or substances or other undesirable material on or about the property.