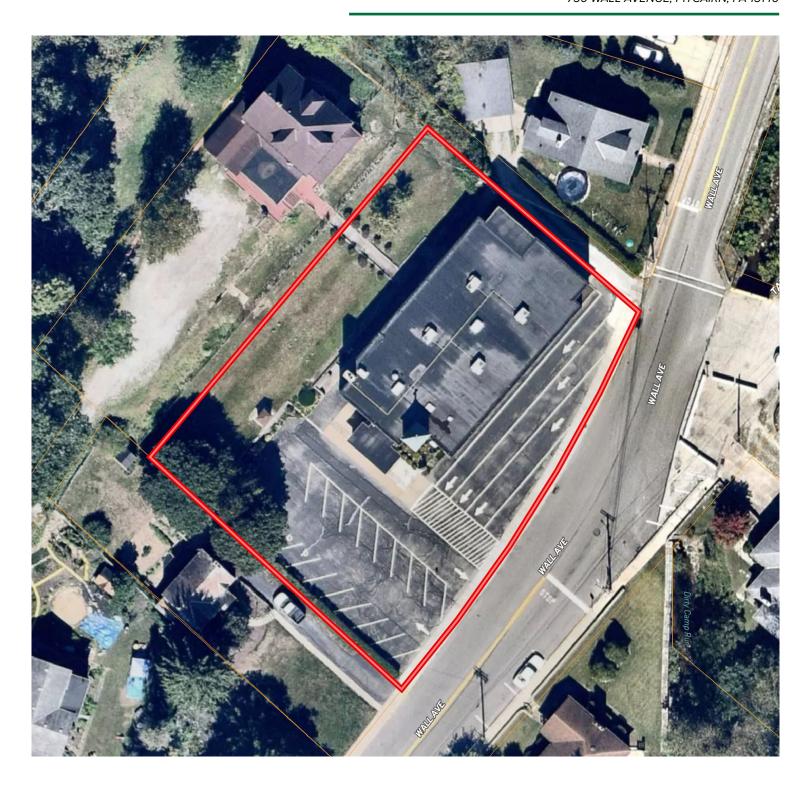

## **PROPERTY FEATURES:**

- Former church for sale
- 13,606 SF church with fellowship hall
- .6799 acre parcel: 746-J-004
- Fully air conditioned
- Elevator
- Well maintained building
- Asking price: \$400,000