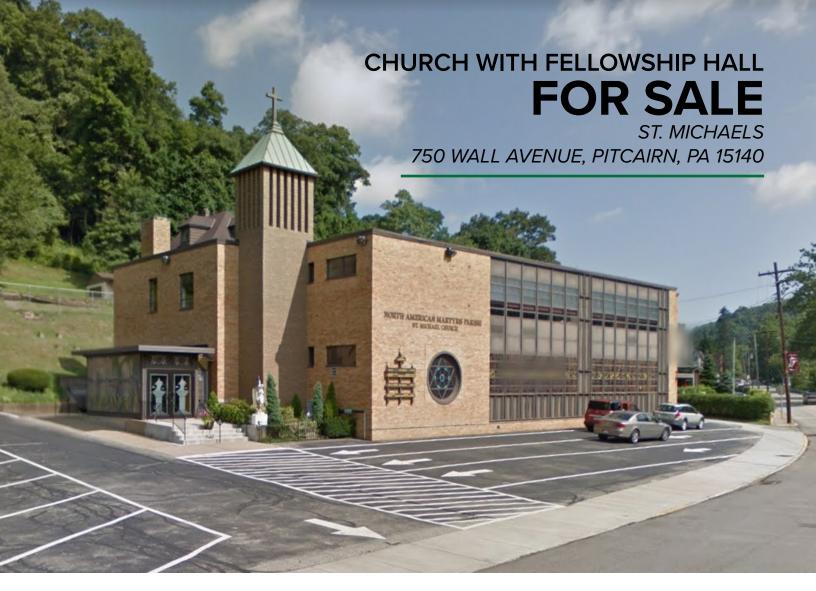

## FORMER CHURCH WITH FELLOSHIP HALL FOR SALE 750 WALL AVENUE, PITCAIRN, PA 15140

CONTACT: TOM CONROY tconroy@hannalwe.com 412 515 2432

All information furnished regarding property for sale, rental or financing is from sources deemed reliable. No representation is made as to the accuracy thereof, and it is submitted subject to errors, omissions, change of price, rental, or other conditions, prior sale lease, financing or withdrawal without notice. Hanna Langholz Wilson Ellis will make no representation, and assume no obligation, regarding the presence or absence of toxic or hazardous waste or substances or other undesirable material on or about the property.

## **PROPERTY FEATURES:**

- Former church for sale
- 13,606 SF church with fellowship hall
- .6799 acre parcel: 746-J-004
- Fully air conditioned
- Elevator
- Well maintained building
- Asking price: \$400,000