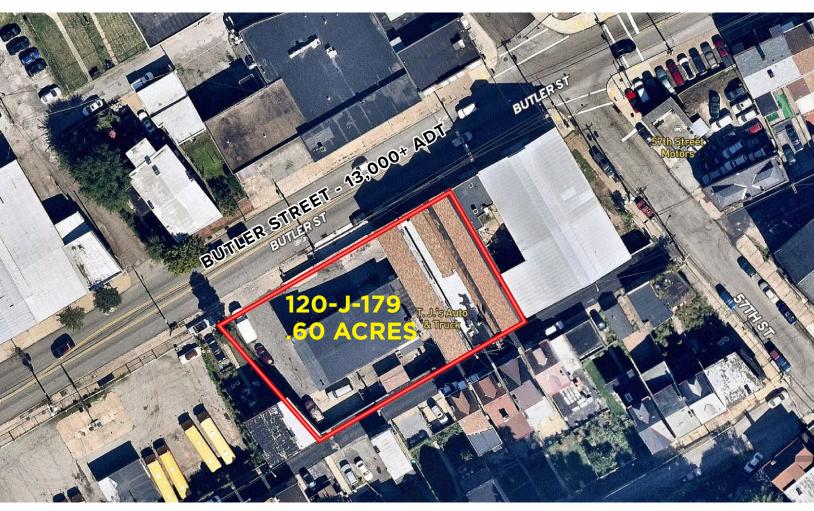

### **PROPERTY FEATURES:**

- 9,200 SF Building For Sale
- Site Acreage .60
- Two drive in doors 14'
- Power 220 / 240
- Heat Recycled Oil Forced Air Reznor System
- 16' 18' ceilings
- Currently operating as Auto Repair Garage
- Zoned: Urban Industrial
- Butler Street Frontage 257'
- On Site Parking