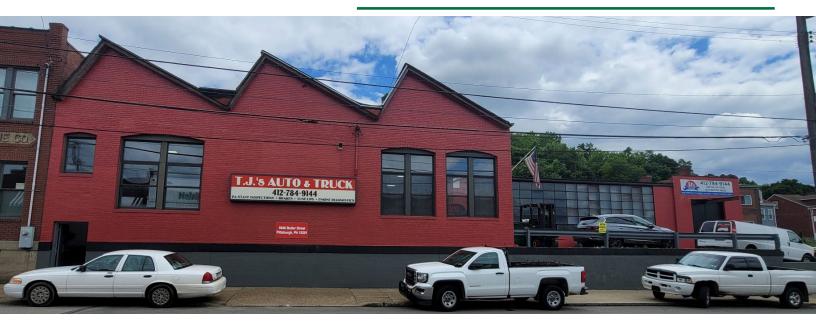

### **PROPERTY FEATURES:**

- 9,200 SF Building For Sale
- Site Acreage .60
- Two drive in doors 14'
- Power 220 / 240
- Heat Recycled Oil Forced Air Reznor System
- 16' 18' ceilings
- Currently operating as Auto Repair Garage
- Zoned: Urban Industrial
- Butler Street Frontage 257'
- On Site Parking