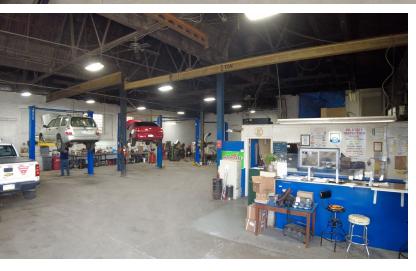

### **PROPERTY FEATURES:**

- 9,200 SF Building For Sale
- Site Acreage .60
- Two drive in doors 14'
- Power 220 / 240
- Heat Recycled Oil Forced Air Reznor System
- 16' 18' ceilings
- Currently operating as Auto Repair Garage
- Zoned: Urban Industrial
- Butler Street Frontage 257'
- On Site Parking