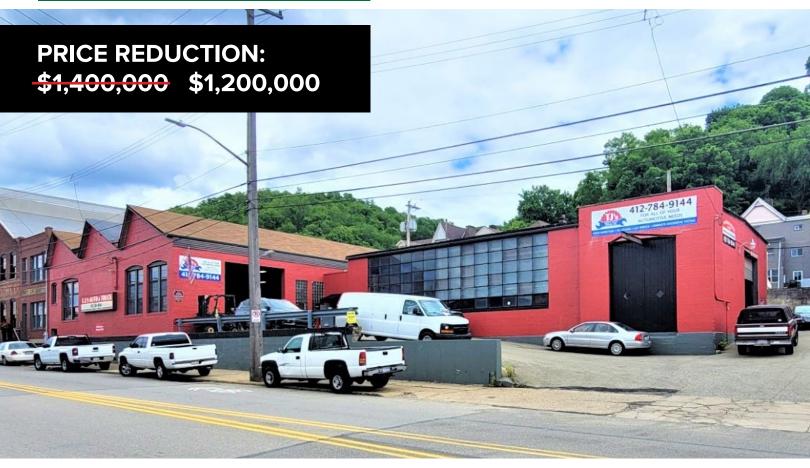

### INDUSTRIAL BUILDING FOR SALE

#### **LAWRENCEVILLE**

5648 BUTLER STREET, PITTSBURGH, PA 15201

### **PROPERTY FEATURES:**

- 9,200 SF Building For Sale
- Site Acreage .60
- Two drive in doors 14'
- Power 220 / 240
- Heat Recycled Oil Forced Air Reznor System
- 16' 18' ceilings
- Currently operating as Auto Repair Garage
- Zoned: Urban Industrial
- Butler Street Frontage 257'
- On Site Parking