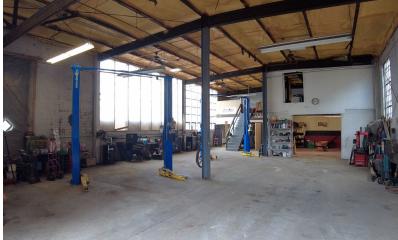

### **PROPERTY FEATURES:**

- 9,200 SF Building For Sale
- Site Acreage .60
- Two drive in doors 14'
- Power 220 / 240
- Heat Recycled Oil Forced Air Reznor System
- 16' 18' ceilings
- Currently operating as Auto Repair Garage
- Zoned: Urban Industrial
- Butler Street Frontage 257'
- On Site Parking