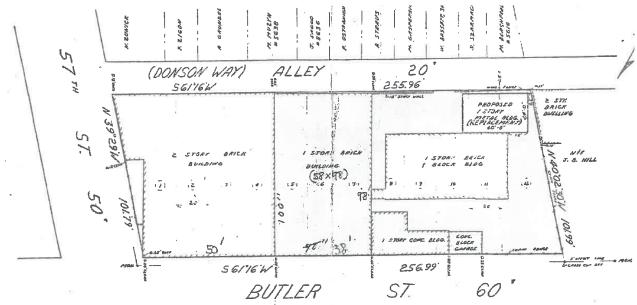

### **PROPERTY FEATURES:**

- 9,200 SF Building For Sale
- Site Acreage .60
- Two drive in doors 14'
- Power 220 / 240
- Heat Recycled Oil Forced Air Reznor System
- 16' 18' ceilings
- Currently operating as Auto Repair Garage
- Zoned: Urban Industrial
- Butler Street Frontage 257'
- On Site Parking