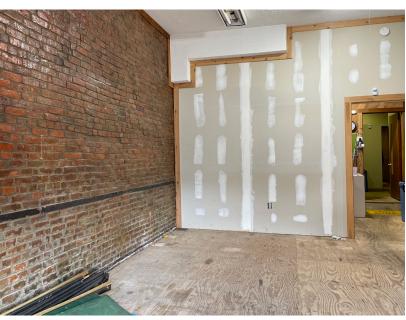

#### PROPERTY FEATURES:

- 2,200 SF Building For Sale with 1,100 SF office / flex first floor & 1,100 SF office / residential on second floor
- Mixed-use area with residential & commercial
- Ample street parking available
- **Exposed brick interior**
- Great accessibility from Rt. 8, Robert Fleming Bridge and the Highland Park Bridge
- Full, first floor kitchen & yard space / garden
- Adaptable for light warehousing or residential redevelopment
- Located in the up-and-coming neighborhood of Sharpsburg that has seen major recent growth