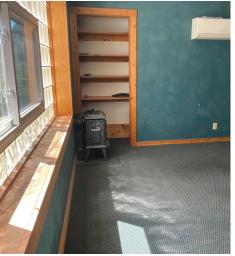

#### PROPERTY FEATURES:

- 2,200 SF Building For Sale with 1,100 SF office / flex first floor & 1,100 SF office / residential on second floor
- Mixed-use area with residential & commercial
- Ample street parking available
- **Exposed brick interior**
- Great accessibility from Rt. 8, Robert Fleming Bridge and the Highland Park Bridge
- Full, first floor kitchen & yard space / garden
- Adaptable for light warehousing or residential redevelopment
- Located in the up-and-coming neighborhood of Sharpsburg that has seen major recent growth