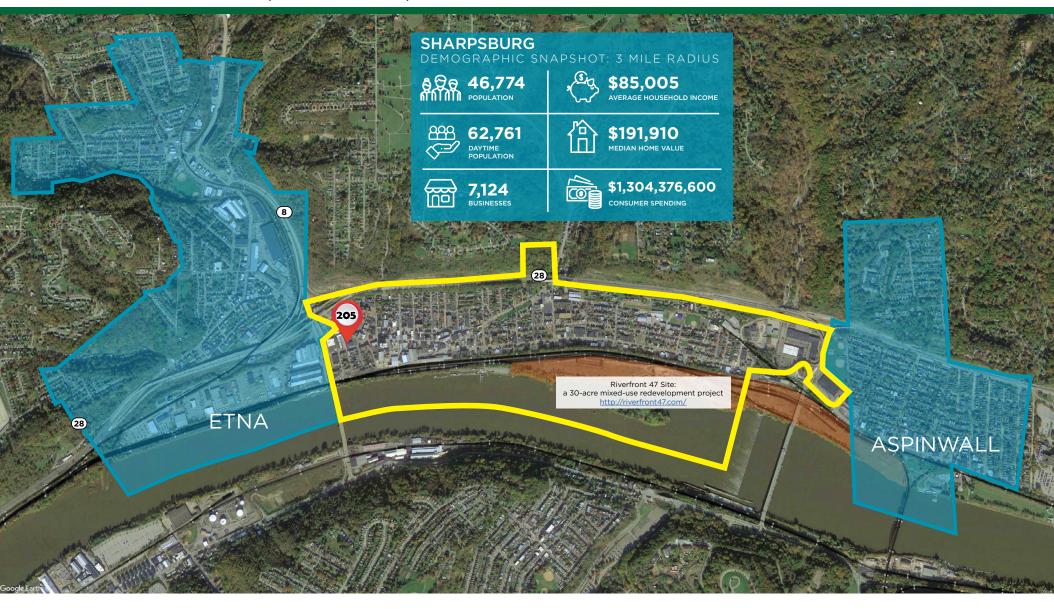

#### PROPERTY FEATURES:

- 2,200 SF Building For Sale with 1,100 SF office / flex first floor & 1,100 SF office / residential on second floor
- Mixed-use area with residential & commercial
- Ample street parking available
- **Exposed brick interior**
- Great accessibility from Rt. 8, Robert Fleming Bridge and the Highland Park Bridge
- Full, first floor kitchen & yard space / garden
- Adaptable for light warehousing or residential redevelopment
- Located in the up-and-coming neighborhood of Sharpsburg that has seen major recent growth