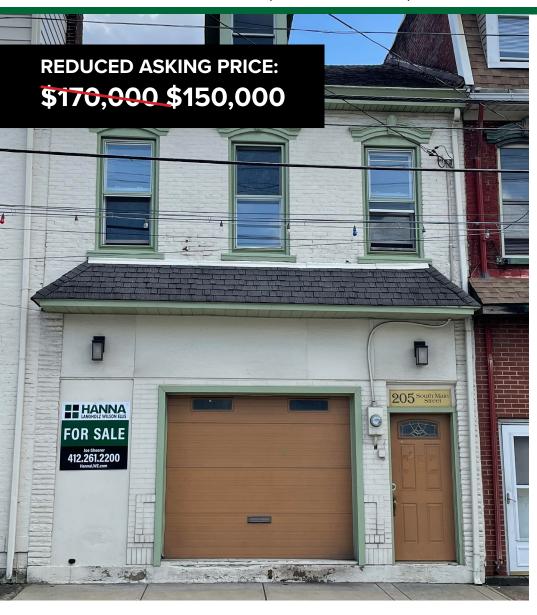

### PROPERTY FOR SALE

205 SOUTH MAIN STREET, SHARPSBURG, PA 15215

#### PROPERTY FEATURES:

- 2,200 SF Building For Sale with 1,100 SF office / flex first floor & 1,100 SF office / residential on second floor
- Mixed-use area with residential & commercial
- Ample street parking available
- **Exposed brick interior**
- Great accessibility from Rt. 8, Robert Fleming Bridge and the Highland Park Bridge
- Full, first floor kitchen & yard space / garden
- Adaptable for light warehousing or residential redevelopment
- Located in the up-and-coming neighborhood of Sharpsburg that has seen major recent growth