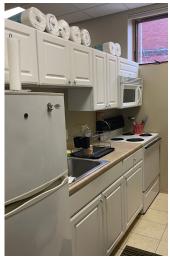

#### PROPERTY FEATURES:

- 2,200 SF Building For Sale with 1,100 SF office / flex first floor & 1,100 SF office / residential on second floor
- Mixed-use area with residential & commercial
- Ample street parking available
- **Exposed brick interior**
- Great accessibility from Rt. 8, Robert Fleming Bridge and the Highland Park Bridge
- Full, first floor kitchen & yard space / garden
- Adaptable for light warehousing or residential redevelopment
- Located in the up-and-coming neighborhood of Sharpsburg that has seen major recent growth