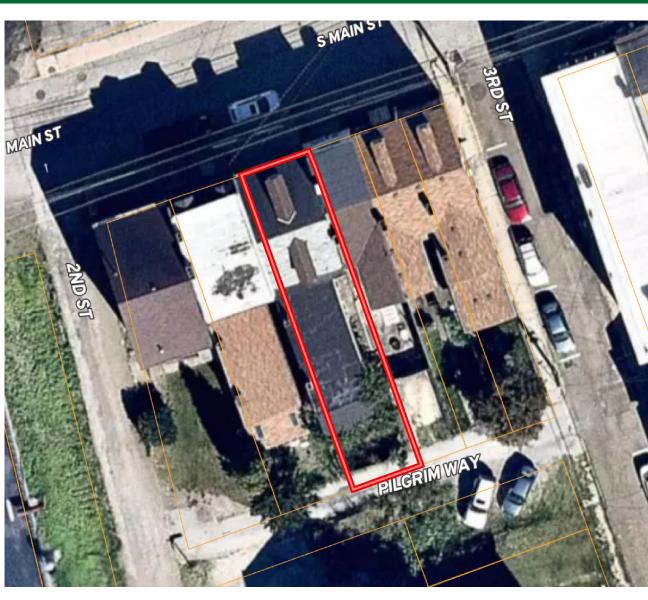

### PROPERTY FOR SALE

205 SOUTH MAIN STREET, SHARPSBURG, PA 15215

#### PROPERTY FEATURES:

- 2,200 SF Building For Sale with 1,100 SF office / flex first floor & 1,100 SF office / residential on second floor
- Mixed-use area with residential & commercial
- Ample street parking available
- **Exposed brick interior**
- Great accessibility from Rt. 8, Robert Fleming Bridge and the Highland Park Bridge
- Full, first floor kitchen & yard space / garden
- Adaptable for light warehousing or residential redevelopment
- Located in the up-and-coming neighborhood of Sharpsburg that has seen major recent growth