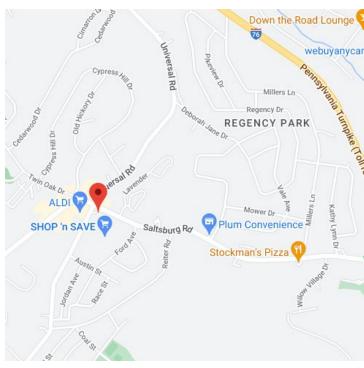

## RETAIL OUTPARCEL FOR LEASE

7408 SALTSBURG ROAD, PITTSBURGH, PA 15235

## **PROPERTY FEATURES:**

- 1,200 SF building on a 0.5 acre lot fronting Shop 'n Save
- · Grocery anchored site
- Join Aldi, Dunkin', McDonalds, Exxon, Rite Aid, & Shop 'n Save
- 182' of frontage on highly-traveled Saltsburg & Universal Roads
- Over 11,000 AADT (daily traffic count)
- Two points of ingress/egress
- Located at a signalized traffic light