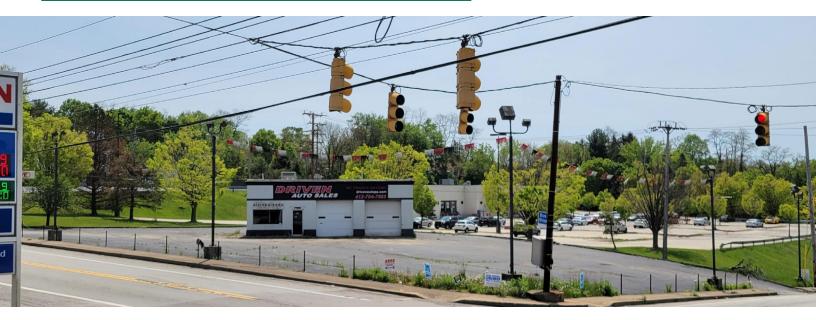

## RETAIL OUTPARCEL FOR LEASE

7408 SALTSBURG ROAD, PITTSBURGH, PA 15235

## **PROPERTY FEATURES:**

- 1,200 SF building on a 0.5 acre lot fronting Shop 'n Save
- · Grocery anchored site
- Join Aldi, Dunkin', McDonalds, Exxon, Rite Aid, & Shop 'n Save
- 182' of frontage on highly-traveled Saltsburg & Universal Roads
- Over 11,000 AADT (daily traffic count)
- Two points of ingress/egress
- Located at a signalized traffic light