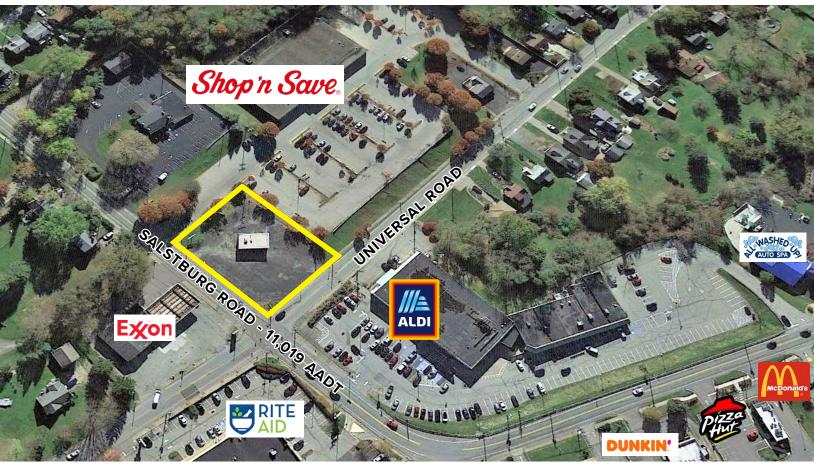

## RETAIL OUTPARCEL FOR LEASE

7408 SALTSBURG ROAD, PITTSBURGH, PA 15235

## **PROPERTY FEATURES:**

- 1,200 SF building on a 0.5 acre lot fronting Shop 'n Save
- · Grocery anchored site
- Join Aldi, Dunkin', McDonalds, Exxon, Rite Aid, & Shop 'n Save
- 182' of frontage on highly-traveled Saltsburg & Universal Roads
- Over 11,000 AADT (daily traffic count)
- Two points of ingress/egress
- Located at a signalized traffic light