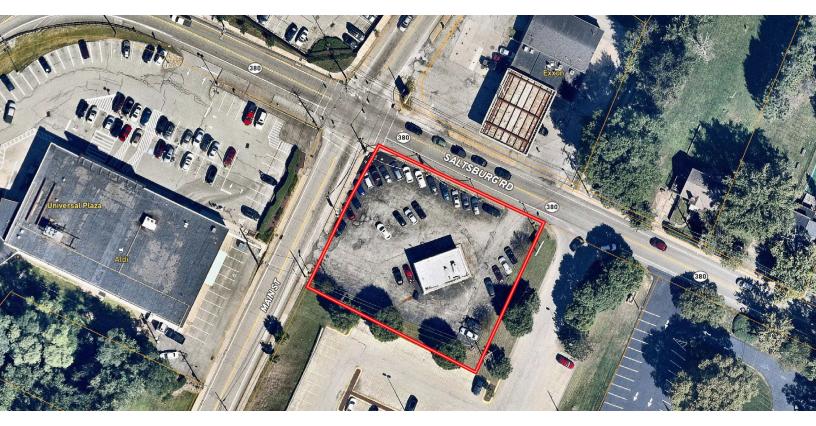

## RETAIL OUTPARCEL FOR LEASE

7408 SALTSBURG ROAD, PITTSBURGH, PA 15235

## **PROPERTY FEATURES:**

- 1,200 SF building on a 0.5 acre lot fronting Shop 'n Save
- · Grocery anchored site
- Join Aldi, Dunkin', McDonalds, Exxon, Rite Aid, & Shop 'n Save
- 182' of frontage on highly-traveled Saltsburg & Universal Roads
- Over 11,000 AADT (daily traffic count)
- Two points of ingress/egress
- Located at a signalized traffic light