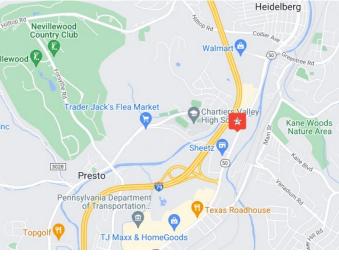

## LAND LEASE AVAILABLE 1363-1365 WASHINGTON PIKE, BRIDGEVILLE, PA 15017



## LAND FEATURES:

- Two level lots for Land Lease
- 0.38 acres available
- 100 ft of frontage and two curb cuts
- 2 adjacent lots with buildings to demolish
- Must allow time for tenants to vacate
- R-4 Zoning
- Small retail, office and multi-family uses permitted
- Great nearby Retail amenities

CONTACT: MEAGAN MOORE mmoore@hannalwe.com 412 261 2200 HANNALWE.COM





All information furnished regarding property for sale, rental or financing is from sources deemed reliable. No representation is made as to the accuracy thereof, and it is submitted subject to errors, omissions, change of price, rental, or other conditions, prior sale lease, financing or withdrawal without notice. Hanna Langholz Wilson Ellis will make no representation, and assume no obligation, regarding the presence or absence of toxic or hazardous waste or substances or other undesirable material on or about the property.

## LAND LEASE AVAILABLE 1363-1365 WASHINGTON PIKE, BRIDGEVILLE, PA 15017



## CONTACT: MEAGAN MOORE mmoore@hannalwe.com 412 261 2200 HANNALWE.COM



All information furnished regarding property for sale, rental or financing is from sources deemed reliable. No rep