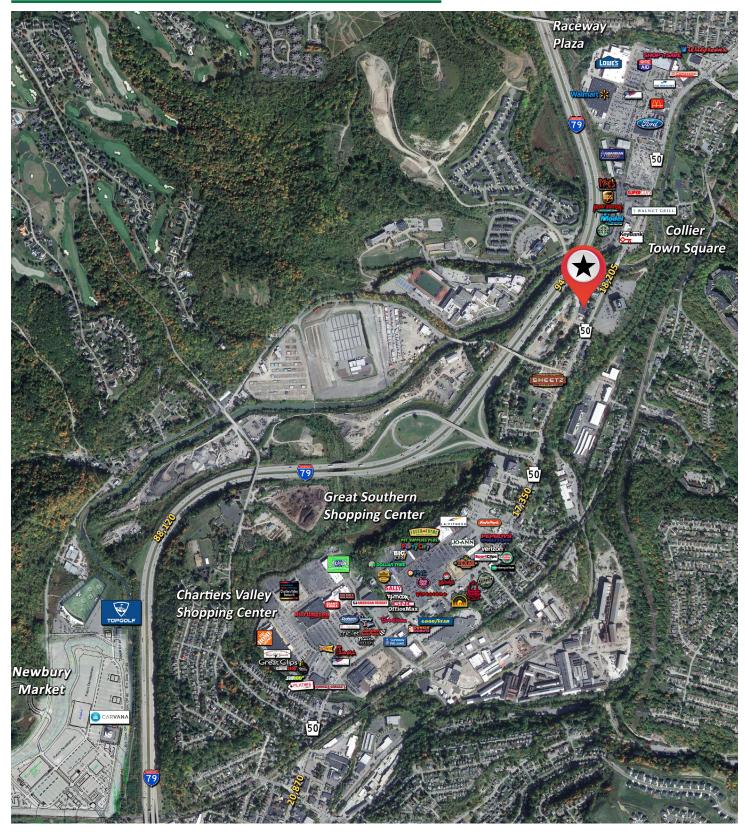

## LAND FEATURES:

- Two level lots for Land Lease
- 0.38 acres available
- 100 ft of frontage and two curb cuts
- 2 adjacent lots with buildings to demolish
- Must allow time for tenants to vacate
- R-4 Zoning
- Small retail, office and multi-family uses permitted
- Great nearby Retail amenities