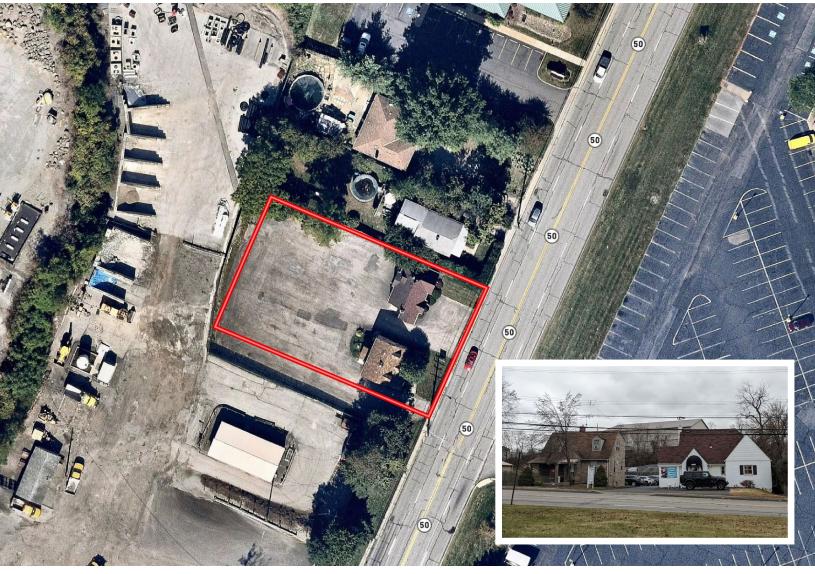

## LAND LEASE AVAILABLE 1363-1365 WASHINGTON PIKE, BRIDGEVILLE, PA 15017

## LAND FEATURES:

- Two level lots for Land Lease
- 0.38 acres available
- 100 ft of frontage and two curb cuts
- 2 adjacent lots with buildings to demolish
- Must allow time for tenants to vacate
- R-4 Zoning
- Small retail, office and multi-family uses permitted
- Great nearby Retail amenities