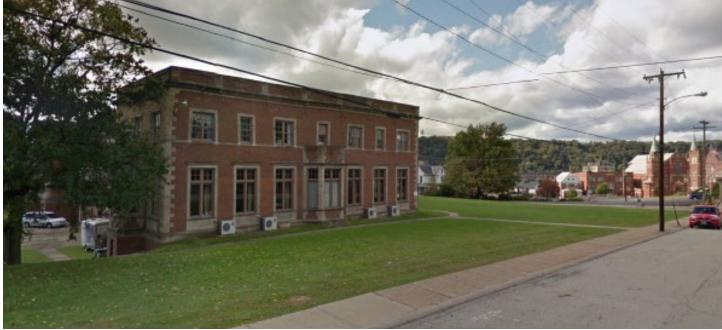

# **PROPERTY HIGHLIGHTS**

- 30,144 SF property for sale
- Two story building located on 1.9 acres
- Zoned: R-1 Low Density Residential
- Built in 1923: <u>view virtual tour here</u>
- Ideal for educational, day-care, fitness, or shared office uses
- Asking price: \$500,000