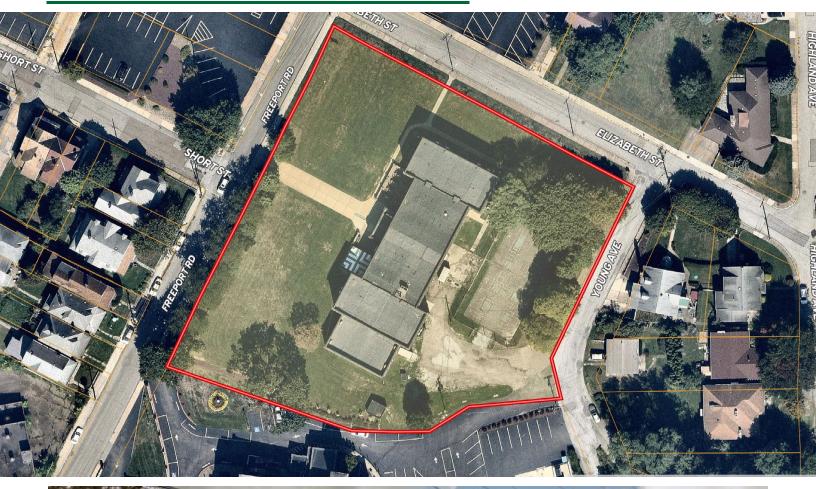

# **PROPERTY HIGHLIGHTS**

- 30,144 SF property for sale
- Two story building located on 1.9 acres
- Zoned: R-1 Low Density Residential
- Built in 1923: <u>view virtual tour here</u>
- Ideal for educational, day-care, fitness, or shared office uses
- Asking price: \$500,000