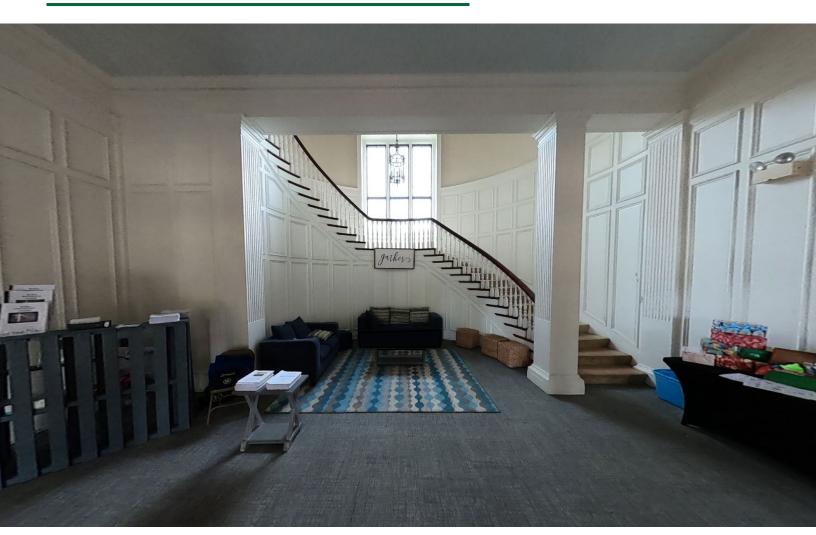

# **PROPERTY HIGHLIGHTS**

- 30,144 SF property for sale
- Two story building located on 1.9 acres
- Zoned: R-1 Low Density Residential
- Built in 1923: <u>view virtual tour here</u>
- Ideal for educational, day-care, fitness, or shared office uses
- Asking price: \$500,000