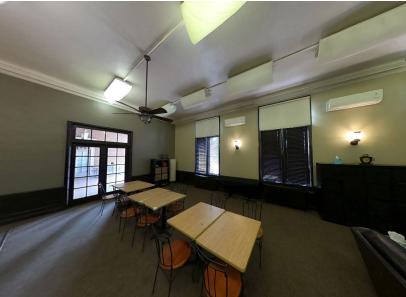

# **PROPERTY HIGHLIGHTS**

- 30,144 SF property for sale
- Two story building located on 1.9 acres
- Zoned: R-1 Low Density Residential
- Built in 1923: <u>view virtual tour here</u>
- Ideal for educational, day-care, fitness, or shared office uses
- Asking price: \$500,000