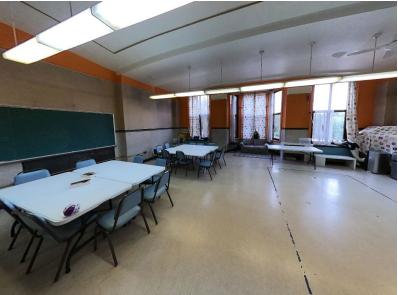

# **PROPERTY HIGHLIGHTS**

- 30,144 SF property for sale
- Two story building located on 1.9 acres
- Zoned: R-1 Low Density Residential
- Built in 1923: <u>view virtual tour here</u>
- Ideal for educational, day-care, fitness, or shared office uses
- Asking price: \$500,000