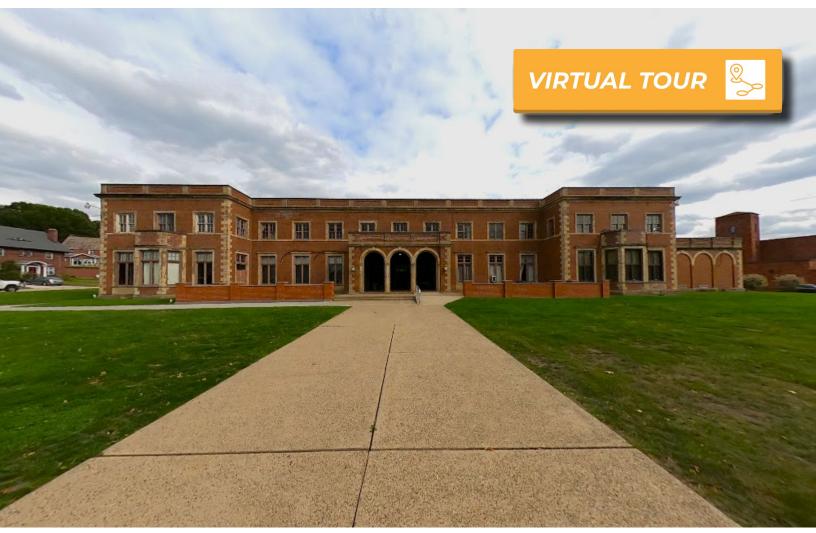

## **PROPERTY FOR SALE** 200 FREEPORT ROAD, NEW KENSINGTON, PA 15068

# **PROPERTY HIGHLIGHTS**

- 30,144 SF property for sale
- Two story building located on 1.9 acres
- Zoned: R-1 Low Density Residential
- Built in 1923: <u>view virtual tour here</u>
- Ideal for educational, day-care, fitness, or shared office uses
- Asking price: \$500,000