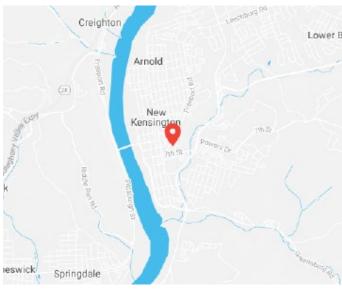

## **PROPERTY FOR SALE** 200 FREEPORT ROAD, NEW KENSINGTON, PA 15068

# **PROPERTY HIGHLIGHTS**

- 30,144 SF property for sale
- Two story building located on 1.9 acres
- Zoned: R-1 Low Density Residential
- Built in 1923: <u>view virtual tour here</u>
- Ideal for educational, day-care, fitness, or shared office uses
- Asking price: \$500,000