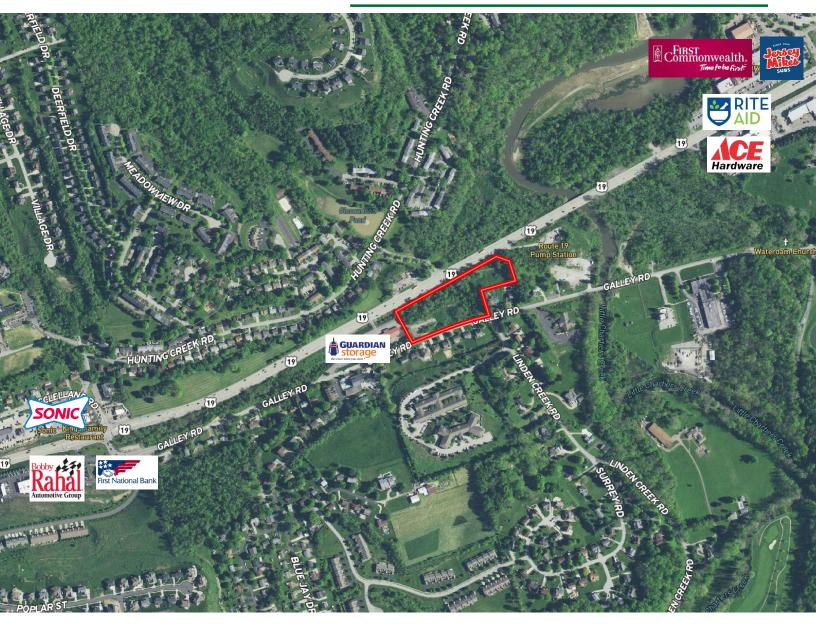

## LAND FOR SALE NORTH STRABANE DEVELOPMENT OPPORTUNITY

RT. 19 FRONTAGE, GALLEY ROAD, WASHINGTON, PA 15317

## **PROPERTY FEATURES:**

- 4.36 total acres for sale with approximately 1.5 usable acres
- Asking Price: \$435,000
- Zoning: C1
- Adjacent to Guardian Self Storage
- All public utilities available
- 750 ft of frontage along Rt. 19
- Excellent opportunity for professional offices, day care, dental, small business
- Traffic Counts: 26,689 cars daily