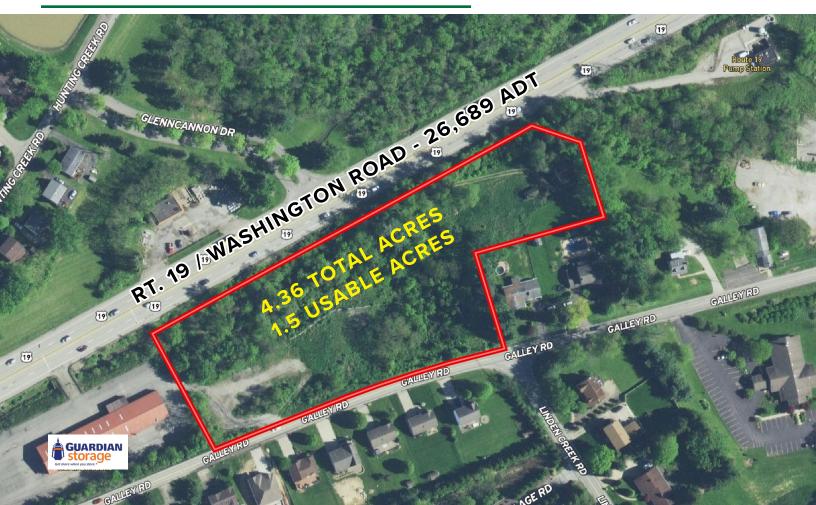

## LAND FOR SALE NORTH STRABANE DEVELOPMENT OPPORTUNITY

RT. 19 FRONTAGE, GALLEY ROAD, WASHINGTON, PA 15317

## **PROPERTY FEATURES:**

- 4.36 total acres for sale with approximately 1.5 usable acres
- Asking Price: \$435,000
- Zoning: C1
- Adjacent to Guardian Self Storage
- All public utilities available
- 750 ft of frontage along Rt. 19
- Excellent opportunity for professional offices, day care, dental, small business
- Traffic Counts: 26,689 cars daily