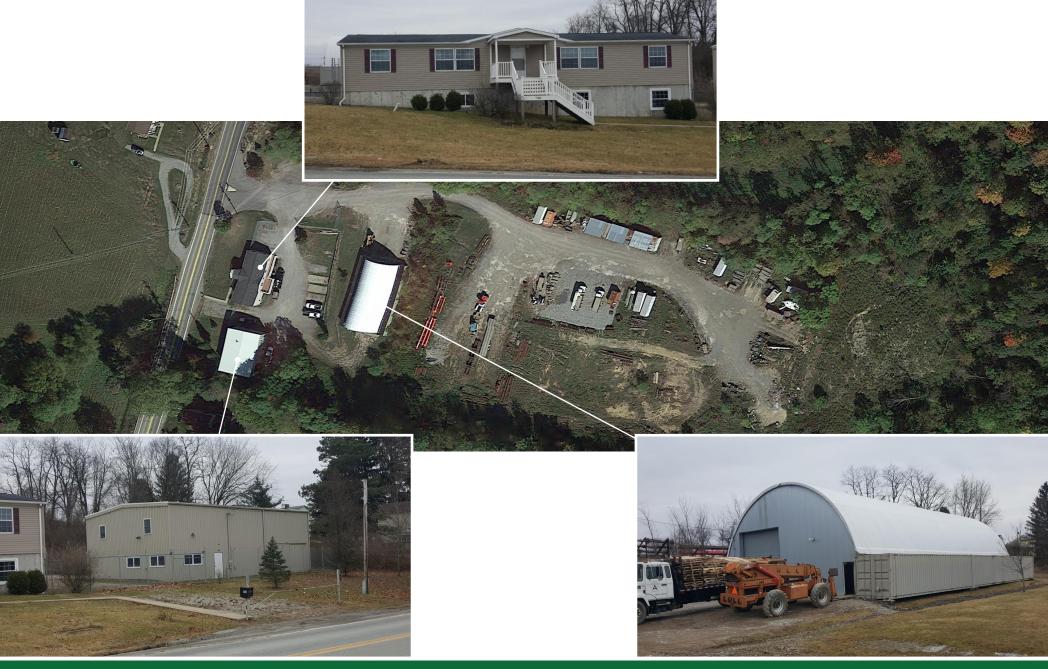

## FOR SALE | MULTI-BUILDING PROPERTY 786 MORGANZA ROAD, CANONSBURG, PA 15317 | WASHINGTON COUNTY

| TOTAL BUILDING AREA | 12,000 SF +/-                       |
|---------------------|-------------------------------------|
| TOTAL LAND AREA     | 8.264 acres                         |
| OFFICE BUILDING     | 3,700 SF                            |
| LARGE WAREHOUSE     | 6,000 SF ; 2 drive-in ; 25' ceiling |
| SMALL WAREHOUSE     | 2,400 SF; 1 drive-in; 16' ceiling   |
| ZONING              | C-1: General Commercial             |
| SALE PRICE          | \$1,600,000                         |
|                     |                                     |