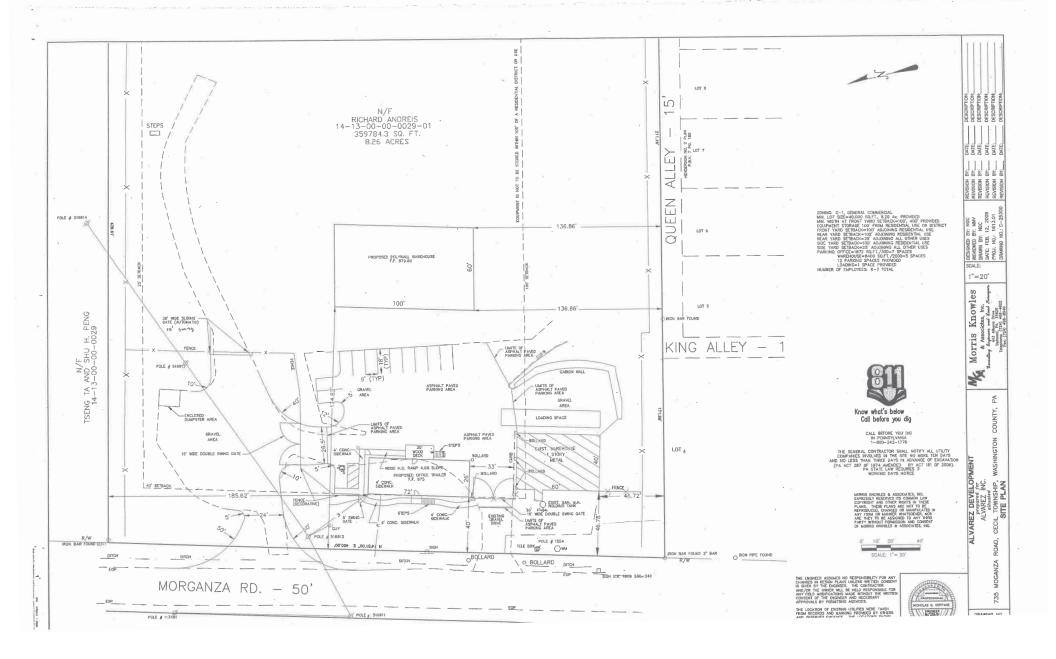

## FOR SALE | MULTI-BUILDING PROPERTY 786 MORGANZA ROAD, CANONSBURG, PA 15317 | WASHINGTON COUNTY

| TOTAL BUILDING AREA | 12,000 SF +/-                       |
|---------------------|-------------------------------------|
| TOTAL LAND AREA     | 8.264 acres                         |
| OFFICE BUILDING     | 3,700 SF                            |
| LARGE WAREHOUSE     | 6,000 SF ; 2 drive-in ; 25' ceiling |
| SMALL WAREHOUSE     | 2,400 SF; 1 drive-in; 16' ceiling   |
| ZONING              | C-1: General Commercial             |
| SALE PRICE          | \$1,600,000                         |
|                     |                                     |