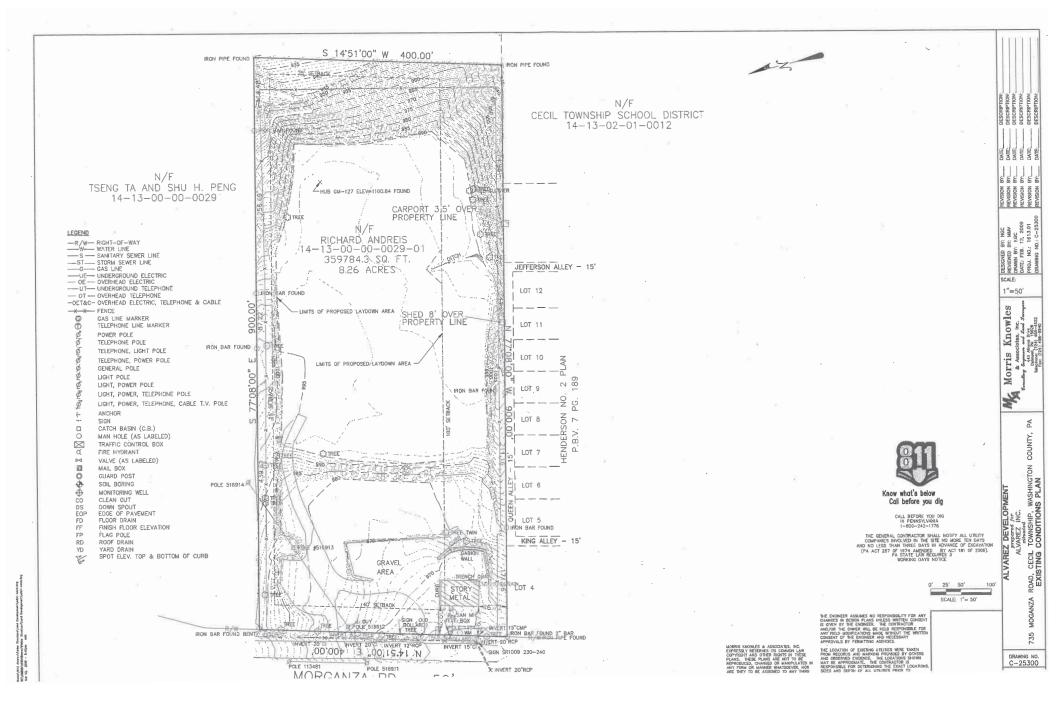

## FOR SALE | MULTI-BUILDING PROPERTY 786 MORGANZA ROAD, CANONSBURG, PA 15317 | WASHINGTON COUNTY

| TOTAL BUILDING AREA | 12,000 SF +/-                       |
|---------------------|-------------------------------------|
| TOTAL LAND AREA     | 8.264 acres                         |
| OFFICE BUILDING     | 3,700 SF                            |
| LARGE WAREHOUSE     | 6,000 SF ; 2 drive-in ; 25' ceiling |
| SMALL WAREHOUSE     | 2,400 SF; 1 drive-in; 16' ceiling   |
| ZONING              | C-1: General Commercial             |
| SALE PRICE          | \$1,600,000                         |
|                     |                                     |