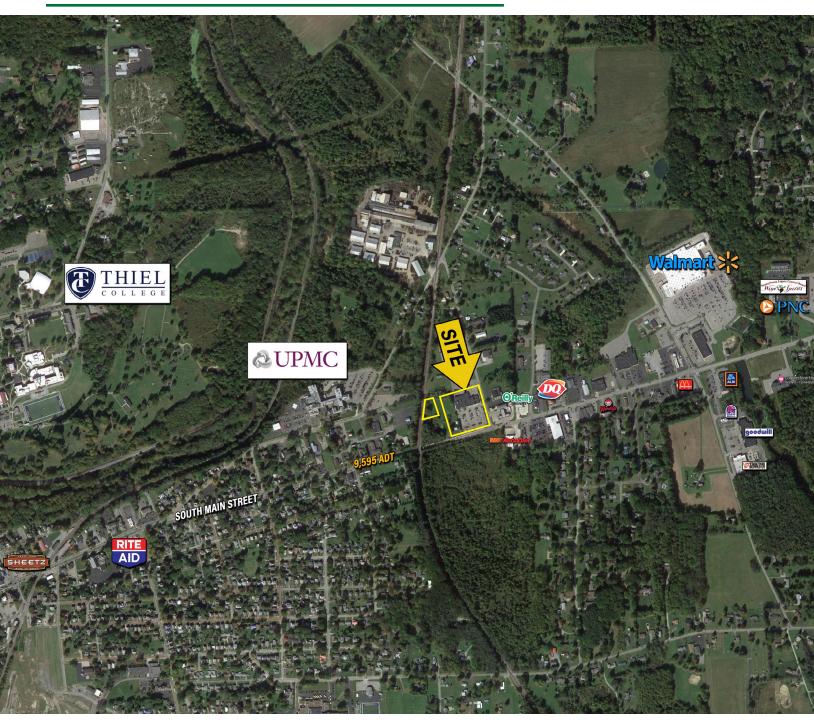

## FOR SALE

ONE GREENVILLE ORTHOPEDIC CENTER SOUTH MAIN ST. (RT 358) GREENVILLE, PA 16125 | MERCER COUNTY

## **PROPERTY FEATURES:**

- 4.53 acre land offering for sale
- Four (4) total parcels that include a 21,440 SF office/retail building and 2 residential homes
- · Asking price: \$850,000
- · Main retail corridor in Greenville
- 9,595 ADT along South Main Street (Rt 358)
- Close proximity to UPMC Horizon & Thiel College
- Zoned Mixed Use (B)