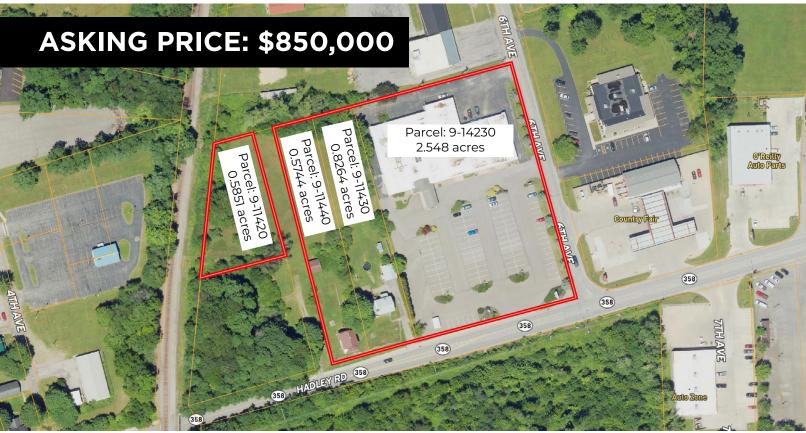

## FOR SALE

ONE GREENVILLE ORTHOPEDIC CENTER SOUTH MAIN ST. (RT 358) GREENVILLE, PA 16125 | MERCER COUNTY

## **PROPERTY FEATURES:**

- 4.53 acre land offering for sale
- Four (4) total parcels that include a 21,440 SF office/retail building and 2 residential homes
- · Asking price: \$850,000
- · Main retail corridor in Greenville
- 9,595 ADT along South Main Street (Rt 358)
- Close proximity to UPMC Horizon & Thiel College
- Zoned Mixed Use (B)