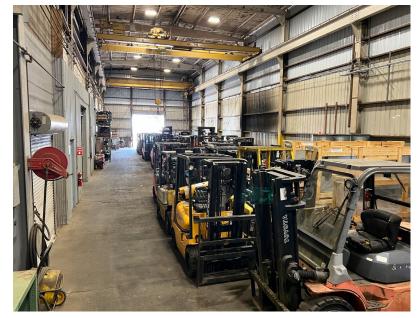

# 19,725 SF INDUSTRIAL BUILDING **WITH CRANES & FENCED LOT**

| Site       | 1.9 acre fenced lot                                                                                                                                                                                                                                                                                             |  |  |
|------------|-----------------------------------------------------------------------------------------------------------------------------------------------------------------------------------------------------------------------------------------------------------------------------------------------------------------|--|--|
| Building   | 19,725 SF - Three Bays                                                                                                                                                                                                                                                                                          |  |  |
| Power      | 240 / 3 phase                                                                                                                                                                                                                                                                                                   |  |  |
| Notes      | <ul> <li>Investment or Owner Occupier</li> <li>7,200 SF office space</li> <li>Offices newly renovated</li> <li>2nd Floor office space can be subdivided</li> <li>Air Lines throughout all three bays</li> <li>LED Lighting throughout industrial space</li> <li>I-76 (PA Turnpike) is 7.5 miles away</li> </ul> |  |  |
| Lease Rate | \$5.50 NNN                                                                                                                                                                                                                                                                                                      |  |  |
| Sale Price | \$1,475,000                                                                                                                                                                                                                                                                                                     |  |  |

|                    | Main Bay                           | Bay 1                      | Bay 2                        |
|--------------------|------------------------------------|----------------------------|------------------------------|
| SF                 | 5,775 SF                           | 2,750 SF                   | 4,000 SF                     |
| Ceiling<br>Heights | 22' Under Hook<br>31' Clear Height | 14' to 16' Clear<br>Height | Clear Height 13'<br>to 16'   |
| Cranes             | (2) 10 Ton<br>Overhead<br>Cranes   | (2) 2 Ton Jib<br>Cranes    | (1) 2 Ton Jib<br>Crane       |
| Drive in<br>Doors  | (2) 14'x16' Drive<br>In Doors      |                            | (1) 14 x 12 Drive<br>In Door |
|                    |                                    | -                          |                              |