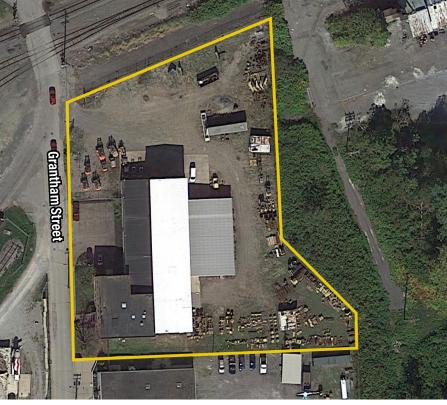

# 19,725 SF INDUSTRIAL BUILDING **WITH CRANES & FENCED LOT**

| Site       | 1.9 acre fenced lot                                                                                                                                                                                                                                                                                             |  |  |
|------------|-----------------------------------------------------------------------------------------------------------------------------------------------------------------------------------------------------------------------------------------------------------------------------------------------------------------|--|--|
| Building   | 19,725 SF - Three Bays                                                                                                                                                                                                                                                                                          |  |  |
| Power      | 240 / 3 phase                                                                                                                                                                                                                                                                                                   |  |  |
| Notes      | <ul> <li>Investment or Owner Occupier</li> <li>7,200 SF office space</li> <li>Offices newly renovated</li> <li>2nd Floor office space can be subdivided</li> <li>Air Lines throughout all three bays</li> <li>LED Lighting throughout industrial space</li> <li>I-76 (PA Turnpike) is 7.5 miles away</li> </ul> |  |  |
| Lease Rate | \$5.50 NNN                                                                                                                                                                                                                                                                                                      |  |  |
| Sale Price | \$1,475,000                                                                                                                                                                                                                                                                                                     |  |  |

# INDUSTRIAL BUILDING AVAILABLE 460 GRANTHAM STREET, TARENTUM, PA 15084

CONTACT:
AJ PANTONI
ajpantoni@hannalwe.com
412 261 2200

BEN ATWOOD batwood@hannalwe.com 412 261 2200