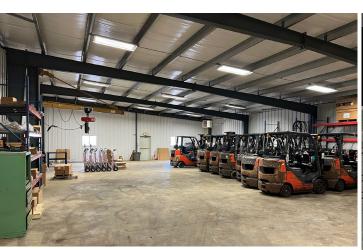

# 19,725 SF INDUSTRIAL BUILDING **WITH CRANES & FENCED LOT**

| Site       | 1.9 acre fenced lot                                                                                                                                                                                                                                                                                             |  |  |
|------------|-----------------------------------------------------------------------------------------------------------------------------------------------------------------------------------------------------------------------------------------------------------------------------------------------------------------|--|--|
| Building   | 19,725 SF - Three Bays                                                                                                                                                                                                                                                                                          |  |  |
| Power      | 240 / 3 phase                                                                                                                                                                                                                                                                                                   |  |  |
| Notes      | <ul> <li>Investment or Owner Occupier</li> <li>7,200 SF office space</li> <li>Offices newly renovated</li> <li>2nd Floor office space can be subdivided</li> <li>Air Lines throughout all three bays</li> <li>LED Lighting throughout industrial space</li> <li>I-76 (PA Turnpike) is 7.5 miles away</li> </ul> |  |  |
| Lease Rate | \$5.50 NNN                                                                                                                                                                                                                                                                                                      |  |  |
| Sale Price | \$1,475,000                                                                                                                                                                                                                                                                                                     |  |  |

|                    | Main Bay                           | Bay 1                      | Bay 2                        |
|--------------------|------------------------------------|----------------------------|------------------------------|
| SF                 | 5,775 SF                           | 2,750 SF                   | 4,000 SF                     |
| Ceiling<br>Heights | 22' Under Hook<br>31' Clear Height | 14' to 16' Clear<br>Height | Clear Height 13'<br>to 16'   |
| Cranes             | (2) 10 Ton<br>Overhead<br>Cranes   | (2) 2 Ton Jib<br>Cranes    | (1) 2 Ton Jib<br>Crane       |
| Drive in<br>Doors  | (2) 14'x16' Drive<br>In Doors      |                            | (1) 14 x 12 Drive<br>In Door |
|                    |                                    | -                          |                              |