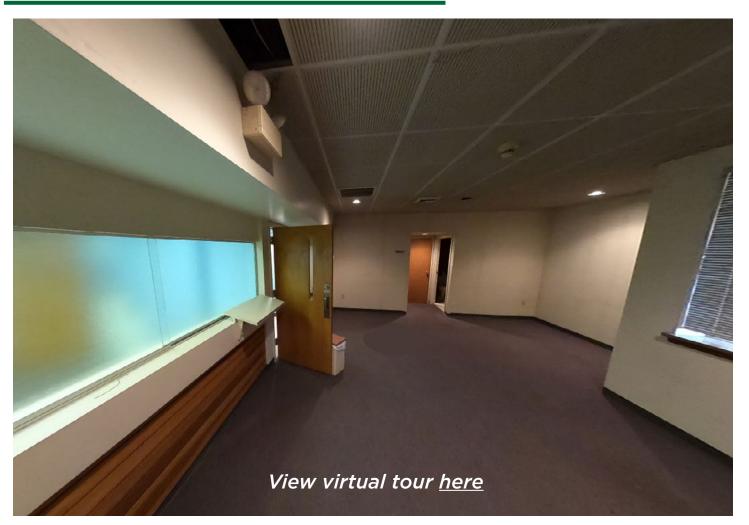

#### **PROPERTY HIGHLIGHTS**

- 6,555 SF two story office bldg
- 3,277 SF for lease first floor
- 6 months free rent for renovations
- \$11/SF plus utilities
- View virtual tour <u>here</u>
- Heating & Cooling: GFA / CA
- 200 AMP electrical service
- Brick exterior