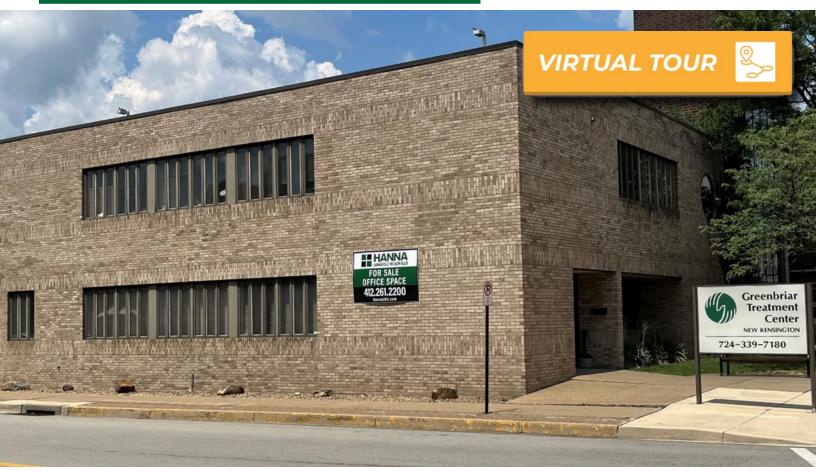

### OFFICE SPACE FOR LEASE 701 4TH AVENUE, NEW KENSINGTON, PA 15068

#### **PROPERTY HIGHLIGHTS**

- 6,555 SF two story office bldg
- 3,277 SF for lease first floor
- 6 months free rent for renovations
- \$11/SF plus utilities
- View virtual tour <u>here</u>
- Heating & Cooling: GFA / CA
- 200 AMP electrical service
- Brick exterior