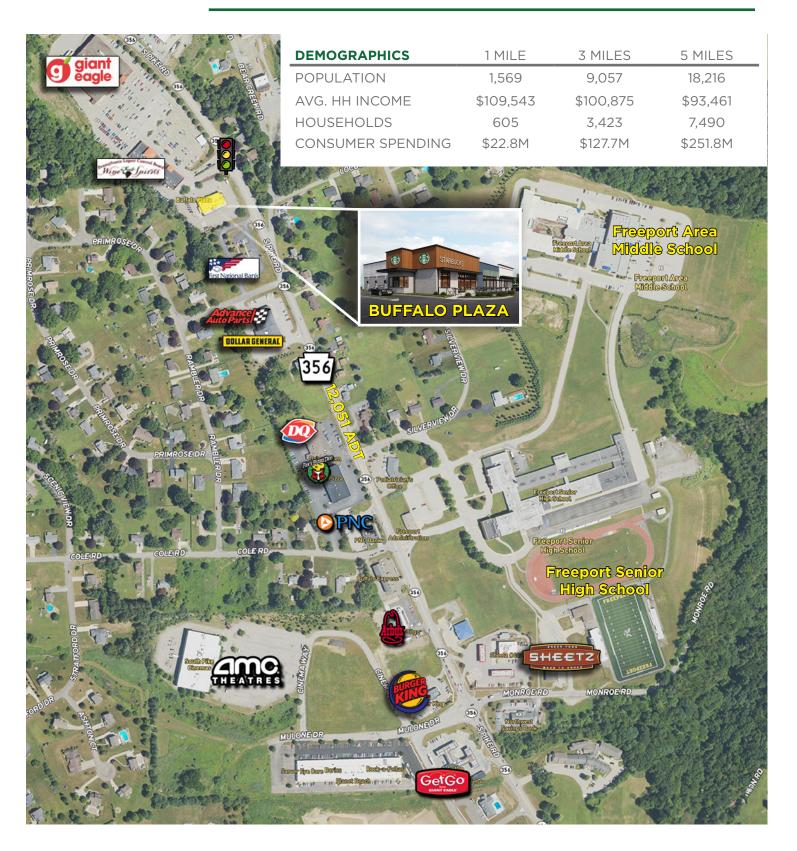

## PROPERTY HIGHLIGHTS

- 2,400 SF Available
- Join Starbucks now open!
- Anchored by Giant Eagle Supermarket
- Great visiblity two pylon signs
- Signalized intersection
- 1.5 Miles from Route 28
- \$18.00 per SF NNN

pylon signage available

prime retail location

signalized intersection

FOR MORE INFORMATION, CONTACT:
ADAM JOYCE KATIE COSTANZO

ajoyce@hannacre.com 412 261 2200 kcostanzo@hannalwe.com 412-261-7112 HANNA COMMERCIAL REAL ESTATE
11 STANWIX ST., SUITE 1024