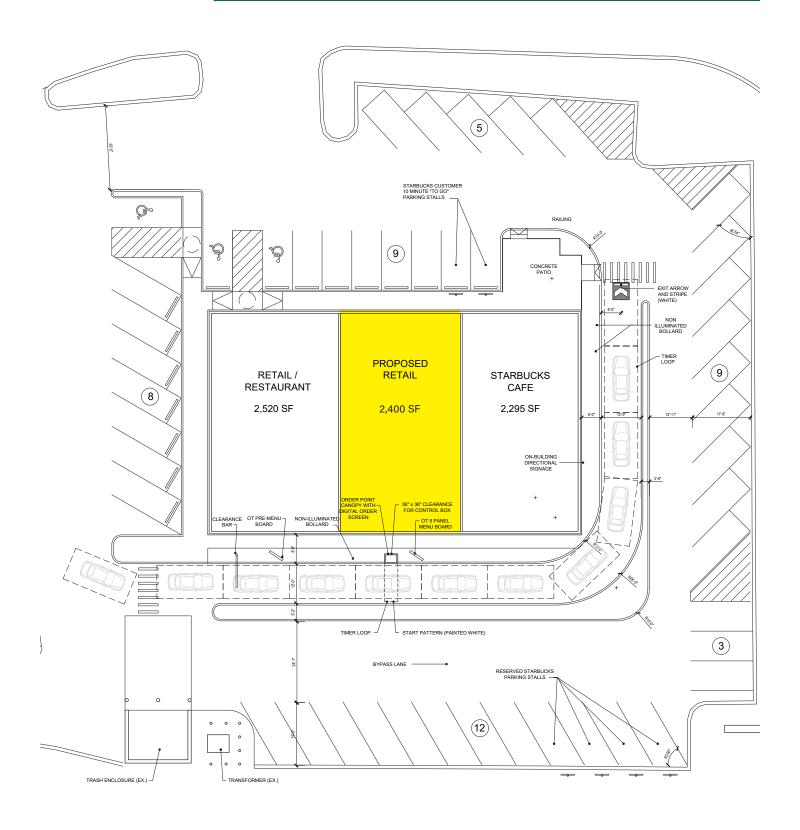

## PROPERTY HIGHLIGHTS

- 2,400 SF Available
- Join Starbucks now open!
- Anchored by Giant Eagle Supermarket
- Great visiblity two pylon signs
- Signalized intersection
- 1.5 Miles from Route 28
- \$18.00 per SF NNN