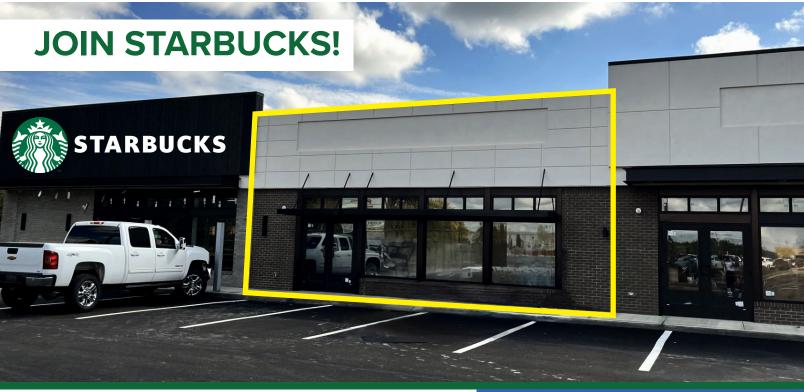

## PROPERTY HIGHLIGHTS

- 2,400 SF Available
- Join Starbucks now open!
- Anchored by Giant Eagle Supermarket
- Great visiblity two pylon signs
- Signalized intersection
- 1.5 Miles from Route 28
- \$18.00 per SF NNN