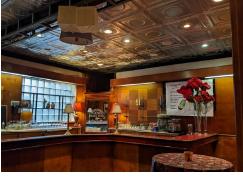

## **SITE DETAILS**

- 3,000 SF For Lease \$17/SF + utilities
- Equipment & furniture included
- Two buildings combined to create large restaurant
- Two dining areas-total seating capacity: 110
- Fully functional kitchen with exhaust hood, three bowl sink, hand sink, etc.
- Prep area, bar area (no liquor license)
- Additional parking area can be obtained at 1941 S 18th Street (\$205,000)
- Price Reduction: \$290,000 (178-180 Pius)