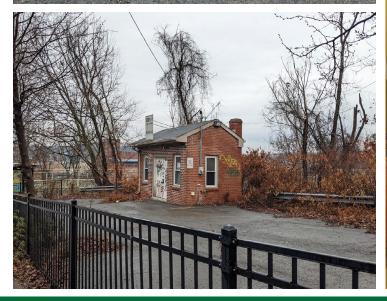

## SOUTH SIDE RESTAURANT AVAILABLE WITH PARKING

178-180 PIUS STREET, PITTSBURGH, PA 15203

## **SITE DETAILS**

- 3,000 SF For Lease \$17/SF + utilities
- Equipment & furniture included
- Two buildings combined to create large restaurant
- Two dining areas-total seating capacity: 110
- Fully functional kitchen with exhaust hood, three bowl sink, hand sink, etc.
- Prep area, bar area (no liquor license)
- Additional parking area can be obtained at 1941 S 18th Street (\$205,000)
- Price Reduction: \$290,000 (178-180 Pius)