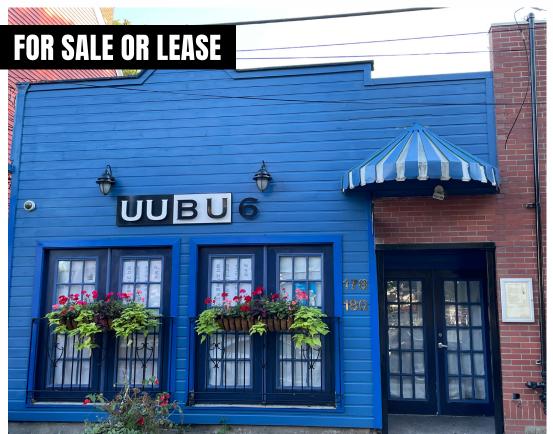

## SOUTH SIDE RESTAURANT AVAILABLE WITH PARKING

178-180 PIUS STREET, PITTSBURGH, PA 15203

## **SITE DETAILS**

- 3,000 SF For Lease \$17/SF + utilities
- Equipment & furniture included
- Two buildings combined to create large restaurant
- Two dining areas-total seating capacity: 110
- Fully functional kitchen with exhaust hood, three bowl sink, hand sink, etc.
- Prep area, bar area (no liquor license)
- Additional parking area can be obtained at 1941 S 18th Street (\$205,000)
- Price Reduction: \$290,000 (178-180 Pius)