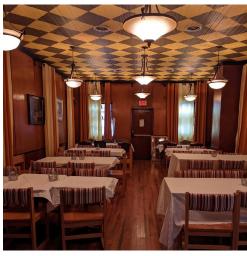

## **SITE DETAILS**

- 3,000 SF For Lease \$17/SF + utilities
- Equipment & furniture included
- Two buildings combined to create large restaurant
- Two dining areas-total seating capacity: 110
- Fully functional kitchen with exhaust hood, three bowl sink, hand sink, etc.
- Prep area, bar area (no liquor license)
- Additional parking area can be obtained at 1941 S 18th Street (\$205,000)
- Price Reduction: \$290,000 (178-180 Pius)