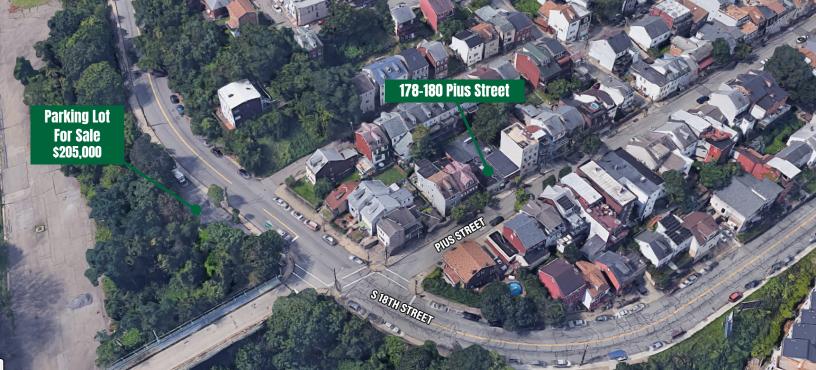

## **SITE DETAILS**

- 3,000 SF For Lease \$17/SF + utilities
- Equipment & furniture included
- Two buildings combined to create large restaurant
- Two dining areas-total seating capacity: 110
- Fully functional kitchen with exhaust hood, three bowl sink, hand sink, etc.
- Prep area, bar area (no liquor license)
- Additional parking area can be obtained at 1941 S 18th Street (\$205,000)
- Price Reduction: \$290,000 (178-180 Pius)