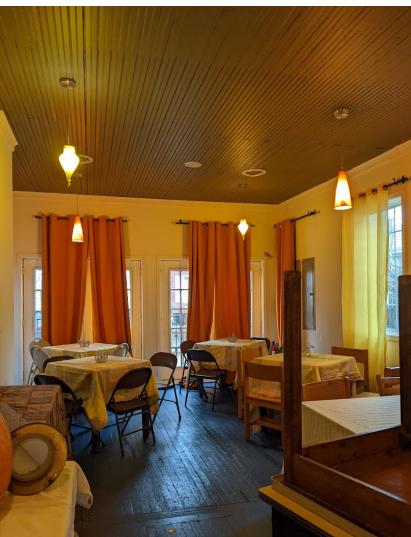

## **SITE DETAILS**

- 3,000 SF For Lease \$17/SF + utilities
- Equipment & furniture included
- Two buildings combined to create large restaurant
- Two dining areas-total seating capacity: 110
- Fully functional kitchen with exhaust hood, three bowl sink, hand sink, etc.
- Prep area, bar area (no liquor license)
- Additional parking area can be obtained at 1941 S 18th Street (\$205,000)
- Price Reduction: \$290,000 (178-180 Pius)