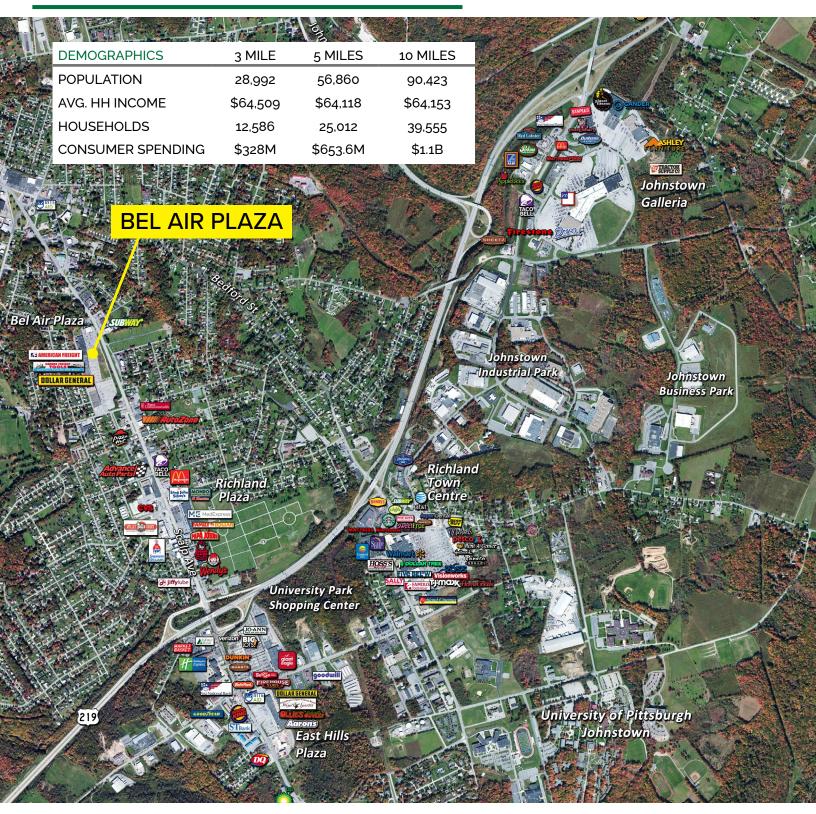

### PROPERTY HIGHLIGHTS

- 60,000 SF anchor box for lease
- 16,940 SF end cap for lease
- 10,830 SF in-line space for lease
- Up to 2 acre outparcel ground lease
- Over 400k visitors per year (placer.ai)
- New Façade + Parking Lot
- Public transportation runs through the center