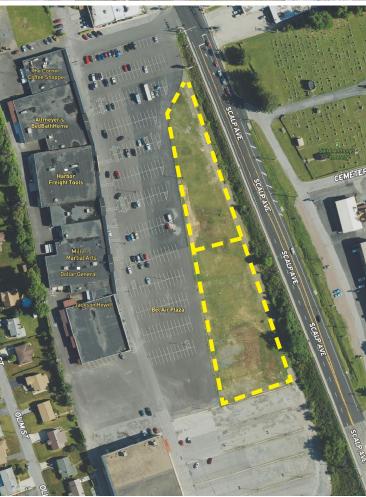

### PROPERTY HIGHLIGHTS

- 60,000 SF anchor box for lease
- 16,940 SF end cap for lease
- 10,830 SF in-line space for lease
- Up to 2 acre outparcel ground lease
- Over 400k visitors per year (placer.ai)
- New Façade + Parking Lot
- Public transportation runs through the center

## RETAIL AVAILABLE

**GROUND LEASES AVAILABLE** 

FOR MORE INFORMATION, CONTACT:

**ADAM JOYCE** 

ajoyce@hannacre.com 412-515-2444 HANNA COMMERCIAL REAL ESTATE
11 STANWIX ST., SUITE 1024
PITTSBURGH, PA 15222
HANNACRE.COM