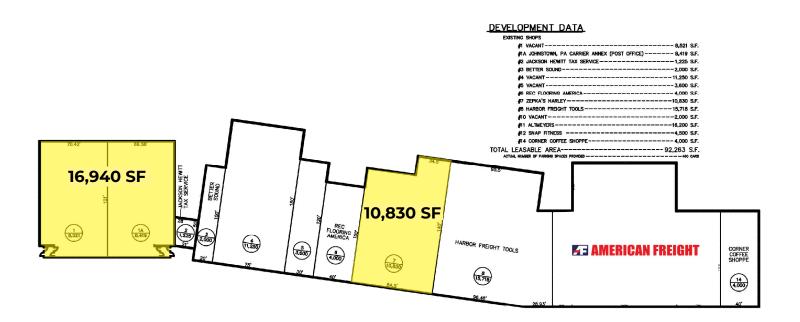

### PROPERTY HIGHLIGHTS

- 60,000 SF anchor box for lease
- 16,940 SF end cap for lease
- 10,830 SF in-line space for lease
- Up to 2 acre outparcel ground lease
- Over 400k visitors per year (placer.ai)
- New Façade + Parking Lot
- Public transportation runs through the center

# BEL AIR PLAZA RETAIL AVAILABLE 850 SCALP AVENUE, JOHNSTOWN, PA 15904 | CAMBRIA COUNTY

NOTE: ALL OF THE LIBHANT NAMES WHICH ARE INDICATED ON THIS PLAN REPRESENT THOSE LEASES WHICH ARE EXECUTED, OUT FOR SIGNATURE, IN NECOTIATION, OR PROPOSED, ALL TENANTS SPECIFIED MAY NOT ACTUALLY COME INTO EXISTENCE. ALL SQUARE FOOTAGES AND DIMENSIONS ARE APPROXIMATE AND SUBJECT TO FIELD VERRIFICATION.

ALL FINISH FLOOR ELEVATIONS (FFE) ARE APPROXIMATE.

FOR MORE INFORMATION, CONTACT:

**ADAM JOYCE** 

ajoyce@hannacre.com 412-515-2444 HANNA COMMERCIAL REAL ESTATE

11 STANWIX ST., SUITE 1024 PITTSBURGH, PA 15222 HANNACRE.COM