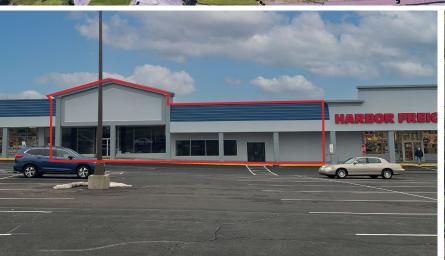

### PROPERTY HIGHLIGHTS

- 60,000 SF anchor box for lease
- 16,940 SF end cap for lease
- 10,830 SF in-line space for lease
- Up to 2 acre outparcel ground lease
- Over 400k visitors per year (placer.ai)
- New Façade + Parking Lot
- Public transportation runs through the center