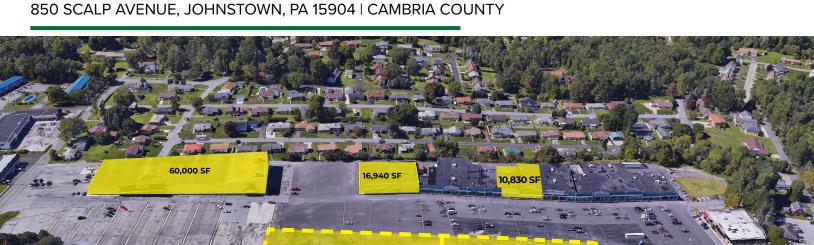

### PROPERTY HIGHLIGHTS

- 60,000 SF anchor box for lease
- 16,940 SF end cap for lease
- 10,830 SF in-line space for lease
- Up to 2 acre outparcel ground lease
- Over 400k visitors per year (placer.ai)
- New Façade + Parking Lot
- Public transportation runs through the center

### **BEL AIR PLAZA RETAIL AVAILABLE**

850 SCALP AVENUE, JOHNSTOWN, PA 15904 | CAMBRIA COUNTY

FOR MORE INFORMATION, CONTACT:

**ADAM JOYCE** 

ajoyce@hannacre.com 412-515-2444

HANNA COMMERCIAL REAL ESTATE

11 STANWIX ST., SUITE 1024 PITTSBURGH, PA 15222 HANNACRE.COM