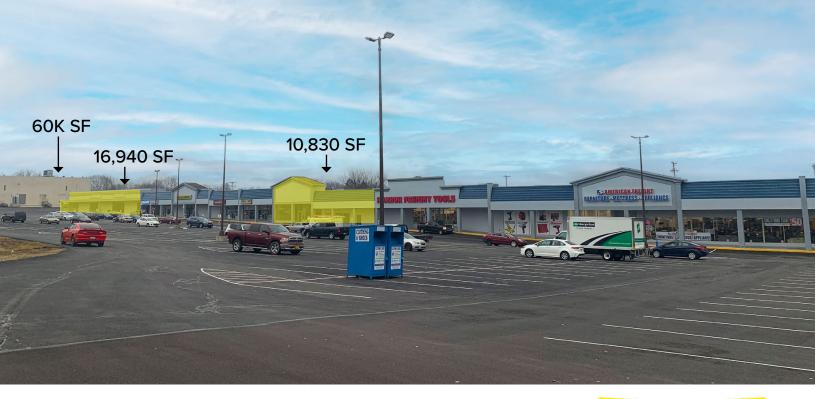

### PROPERTY HIGHLIGHTS

- 60,000 SF anchor box for lease
- 16,940 SF end cap for lease
- 10,830 SF in-line space for lease
- Up to 2 acre outparcel ground lease
- Over 400k visitors per year (placer.ai)
- New Façade + Parking Lot
- Public transportation runs through the center