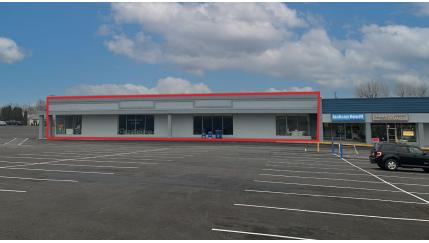

# BEL AIR PLAZA RETAIL AVAILABLE 850 SCALP AVENUE, JOHNSTOWN, PA 15904 I CAMBRIA COUNTY

END CAP, IN-LINE, ANCHOR BOX, OUTPARCELS

JOIN NEIGHBORS...

**DOLLAR GENERAL** 

### PROPERTY HIGHLIGHTS

- 60,000 SF anchor box for lease
- 16,940 SF end cap for lease
- 10,830 SF in-line space for lease
- Up to 2 acre outparcel ground lease
- Over 400k visitors per year (placer.ai)
- New Façade + Parking Lot
- Public transportation runs through the center