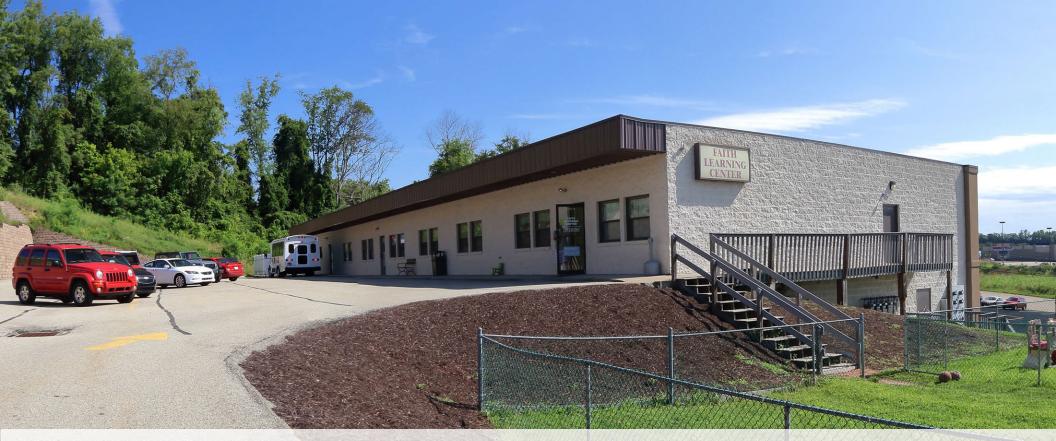

## RETAIL / OFFICE SPACE FOR LEASE MOUNTAINVIEW PLAZA, 110 DANIEL DRIVE | UNIONTOWN, PA 15401

C O N T A C T JAMES YARISH

jyarish@HannaLWE.com 412.261.2200

- Two spaces available for lease Suite 15 – 3,300 +/- SF Suite 16 – 4,400 +/- SF Spaces can be combined to create 7,750 SF
- Ample parking field
- Off of the Uniontown bypass, Route 119
- Access from Daniel Drive & Route 21