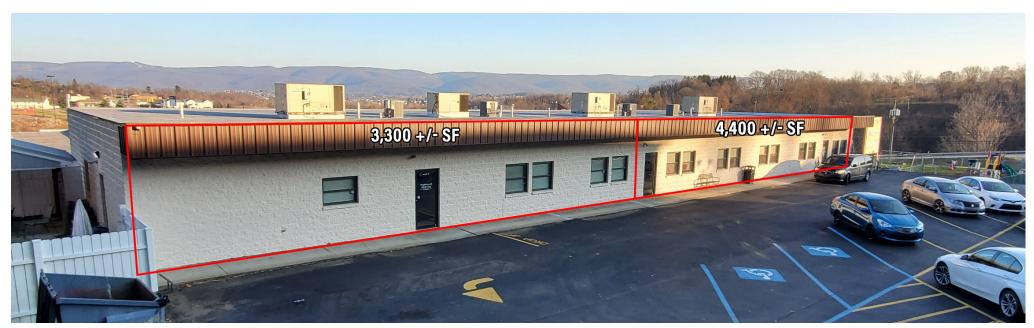

## RETAIL / OFFICE SPACE FOR LEASE MOUNTAINVIEW PLAZA, 110 DANIEL DRIVE | UNIONTOWN, PA 15401

C O N T A C T JAMES YARISH

jyarish@HannaLWE.com 412.261.2200

- Two spaces available for lease Suite 15 – 3,300 +/- SF Suite 16 – 4,400 +/- SF Spaces can be combined to create 7,750 SF
- Ample parking field
- Off of the Uniontown bypass, Route 119
- Access from Daniel Drive & Route 21