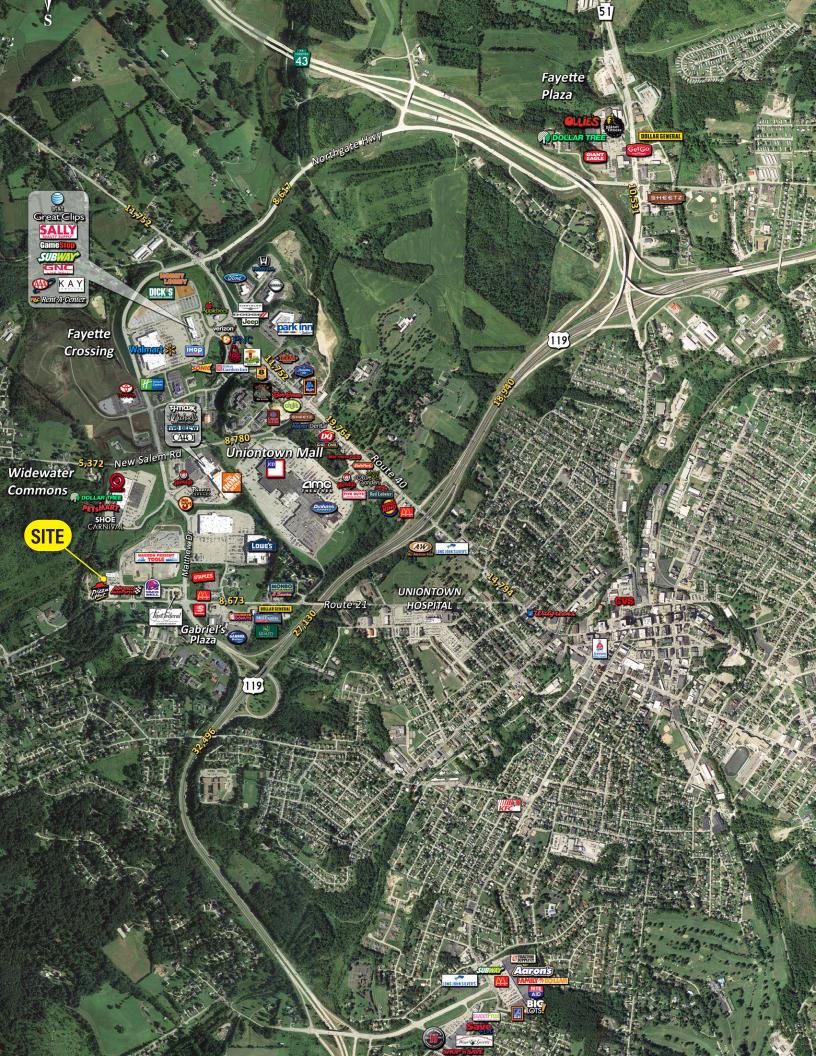

## RETAIL / OFFICE SPACE FOR LEASE MOUNTAINVIEW PLAZA, 110 DANIEL DRIVE | UNIONTOWN, PA 15401

C O N T A C T JAMES YARISH

jyarish@HannaLWE.com 412.261.2200

- Two spaces available for lease Suite 15 – 3,300 +/- SF Suite 16 – 4,400 +/- SF Spaces can be combined to create 7,750 SF
- Ample parking field
- Off of the Uniontown bypass, Route 119
- Access from Daniel Drive & Route 21