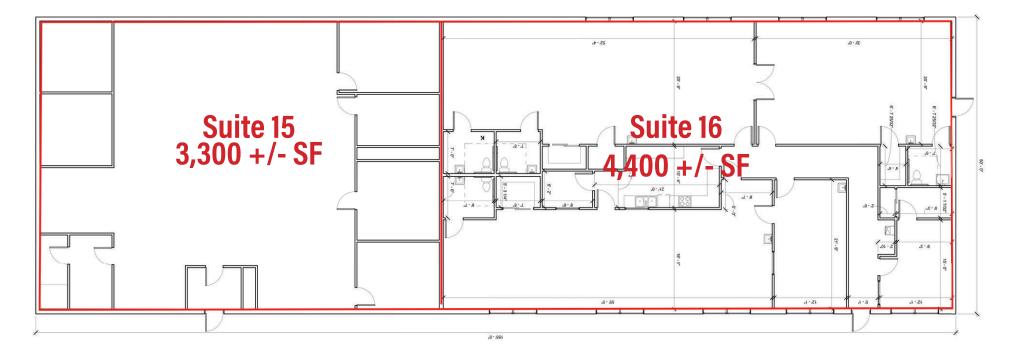

## RETAIL / OFFICE SPACE FOR LEASE MOUNTAINVIEW PLAZA, 110 DANIEL DRIVE | UNIONTOWN, PA 15401

C O N T A C T JAMES YARISH

jyarish@HannaLWE.com 412.261.2200

- Two spaces available for lease Suite 15 – 3,300 +/- SF Suite 16 – 4,400 +/- SF Spaces can be combined to create 7,750 SF
- Ample parking field
- Off of the Uniontown bypass, Route 119
- Access from Daniel Drive & Route 21