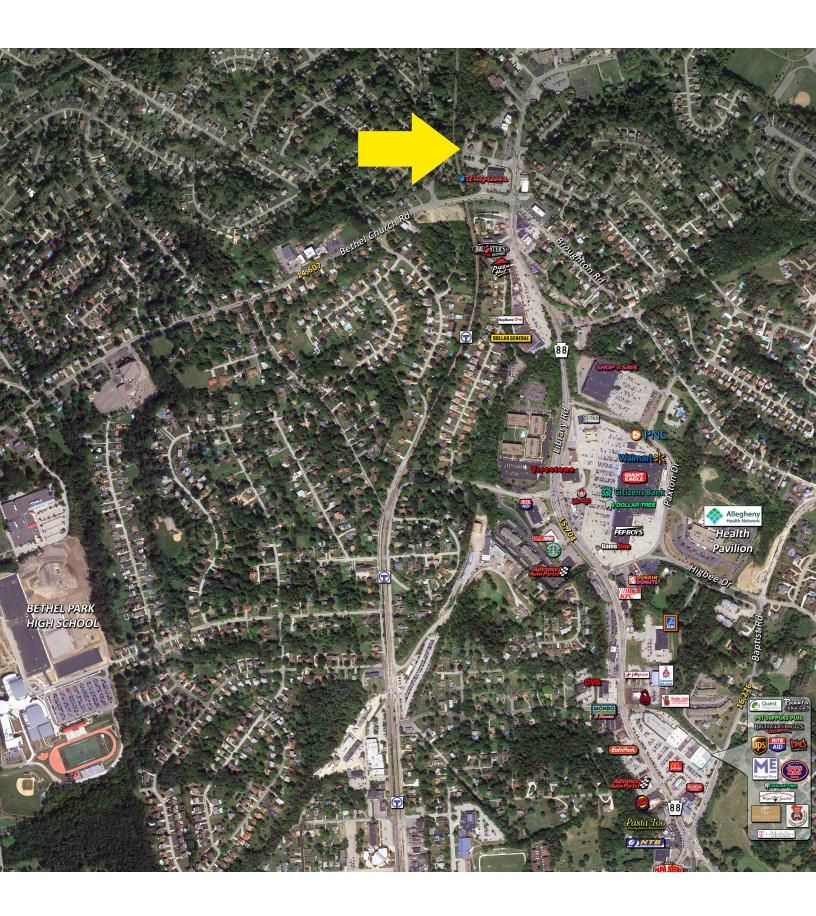

## 1.2 ACRE HIGHLY VISIBLE DEVELOPMENT SITE FOR SALE

2302 Bethel Church Road, Bethel Park, PA 15102

- 1.22 Acres
- Two Buildings
- Zoned Commercial
- Pylon signage available
- Excellent visibility from Library Rd (Rt 88)
- \$500,000