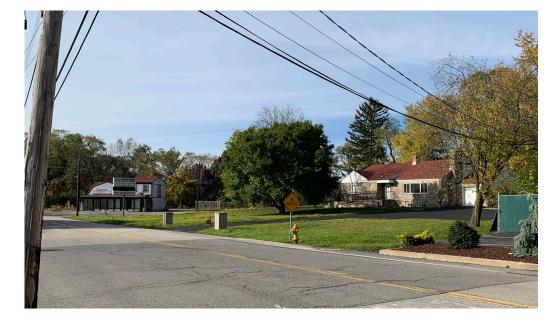

## 1.2 ACRE HIGHLY VISIBLE DEVELOPMENT SITE FOR SALE

2302 Bethel Church Road, Bethel Park, PA 15102

- 1.22 Acres
- Two Buildings
- Zoned Commercial
- Pylon signage available
- Excellent visibility from Library Rd (Rt 88)
- \$500,000