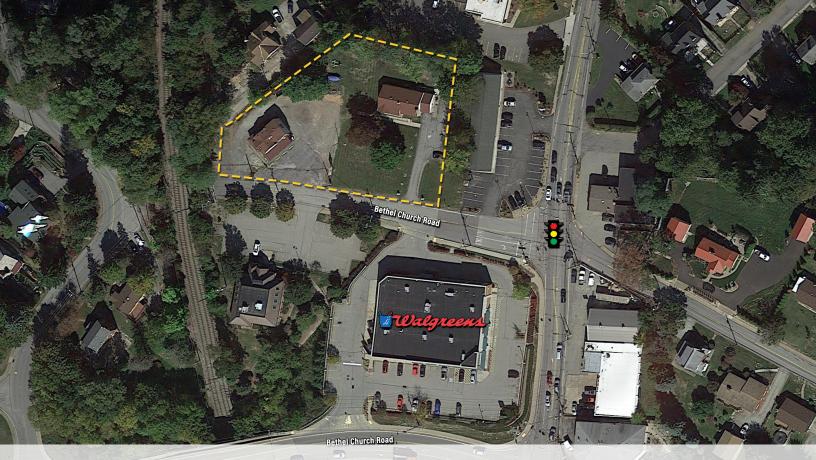

## 1.2 ACRE HIGHLY VISIBLE DEVELOPMENT SITE FOR SALE

2302 Bethel Church Road, Bethel Park, PA 15102

- 1.22 Acres
- Two Buildings
- Zoned Commercial
- Pylon signage available
- Excellent visibility from Library Rd (Rt 88)
- \$500,000