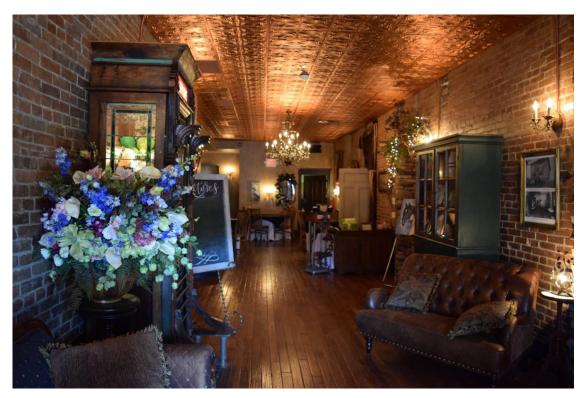

### **PROPERTY OVERVIEW**

- Upscale unique establishment available for Sale or Lease in the heart of Leechburg
- Known as a destination restaurant for its succulent cuisine and enchanting rustic atmosphere
- Includes Armstrong County R-Liquor License, all furniture, fixtures and equipment
- The 4,800 SF turnkey property includes a full dining room, lounge, state-of-the-art kitchen and collectively seats over 160 guests
- The front of the building features the original grand staircase and a stone fireplace that pours over into the dining room
- Onsite parking is available in neighboring lot along with street parking
- Featured on WQED Pittsburgh Eats 2018