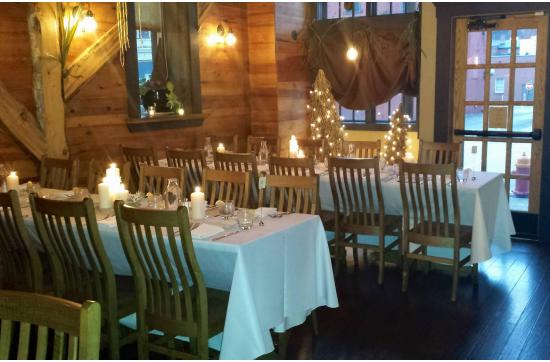

### **PROPERTY OVERVIEW**

- Upscale unique establishment available for Sale or Lease in the heart of Leechburg
- Known as a destination restaurant for its succulent cuisine and enchanting rustic atmosphere
- Includes Armstrong County R-Liquor License, all furniture, fixtures and equipment
- The 4,800 SF turnkey property includes a full dining room, lounge, state-of-the-art kitchen and collectively seats over 160 guests
- The front of the building features the original grand staircase and a stone fireplace that pours over into the dining room
- Onsite parking is available in neighboring lot along with street parking
- Featured on WQED Pittsburgh Eats 2018