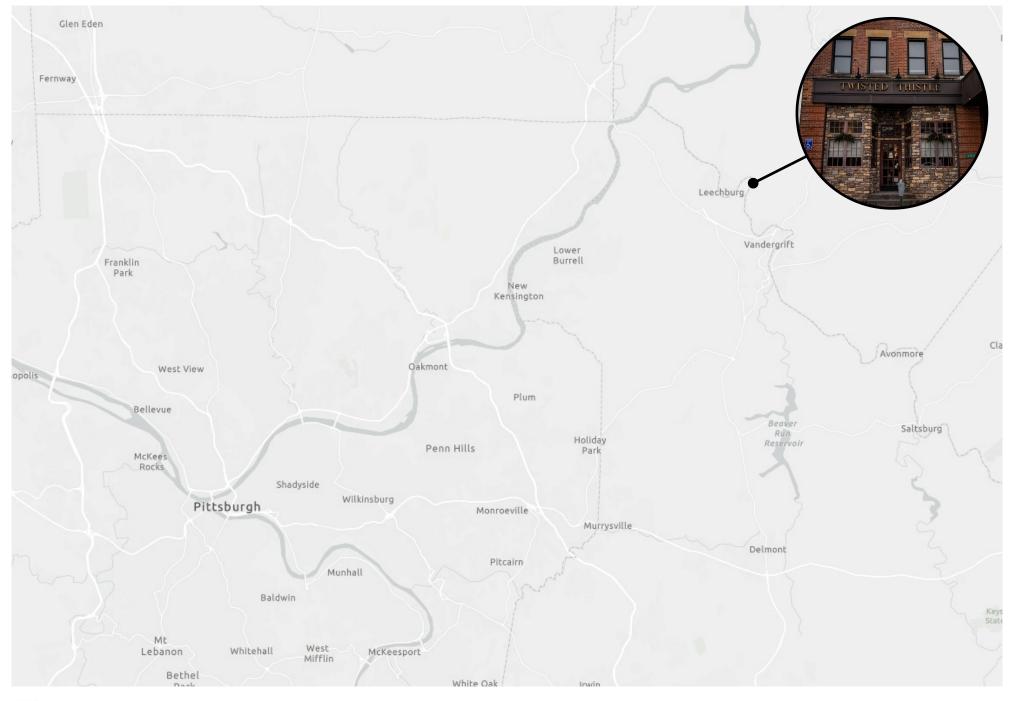

# RESTAURANT FOR SALE

127 MARKET STREET | Leechburg, PA 15656 | Armstrong County

#### WESTERN PA | LEECHBURG AREA

LANGHOLZ WILSON ELLIS RESTAURANT FOR SALE