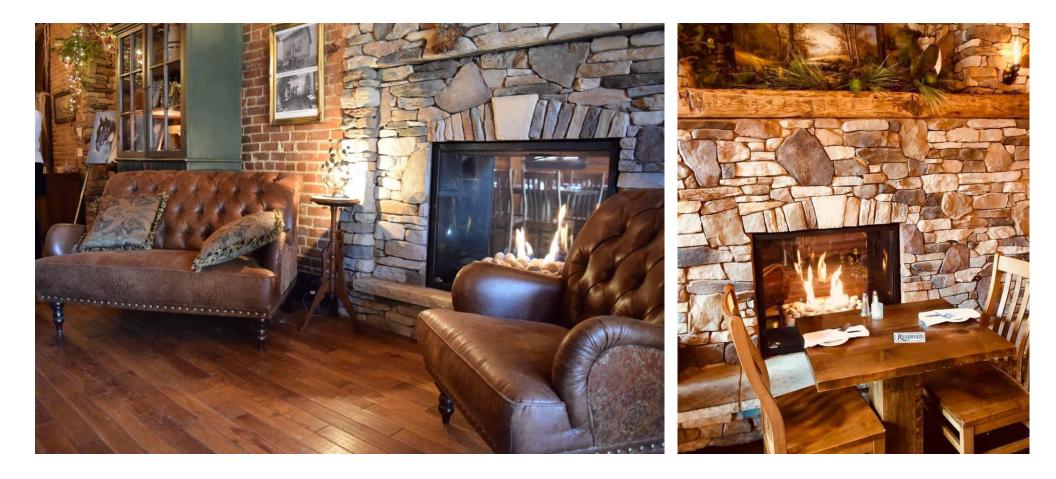

### **PROPERTY OVERVIEW**

- Upscale unique establishment available for Sale or Lease in the heart of Leechburg
- Known as a destination restaurant for its succulent cuisine and enchanting rustic atmosphere
- Includes Armstrong County R-Liquor License, all furniture, fixtures and equipment
- The 4,800 SF turnkey property includes a full dining room, lounge, state-of-the-art kitchen and collectively seats over 160 guests
- The front of the building features the original grand staircase and a stone fireplace that pours over into the dining room
- Onsite parking is available in neighboring lot along with street parking
- Featured on WQED Pittsburgh Eats 2018