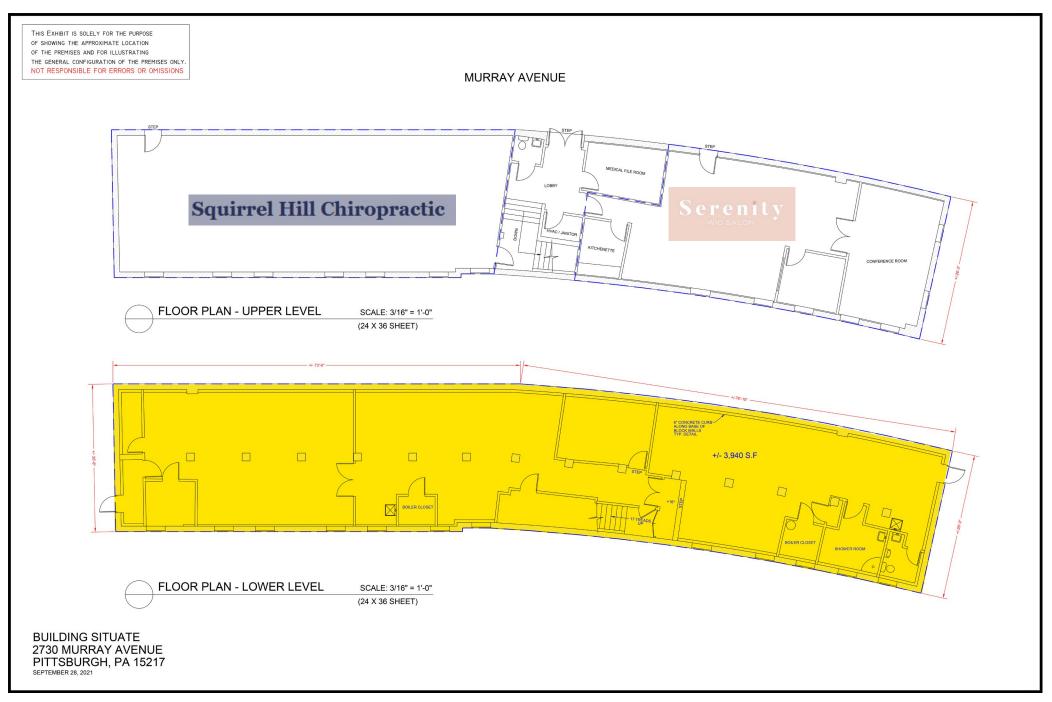

## **PROPERTY HIGHLIGHTS**

- 3,940 SF For Lease
- Prime location on Murray Ave.
- 8,000 SF total building size
- Sale price: \$650,000
- Owner will consider Sale-Leaseback
- Excellent access to Parkway
   East allowing for quick travel to
   Downtown Pittsburgh, as well as
   Oakland's universities and hospitals.