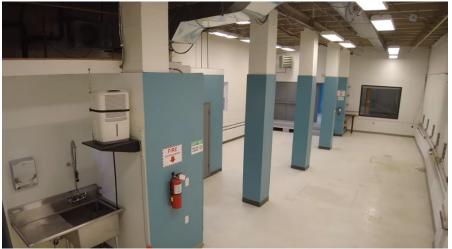

## **OFFICE / LIGHT MANUFACTURING**

## FOR SALE OR LEASE

2728-2734 MURRAY AVENUE, PITTSBURGH, PA 15217



## **PROPERTY HIGHLIGHTS**

- 3,940 SF For Lease
- Prime location on Murray Ave.
- 8,000 SF total building size
- Sale price: \$650,000
- Owner will consider Sale-Leaseback
- Excellent access to Parkway
   East allowing for quick travel to
   Downtown Pittsburgh, as well as
   Oakland's universities and hospitals.



FOR MORE INFORMATION, CONTACT:

MICHAEL CONNOR, SIOR mconnor@hannalwe.com

412 261 2200

**BRIAN KERR** 

bkerr@hannalwe.com

JAKE VOGEL jvogel@hannalwe.com







MICHAEL CONNOR mconnor@HannaLWE.com BRIAN KERR bkerr@HannaLWE.com JAKE VOGEL jvogel@HannaLWE.com











## INTERIOR PHOTOS 2728-2734 Murray Avenue, Pittsburgh, PA 15217