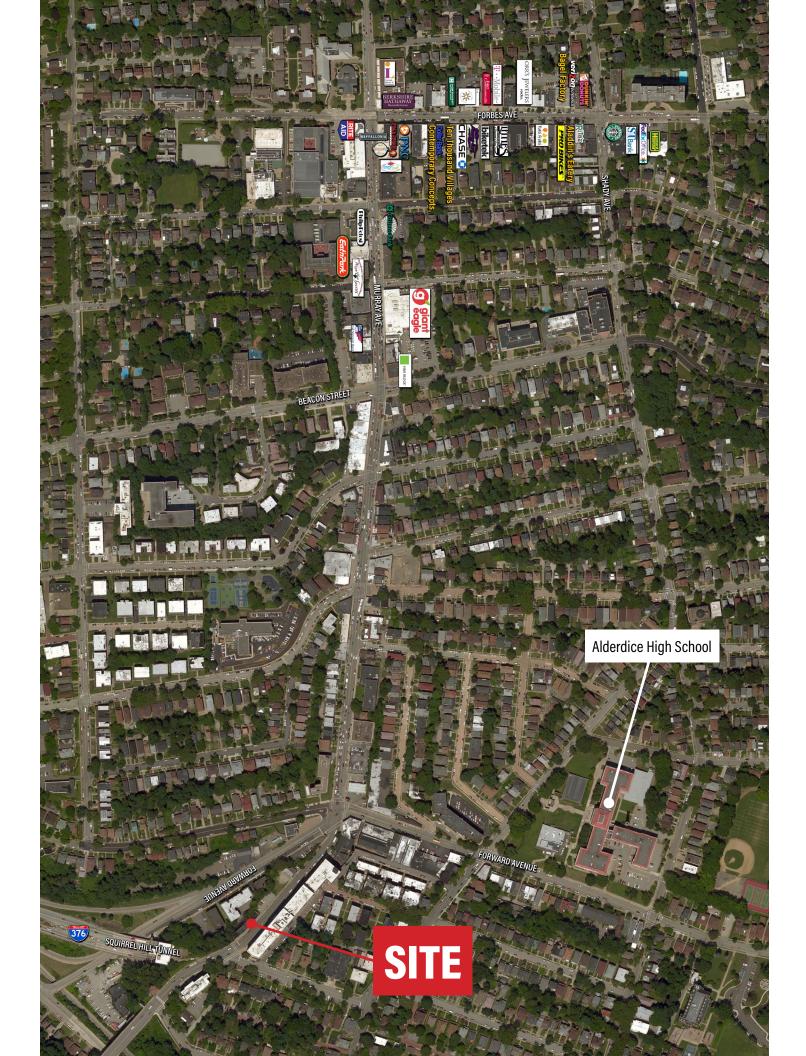

## **PROPERTY HIGHLIGHTS**

- 3,940 SF For Lease
- Prime location on Murray Ave.
- 8,000 SF total building size
- Sale price: \$650,000
- Owner will consider Sale-Leaseback
- Excellent access to Parkway
   East allowing for quick travel to
   Downtown Pittsburgh, as well as
   Oakland's universities and hospitals.