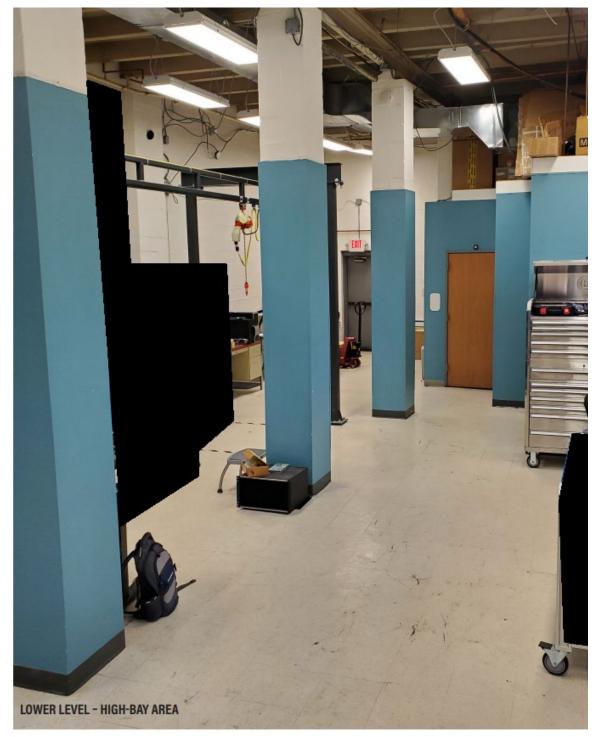

## **OFFICE / LIGHT MANUFACTURING**

## FOR SALE OR LEASE

2728-2734 MURRAY AVENUE, PITTSBURGH, PA 15217



## **PROPERTY HIGHLIGHTS**

- 3,940 SF For Lease
- Prime location on Murray Ave.
- 8,000 SF total building size
- Sale price: \$650,000
- Owner will consider Sale-Leaseback
- Excellent access to Parkway
   East allowing for quick travel to
   Downtown Pittsburgh, as well as
   Oakland's universities and hospitals.



FOR MORE INFORMATION, CONTACT:

MICHAEL CONNOR, SIOR mconnor@hannalwe.com

412 261 2200

**BRIAN KERR** 

bkerr@hannalwe.com

JAKE VOGEL jvogel@hannalwe.com







MICHAEL CONNOR mconnor@HannaLWE.com BRIAN KERR bkerr@HannaLWE.com JAKE VOGEL jvogel@HannaLWE.com











## INTERIOR PHOTOS 2728-2734 Murray Avenue, Pittsburgh, PA 15217