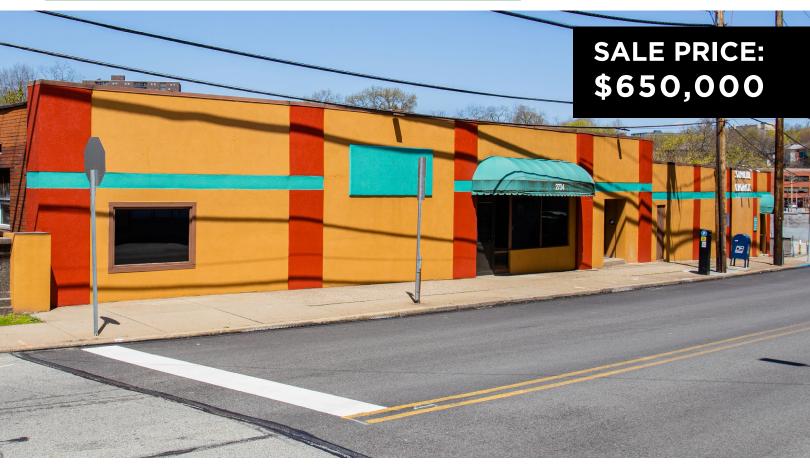

## **PROPERTY HIGHLIGHTS**

- 3,940 SF For Lease
- Prime location on Murray Ave.
- 8,000 SF total building size
- Sale price: \$650,000
- Owner will consider Sale-Leaseback
- Excellent access to Parkway
   East allowing for quick travel to
   Downtown Pittsburgh, as well as
   Oakland's universities and hospitals.