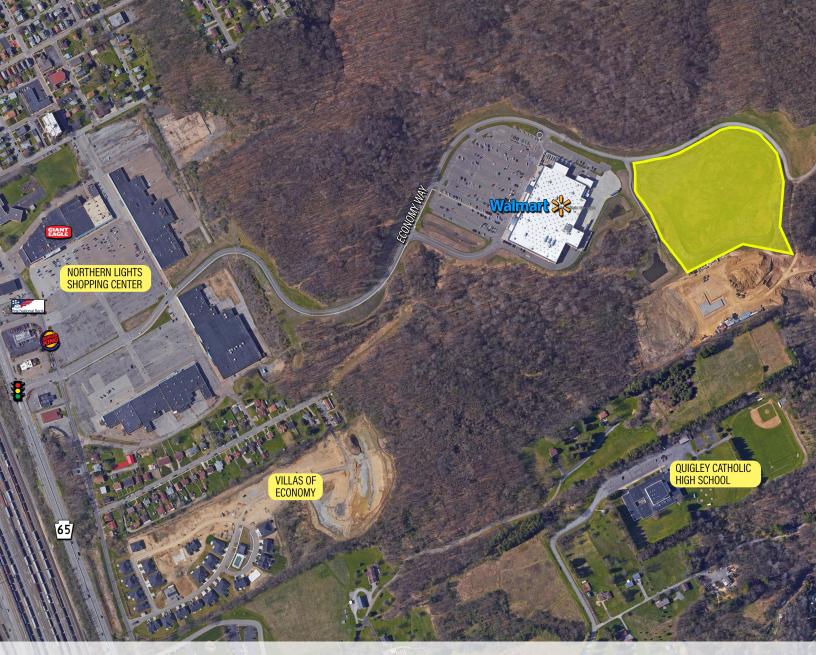

8 USABLE ACRES FOR SALE 1500 Economy Way, Baden, PA 15005

## Join Walmart

- 8 usable acres adjacent to Walmart in Baden, PA Beaver County
- Pad ready with utilities nearby
- Quick access to Route 65 and Route 51
- Population within 30 minute drive time: 206,978