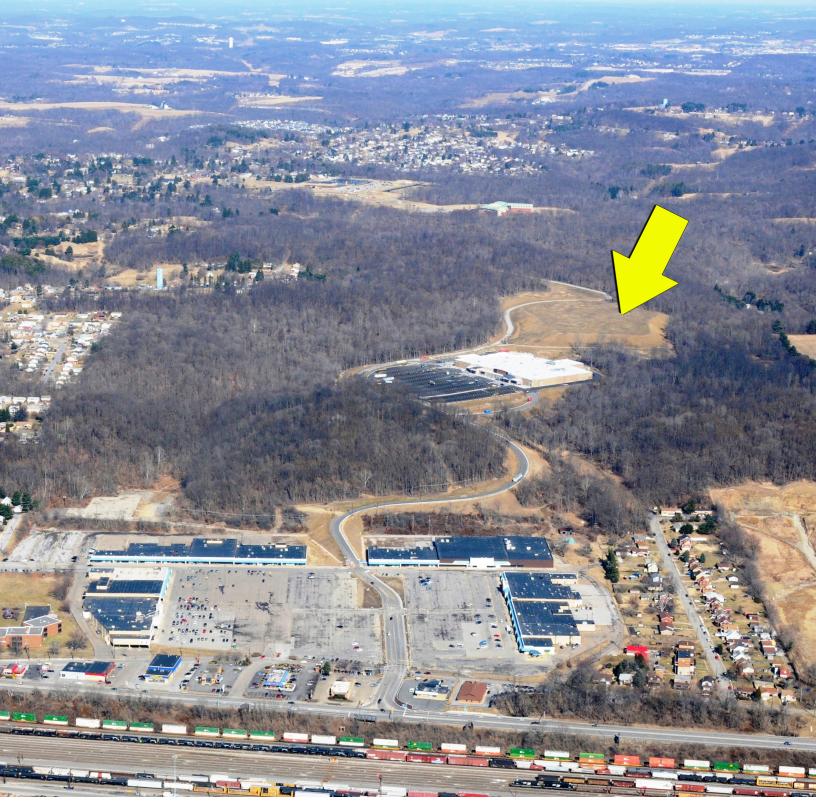

8 USABLE ACRES FOR SALE 1500 Economy Way, Baden, PA 15005

## Join Walmart

- 8 usable acres adjacent to Walmart in Baden, PA Beaver County
- Pad ready with utilities nearby
- Quick access to Route 65 and Route 51
- Population within 30 minute drive time: 206,978