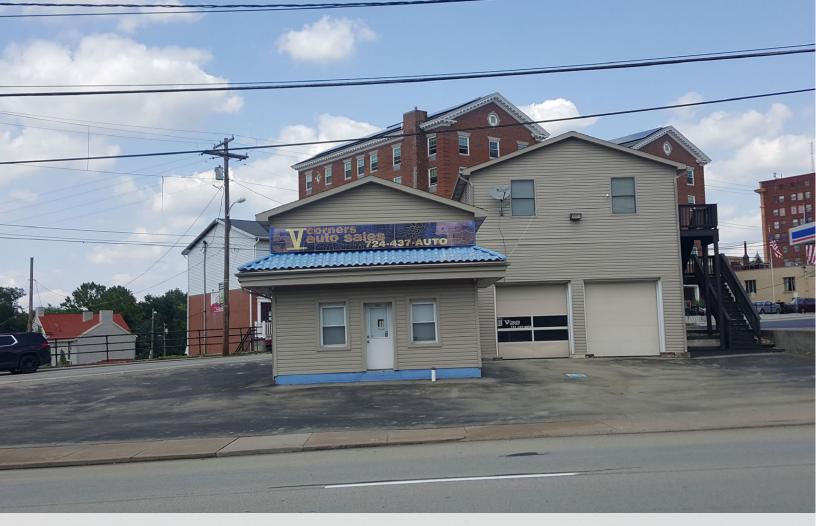

### 120 West Fayette Street, Uniontown, PA 15401 | Fayette County

- 1,700 SF Available for lease
- Two Buildings on 8,000 SF +/- Lot
- High Traffic Area at intersection of West Fayette & South Street
- \$2,500/mo plus utilities