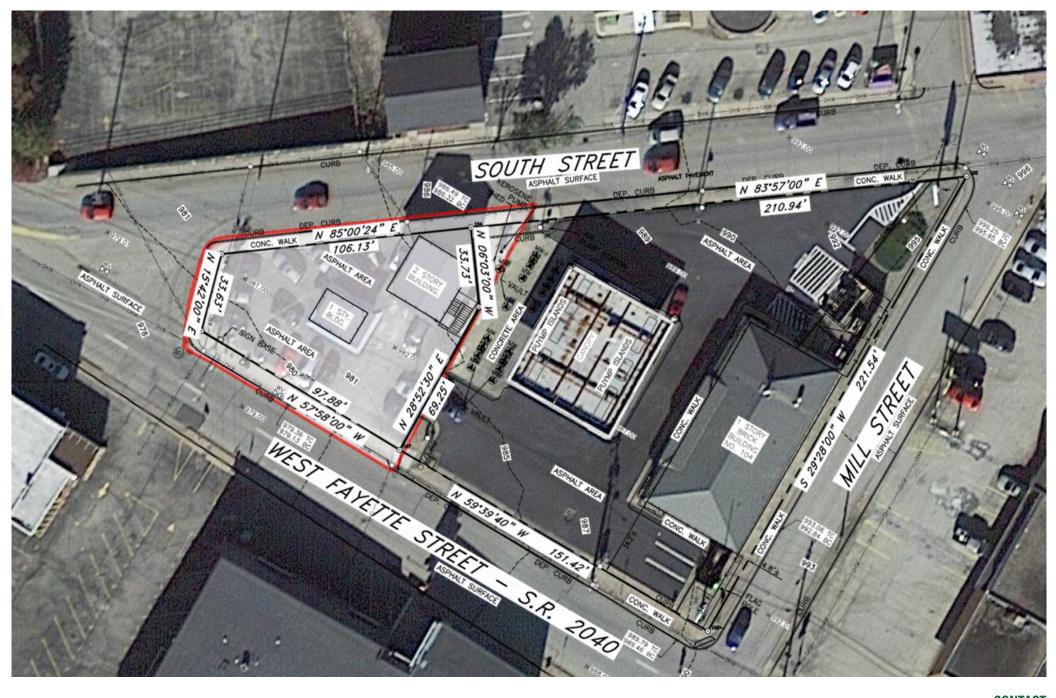

### 120 West Fayette Street, Uniontown, PA 15401 | Fayette County

- 1,700 SF Available for lease
- Two Buildings on 8,000 SF +/- Lot
- High Traffic Area at intersection of West Fayette & South Street
- \$2,500/mo plus utilities