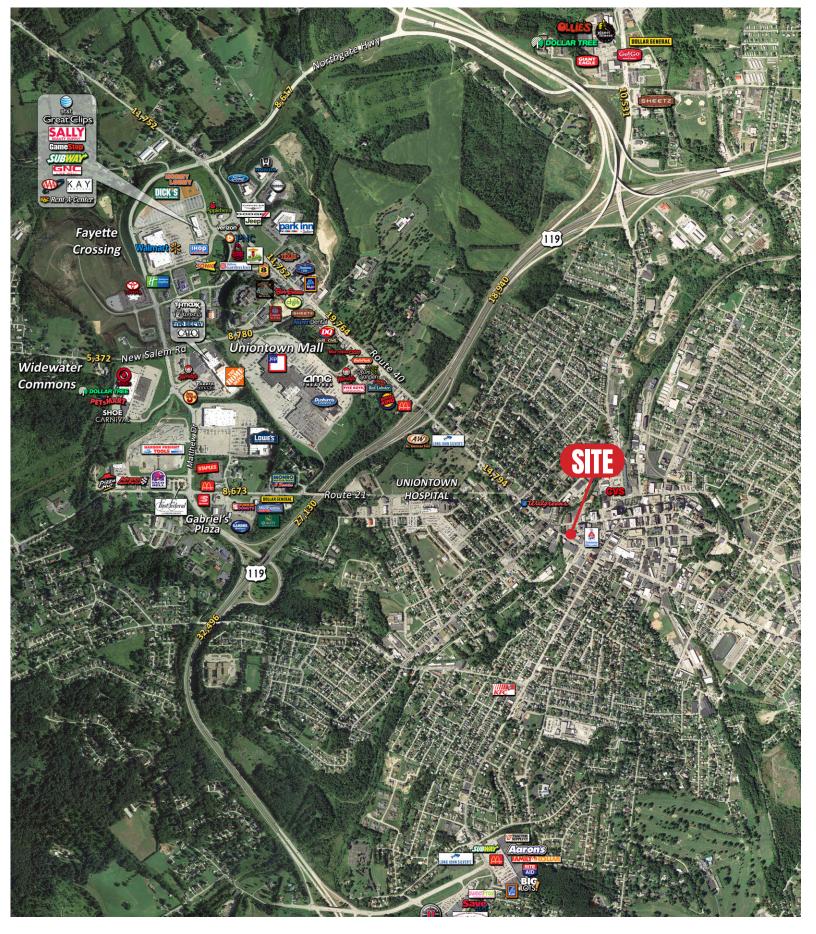

### 120 West Fayette Street, Uniontown, PA 15401 | Fayette County

- 1,700 SF Available for lease
- Two Buildings on 8,000 SF +/- Lot
- High Traffic Area at intersection of West Fayette & South Street
- \$2,500/mo plus utilities