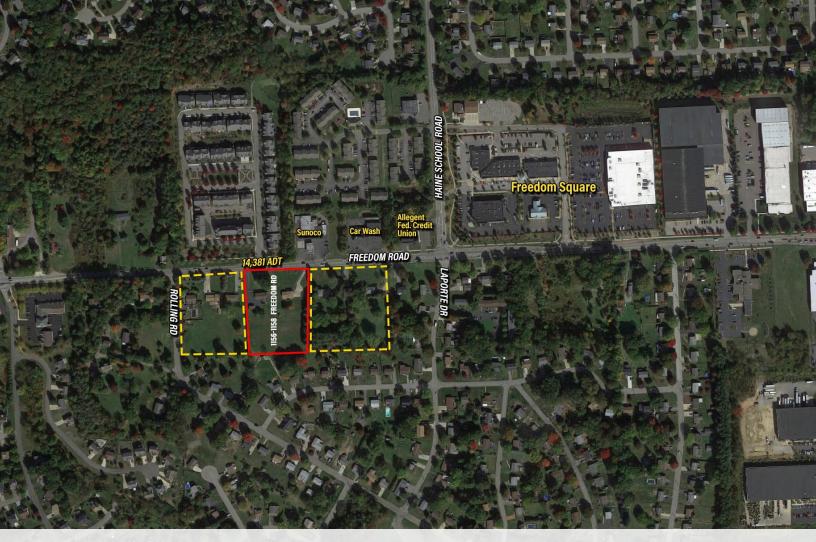

## 9.77 ACRE DEVELOPMENT

Freedom Road, Cranberry Township, PA 16066

| Zoning     | Commercial - CCD Overlay                                                                                                                                                                                                                    |  |  |
|------------|---------------------------------------------------------------------------------------------------------------------------------------------------------------------------------------------------------------------------------------------|--|--|
| Topography | Tabletop Flat                                                                                                                                                                                                                               |  |  |
| Location   | <ul><li>.1 mile from Freedom Square Shopping</li><li>Less than 1.5 miles to Route 19</li></ul>                                                                                                                                              |  |  |
| Notes      | <ul> <li>1156-1158 Freedom Road (2.73 acres) listed by Meagan Moore at Hanna LWE</li> <li>Additional acreage listed separately</li> <li>Freedom Road to be expanded to four lanes by 2023</li> <li>Seneca Valley School District</li> </ul> |  |  |