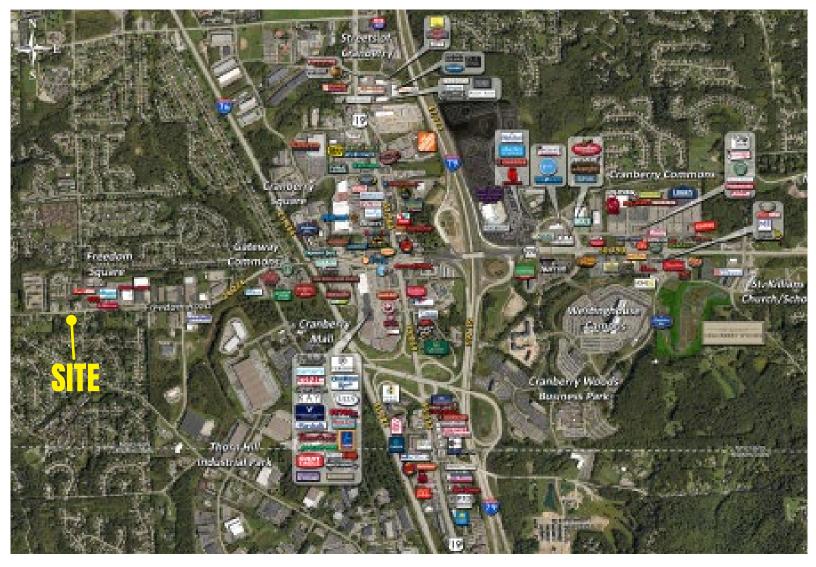

## 9.77 ACRE DEVELOPMENT

Freedom Road, Cranberry Township, PA 16066

| Zoning     | Commercial - CCD Overlay                                                                                                                                                                                                                    |  |  |
|------------|---------------------------------------------------------------------------------------------------------------------------------------------------------------------------------------------------------------------------------------------|--|--|
| Topography | Tabletop Flat                                                                                                                                                                                                                               |  |  |
| Location   | <ul><li>.1 mile from Freedom Square Shopping</li><li>Less than 1.5 miles to Route 19</li></ul>                                                                                                                                              |  |  |
| Notes      | <ul> <li>1156-1158 Freedom Road (2.73 acres) listed by Meagan Moore at Hanna LWE</li> <li>Additional acreage listed separately</li> <li>Freedom Road to be expanded to four lanes by 2023</li> <li>Seneca Valley School District</li> </ul> |  |  |