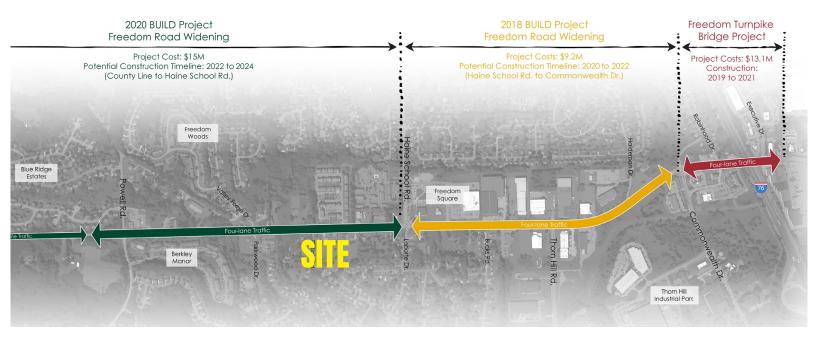

## 9.77 ACRE DEVELOPMENT

Freedom Road, Cranberry Township, PA 16066

| Zoning     | Commercial - CCD Overlay                                                                                                                                                                                                                    |  |  |
|------------|---------------------------------------------------------------------------------------------------------------------------------------------------------------------------------------------------------------------------------------------|--|--|
| Topography | Tabletop Flat                                                                                                                                                                                                                               |  |  |
| Location   | <ul><li>.1 mile from Freedom Square Shopping</li><li>Less than 1.5 miles to Route 19</li></ul>                                                                                                                                              |  |  |
| Notes      | <ul> <li>1156-1158 Freedom Road (2.73 acres) listed by Meagan Moore at Hanna LWE</li> <li>Additional acreage listed separately</li> <li>Freedom Road to be expanded to four lanes by 2023</li> <li>Seneca Valley School District</li> </ul> |  |  |