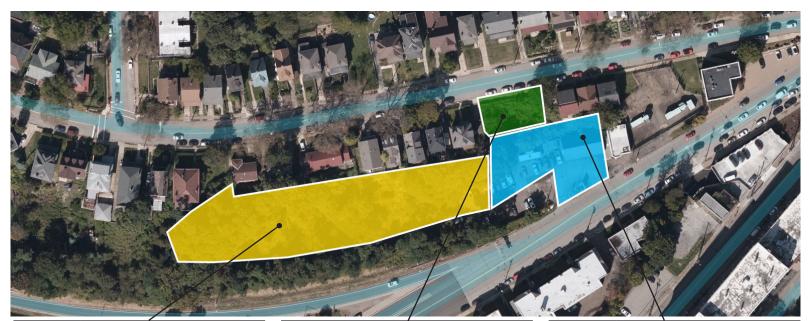

## SQUIRREL HILL DEVELOPMENT SITE

Forward Avenue, Pittsburgh, PA 15217

| 5715 Forward Ave |                |  |
|------------------|----------------|--|
| Lot & Block      | 87-F-218       |  |
| Zoned            | P (Park) & LNC |  |
| Size             | 1.21 acres     |  |
| Price            | \$700,000      |  |

| Pocusset Street |                             |
|-----------------|-----------------------------|
| Lot & Block     | 87-F-215                    |
| Zoned           | R2-L - Two Unit Low Density |
| Size            | 0.1503 acres                |
| Price           | \$150,000                   |

| 5711 Forward Avenue |              |  |
|---------------------|--------------|--|
| Lot & Block         | 87-F-217     |  |
| Zoned               | LNC & R2-L   |  |
| Size                | 0.2775 acres |  |
| Price               | \$1,250,000  |  |