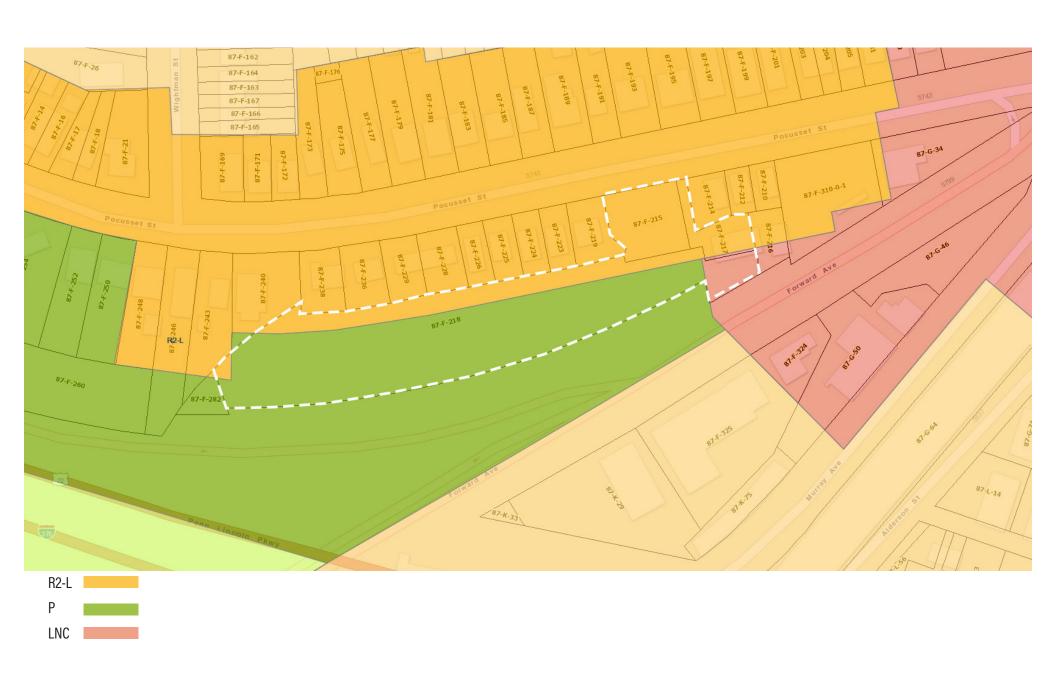

## **ZONING MAP**Forward Avenue, Pittsburgh, PA 15217

## SQUIRREL HILL DEVELOPMENT SITE

Forward Avenue, Pittsburgh, PA 15217

| 5715 Forward Ave |                |  |
|------------------|----------------|--|
| Lot & Block      | 87-F-218       |  |
| Zoned            | P (Park) & LNC |  |
| Size             | 1.21 acres     |  |
| Price            | \$700,000      |  |

| Pocusset Street |                             |
|-----------------|-----------------------------|
| Lot & Block     | 87-F-215                    |
| Zoned           | R2-L - Two Unit Low Density |
| Size            | 0.1503 acres                |
| Price           | \$150,000                   |

| 5711 Forward Avenue |              |  |
|---------------------|--------------|--|
| Lot & Block         | 87-F-217     |  |
| Zoned               | LNC & R2-L   |  |
| Size                | 0.2775 acres |  |
| Price               | \$1,250,000  |  |