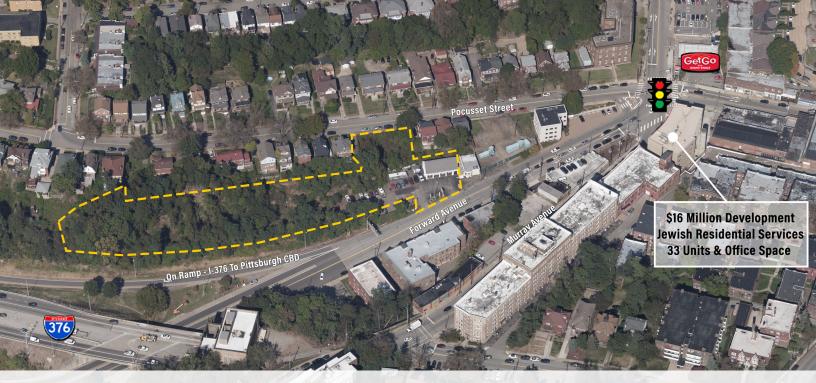

## SQUIRREL HILL DEVELOPMENT SITE

Forward Avenue, Pittsburgh, PA 15217

| 5715 Forward Ave |                |  |
|------------------|----------------|--|
| Lot & Block      | 87-F-218       |  |
| Zoned            | P (Park) & LNC |  |
| Size             | 1.21 acres     |  |
| Price            | \$700,000      |  |

| 5711 Forward Avenue |              |  |
|---------------------|--------------|--|
| Lot & Block         | 87-F-217     |  |
| Zoned               | LNC & R2-L   |  |
| Size                | 0.2775 acres |  |
| Price               | \$1,250,000  |  |