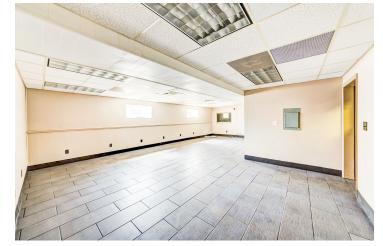

## WATERFRONT AREA WAREHOUSE / SHOWROOM FOR LEASE

477 West 7th Avenue, Homestead PA, 15120

| Building Size  | 22,000 SF                                                                                                                                                                     |
|----------------|-------------------------------------------------------------------------------------------------------------------------------------------------------------------------------|
| Lot Size       | 0.32 acres                                                                                                                                                                    |
| Access         | 2 drive in doors<br>1 dock level door                                                                                                                                         |
| Ceiling Height | 16'-18'                                                                                                                                                                       |
| Notes          | <ul> <li>Operating freight elevator</li> <li>Newly renovated office space</li> <li>Private/dedicated parking lot across the street</li> <li>2.5 Miles to Route 376</li> </ul> |
| Lease Price    | \$6.50 per SF MG                                                                                                                                                              |