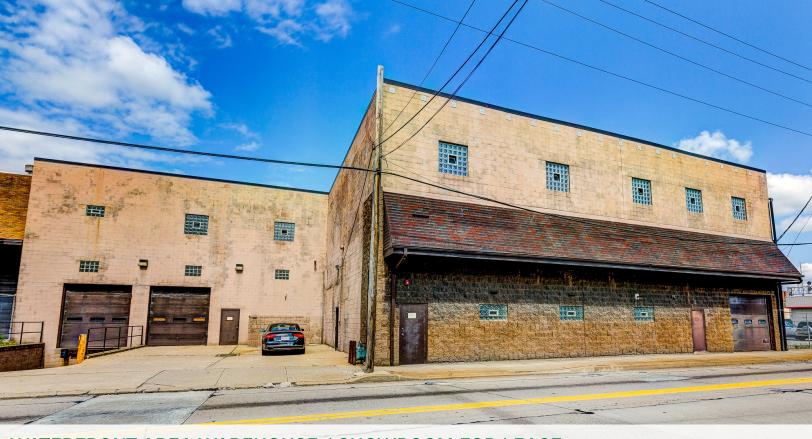

## WATERFRONT AREA WAREHOUSE / SHOWROOM FOR LEASE

477 West 7th Avenue, Homestead PA, 15120

| Building Size  | 22,000 SF                                                                                                                                                                     |
|----------------|-------------------------------------------------------------------------------------------------------------------------------------------------------------------------------|
| Lot Size       | 0.32 acres                                                                                                                                                                    |
| Access         | 2 drive in doors<br>1 dock level door                                                                                                                                         |
| Ceiling Height | 16'-18'                                                                                                                                                                       |
| Notes          | <ul> <li>Operating freight elevator</li> <li>Newly renovated office space</li> <li>Private/dedicated parking lot across the street</li> <li>2.5 Miles to Route 376</li> </ul> |
| Lease Price    | \$6.50 per SF MG                                                                                                                                                              |