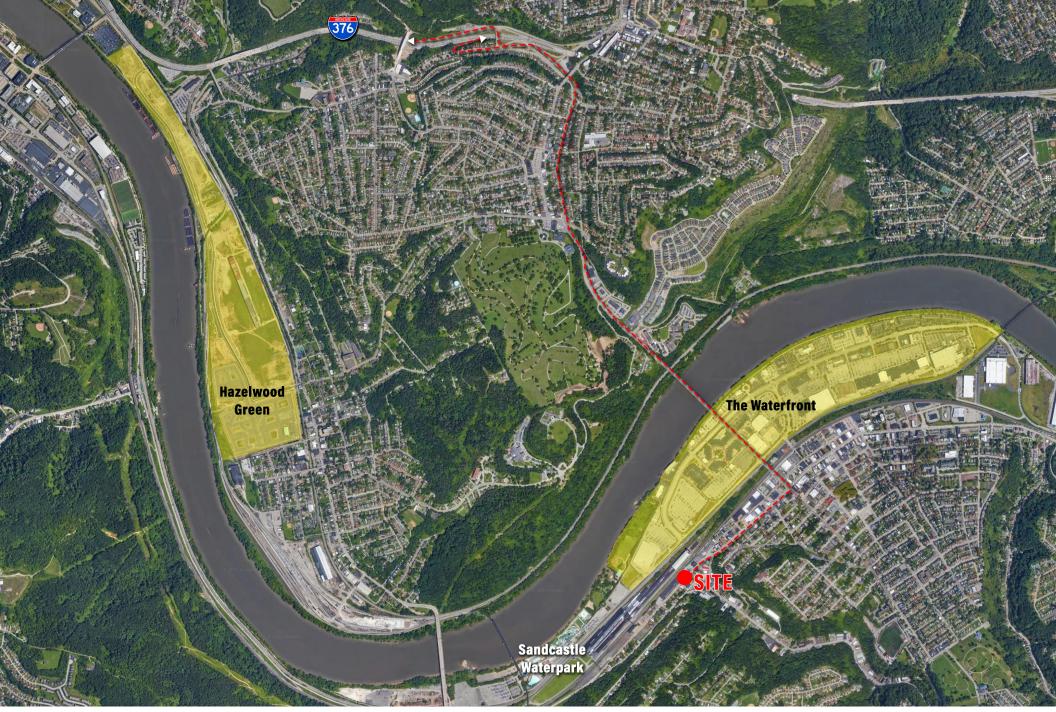

## WATERFRONT AREA WAREHOUSE / SHOWROOM FOR LEASE

477 West 7th Avenue, Homestead PA, 15120

| Building Size  | 22,000 SF                                                                                                                                                                     |
|----------------|-------------------------------------------------------------------------------------------------------------------------------------------------------------------------------|
| Lot Size       | 0.32 acres                                                                                                                                                                    |
| Access         | 2 drive in doors<br>1 dock level door                                                                                                                                         |
| Ceiling Height | 16'-18'                                                                                                                                                                       |
| Notes          | <ul> <li>Operating freight elevator</li> <li>Newly renovated office space</li> <li>Private/dedicated parking lot across the street</li> <li>2.5 Miles to Route 376</li> </ul> |
| Lease Price    | \$6.50 per SF MG                                                                                                                                                              |