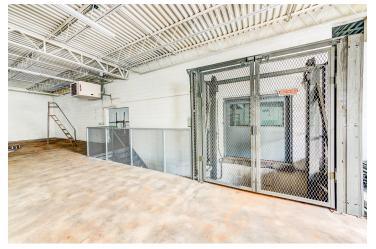

## WATERFRONT AREA WAREHOUSE / SHOWROOM FOR LEASE

477 West 7th Avenue, Homestead PA, 15120

| Building Size  | 22,000 SF                                                                                                                                                                     |
|----------------|-------------------------------------------------------------------------------------------------------------------------------------------------------------------------------|
| Lot Size       | 0.32 acres                                                                                                                                                                    |
| Access         | 2 drive in doors<br>1 dock level door                                                                                                                                         |
| Ceiling Height | 16'-18'                                                                                                                                                                       |
| Notes          | <ul> <li>Operating freight elevator</li> <li>Newly renovated office space</li> <li>Private/dedicated parking lot across the street</li> <li>2.5 Miles to Route 376</li> </ul> |
| Lease Price    | \$6.50 per SF MG                                                                                                                                                              |