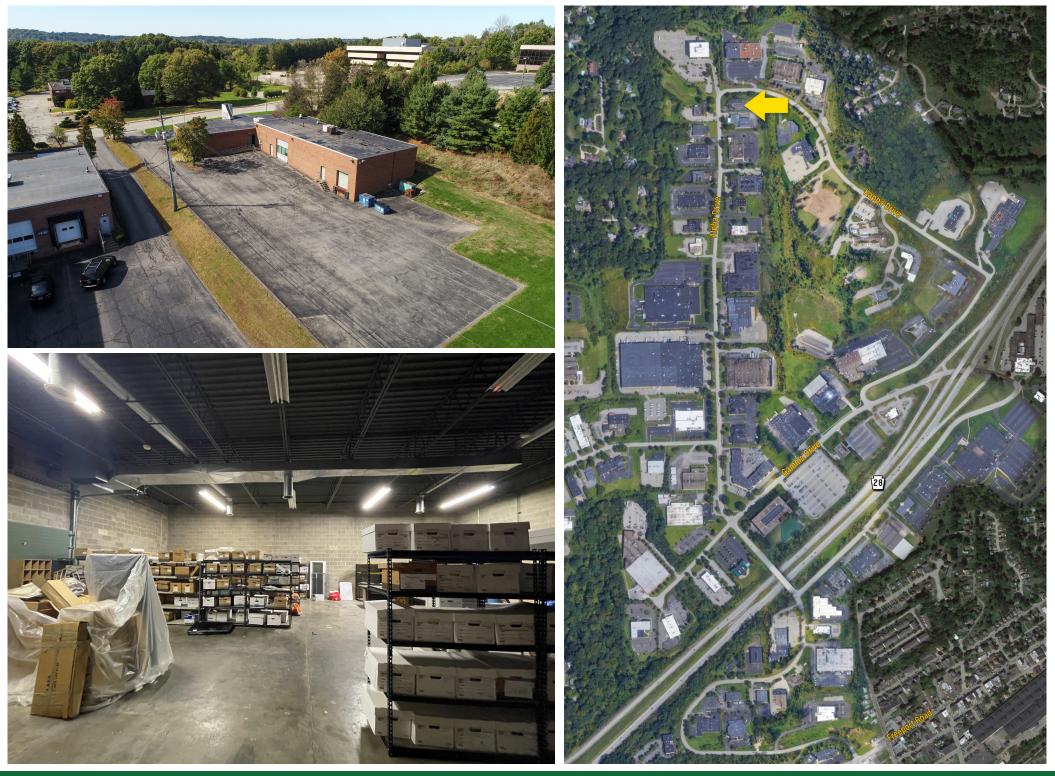

CLICK HERE

PROPERTY TOUR

| Building Size  | 6,448 SF Total<br>4,448 SF Office / 2,000 SF Conditioned Warehouse                                                               |
|----------------|----------------------------------------------------------------------------------------------------------------------------------|
| Lot Size       | 1.465 acres                                                                                                                      |
| Access         | One (1) tailgate height dock with levelers, seals and 8' x<br>9' door                                                            |
| Ceiling Height | 14', 6" clear                                                                                                                    |
| Power          | 200 Amp, 120/208 volt, three-phase service                                                                                       |
| Roof           | EPDM membrane roof over metal decking                                                                                            |
| Foundation     | Reinforced concrete with 8" concrete block foundation walls                                                                      |
| Notes          | <ul> <li>Ample land area to expand parking or add to existing facility</li> <li>Cummins Onon GenSet generator on-site</li> </ul> |
| Sale Price     | \$925,000                                                                                                                        |