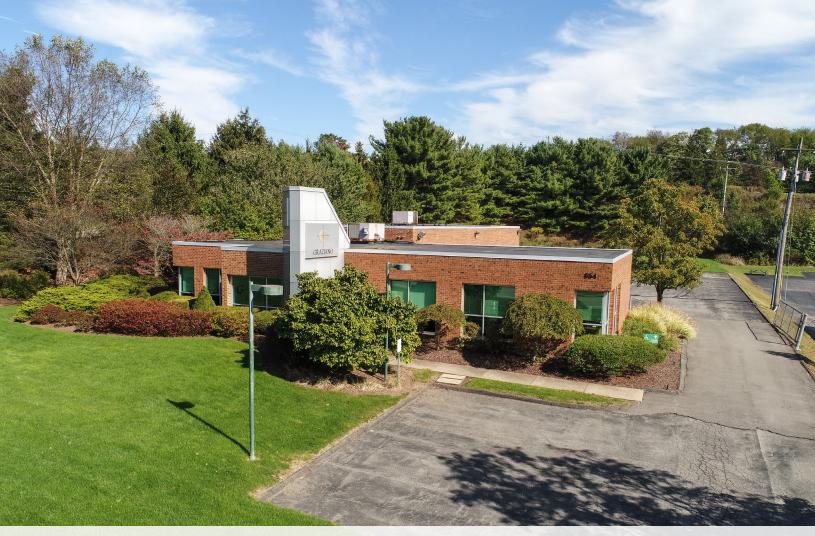

## RIDC O'HARA FLEX BUILDING FOR SALE

654 Alpha Drive, Pittsburgh, PA 15238

CONTACT GARY S. WILSON, SIOR gwilson@HannaLWE.com

MICHAEL CONNOR mconnor@HannaLWE.com

SANDY CIKOVIC scikovic@Hannalwe.com 412.261.2200

CLICK HERE

PROPERTY TOUR

| Building Size  | 6,448 SF Total<br>4,448 SF Office / 2,000 SF Conditioned Warehouse                                                               |
|----------------|----------------------------------------------------------------------------------------------------------------------------------|
| Lot Size       | 1.465 acres                                                                                                                      |
| Access         | One (1) tailgate height dock with levelers, seals and 8' x<br>9' door                                                            |
| Ceiling Height | 14', 6" clear                                                                                                                    |
| Power          | 200 Amp, 120/208 volt, three-phase service                                                                                       |
| Roof           | EPDM membrane roof over metal decking                                                                                            |
| Foundation     | Reinforced concrete with 8" concrete block foundation walls                                                                      |
| Notes          | <ul> <li>Ample land area to expand parking or add to existing facility</li> <li>Cummins Onon GenSet generator on-site</li> </ul> |
| Sale Price     | \$925,000                                                                                                                        |