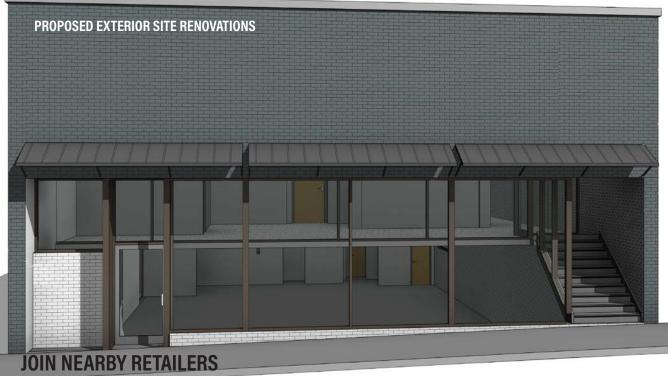

### **PROPERTY HIGHLIGHTS**

- Two level retail/office space for lease - 3,500 SF per floor
- Rare Willey Street availability
- Approximately 40 feet of frontage on Willey
- Located steps from the WVU Campus - 26,791 students and growing