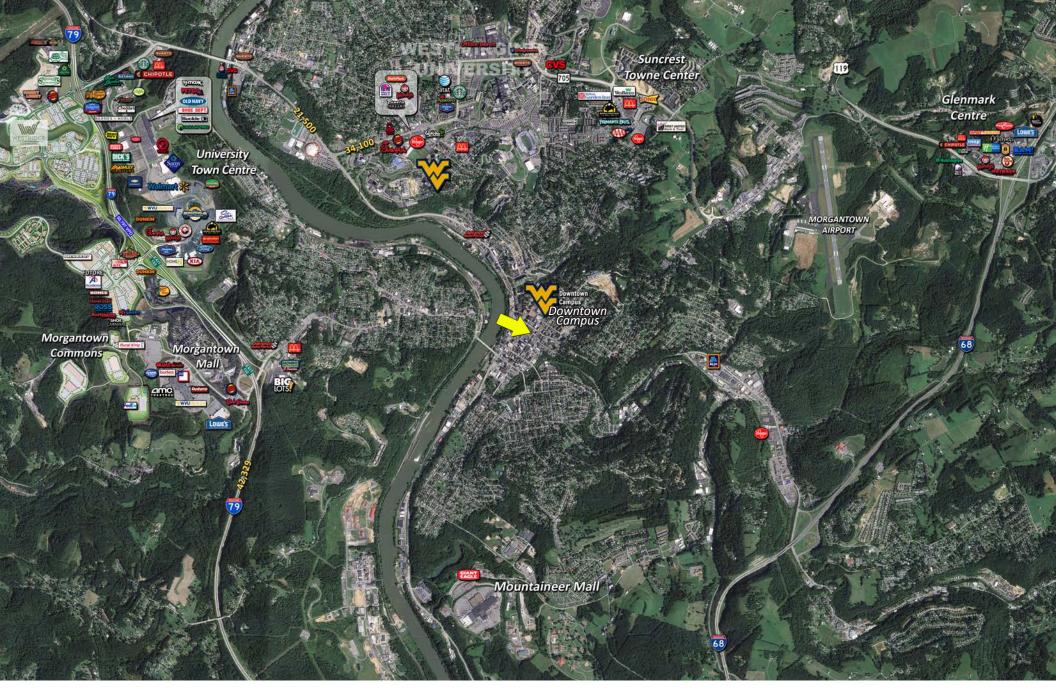

### **PROPERTY HIGHLIGHTS**

- Two level retail/office space for lease - 3,500 SF per floor
- Rare Willey Street availability
- Approximately 40 feet of frontage on Willey
- Located steps from the WVU Campus - 26,791 students and growing

### STUDENT PROFILE

Fall 2024 WVU System enrollment is 26,791 MORGANTOWN CAMPUS - 28,776

CONTACT:

Z. SCOTT SMITH

zsmith@hannacre.com 412-261-2200 Students at the Morgantown campus come from 107 nations, all 50 U.S. states (plus D.C.) and all 55 West Virginia counties. Fifty-one percent (14,544) are West Virginia residents.