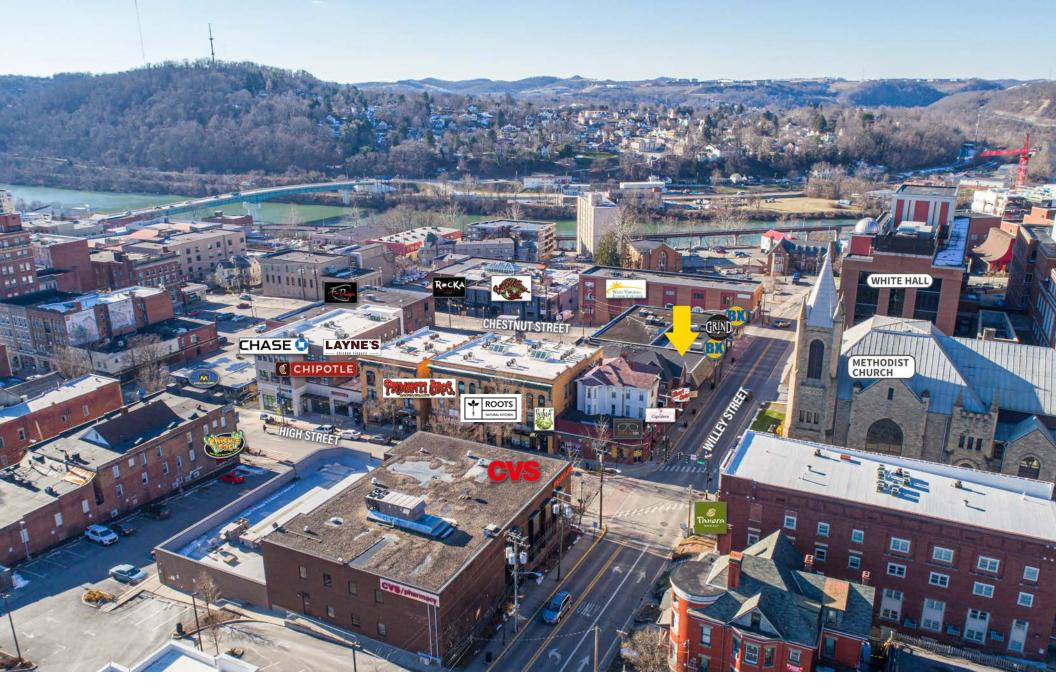

### **PROPERTY HIGHLIGHTS**

- Two level retail/office space for lease - 3,500 SF per floor
- Rare Willey Street availability
- Approximately 40 feet of frontage on Willey
- Located steps from the WVU Campus - 26,791 students and growing